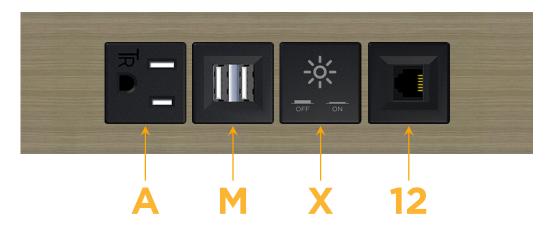

# Modules/Ports:

- A Tamper Resistant AC Receptacle
- M Double USB-A (Fast Charging Ports 18W)
- X Switched AC
- 12 RJ 12