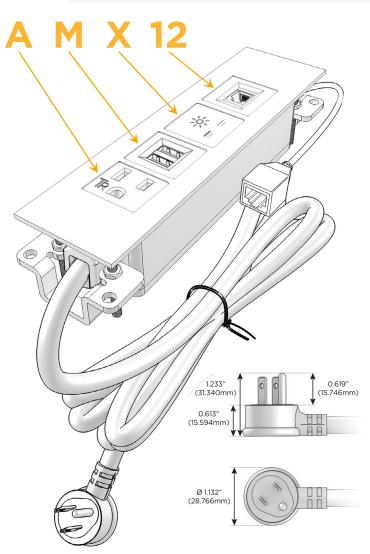

# **Module/Port Options:**

- **Tamper Resistant AC Receptacle**
- USB-A & USB-C (20W)
- Double USB-A (Fast Charging Ports 18W)
- **HDMI**
- CAT 6
- 12 RJ 12
- X Switched AC
- 3-Way Switch (Low Voltage)
- V USB-C (45W High Speed Charging Port)
- USB-C (25W High Speed Charging Port)
- R Switched AC (Rocker Switch)
- D Dimmer Switch

# Modules/Ports:

- A Tamper Resistant AC Receptacle
- M Double USB-A (Fast Charging Ports 18W)
- X Switched AC
- 12 RJ 12

# Plug:

Supplied with Low Profile Flat 45° Angle 120 VAC

Optional Standard Straight 120 VAC Plug

Optional Straight 120 VAC Pass-through Plug

- CLEAN, COMPACT DESIGN
- **STREAMLINED**
- LOW PROFILE
- SIDE-EXITING CORDS
- **PLUG & PLAY**
- 6' AC CORD & PLUG (FLAT PLUG STANDARD)
- **CUSTOMIZABLE CONFIGURATIONS AND FINISHES**
- **UL LISTED FOR MOUNTING IN FURNITURE**
- 15A