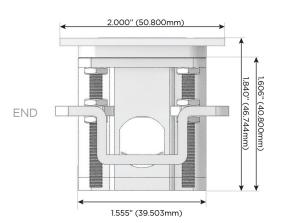

USB-C (25W High Speed Charging Port)
- R Switched AC (Rocker Switch)
- D Dimmer Switch

# Plug:

Supplied with Low Profile Flat 45° Angle 120 VAC

Optional Standard Straight 120 VAC Plug

Optional Straight 120 VAC Pass-through Plug

- CLEAN, COMPACT DESIGN
- **STREAMLINED**
- LOW PROFILE
- SIDE-EXITING CORDS
- **PLUG & PLAY**
- 6' AC CORD & PLUG (FLAT PLUG STANDARD)
- **CUSTOMIZABLE CONFIGURATIONS AND FINISHES**
- **UL LISTED FOR MOUNTING IN FURNITURE**
- 15A





# AC POWER & DATA CONNECTIVITY SOLUTION

M-POWER-4T-AMX12-BZ5AATP

Specs:

# Distributed by



Mormax Company, Inc.

8 Westchester Plaza

Elmsford, NY 10523

914-699-0101

sales@mormax.com
mormax.com

# Modules/Ports:

- A Tamper Resistant AC Receptacle
- M Double USB-A (Fast Charging Ports 18W)
- X Switched AC
- 12 RJ 12