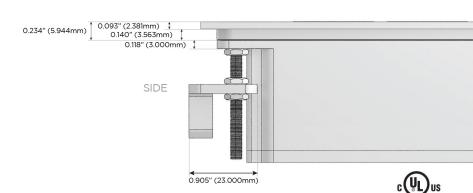

B-C (25W High Speed Charging Port)
- R Switched AC (Rocker Switch)
- D Dimmer Switch

# Plug:

Supplied with Low Profile Flat 45° Angle 120 VAC

Optional Standard Straight 120 VAC Plug

Optional Straight 120 VAC Pass-through Plug

- CLEAN, COMPACT DESIGN
- **STREAMLINED**
- LOW PROFILE
- SIDE-EXITING CORDS
- **PLUG & PLAY**
- 6' AC CORD & PLUG (FLAT PLUG STANDARD)
- **CUSTOMIZABLE CONFIGURATIONS AND FINISHES**
- **UL LISTED FOR MOUNTING IN FURNITURE**
- 15A





# AC POWER & DATA CONNECTIVITY SOLUTION

M-POWER-4T-AMX12-BZ5AATP

Specs:

# Distributed by



Mormax Company, Inc.

8 Westchester Plaza

Elmsford, NY 10523

914-699-0101

sales@mormax.com
mormax.com

# Modules/Ports:

- A Tamper Resistant AC Receptacle
- M Double USB-A (Fast Charging Ports 18W)
- X Switched AC
- 12 RJ 12