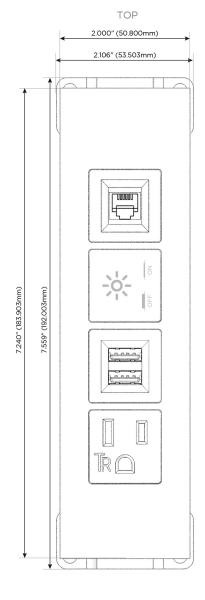

# **Module/Port Options:**

- **Tamper Resistant AC Receptacle**
- USB-A & USB-C (20W)
- Double USB-A (Fast Charging Ports 18W)
- **HDMI**
- CAT 6
- 12 RJ 12
- X Switched AC
- 3-Way Switch (Low Voltage)
- V USB-C (45W High Speed Charging Port)
- USB-C (25W High Speed Charging Port)
- R Switched AC (Rocker Switch)
- D Dimmer Switch

# Modules/Ports:

- A Tamper Resistant AC Receptacle
- M Double USB-A (Fast Charging Ports 18W)
- X Switched AC
- 12 RJ 12