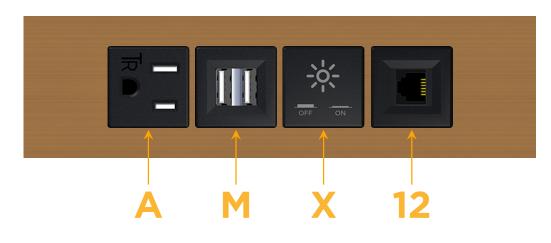

### 5: Module/Port Options:

- A Tamper Resistant AC Receptacle
- E USB-A & USB-C (20W)
- M Double USB-A (Fast Charging Ports 18W)
- H HDMI
- 6 CAT 6
- 12 RJ 12
- X Switched AC
- Y 3-Way Switch (Low Voltage)
- V USB-C (45W High Speed Charging Port)
- S USB-C (25W High Speed Charging Port)
- R Switched AC (Rocker Switch)
- D Dimmer Switch