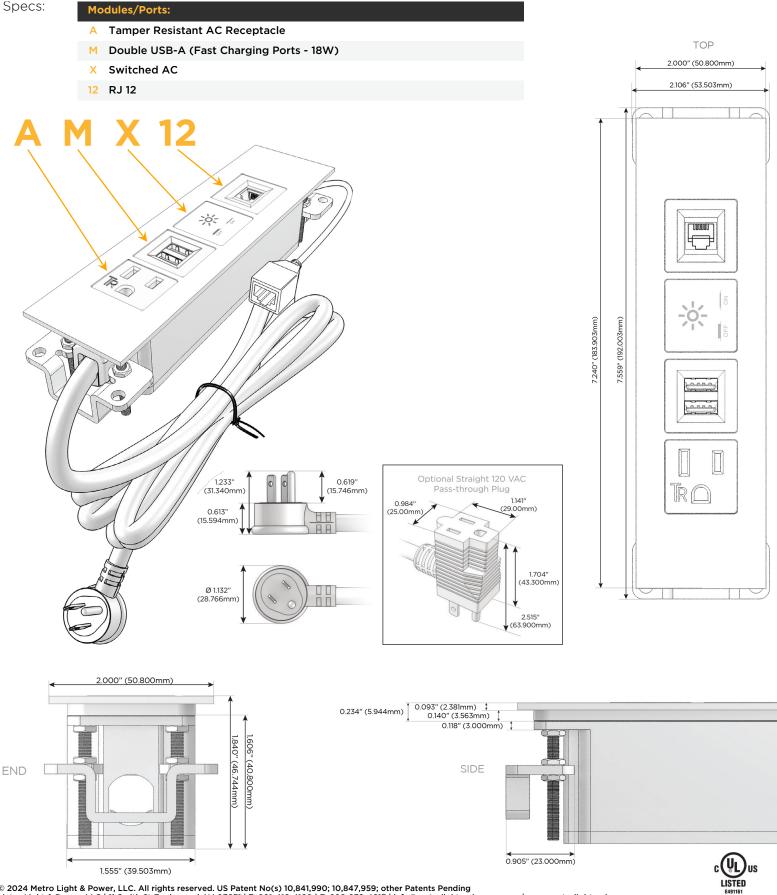

### 5: Module/Port Options:

- A Tamper Resistant AC Receptacle
- E USB-A & USB-C (20W)
- M Double USB-A (Fast Charging Ports 18W)
- H HDMI
- 6 CAT 6
- 12 RJ 12
- X Switched AC
- Y 3-Way Switch (Low Voltage)
- V USB-C (45W High Speed Charging Port)
- S USB-C (25W High Speed Charging Port)
- R Switched AC (Rocker Switch)
- D Dimmer Switch

#### Plug:

Supplied with Low Profile Flat 45° Angle 120 VAC Plug

**Optional Standard Straight 120 VAC Plug** 

Optional Straight 120 VAC Pass-through Plug

- CLEAN, COMPACT DESIGN
- STREAMLINED
- LOW PROFILE
- SIDE-EXITING CORDS
- PLUG & PLAY
- 6' AC CORD & PLUG (FLAT PLUG STANDARD)
- CUSTOMIZABLE CONFIGURATIONS AND FINISHES
- UL LISTED FOR MOUNTING IN FURNITURE
- 15A