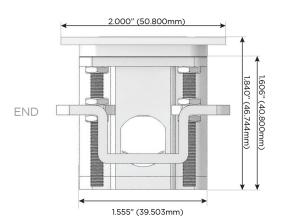

# Trim Plate Finish: BLACK (STEEL)

M-POWER-4T-AMX12-BTP

### Plug:

Supplied with Low Profile Flat 45° Angle 120 VAC Plug

Optional Standard Straight 120 VAC Plug

Optional Straight 120 VAC Pass-through Plug

- CLEAN, COMPACT DESIGN
- STREAMLINED
- LOW PROFILE
- SIDE-EXITING CORDS
- PLUG & PLAY
- 6' AC CORD & PLUG (FLAT PLUG STANDARD)
- CUSTOMIZABLE CONFIGURATIONS AND FINISHES
- UL LISTED FOR MOUNTING IN FURNITURE
- 15A