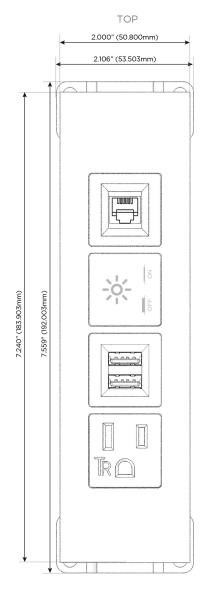

### **Module/Port Options:**

- A Tamper Resistant AC Receptacle
- E USB-A & USB-C (20W)
- M Double USB-A (Fast Charging Ports 18W)
- H HDMI
- 6 CAT 6
- 12 RJ 12
- X Switched AC
- Y 3-Way Switch (Low Voltage)
- V USB-C (45W High Speed Charging Port)
- S USB-C (25W High Speed Charging Port)
- R Switched AC (Rocker Switch)
- **D** Dimmer Switch

### AC POWER & DATA CONNECTIVITY SOLUTION

M-POWER-4T-AMX12-BTP

Distributed by

Mormax Company, Inc.

914-699-0101

sales@mormax.com mormax.com

8 Westchester Plaza Elmsford, NY 10523

- **Tamper Resistant AC Receptacle**
- Double USB-A (Fast Charging Ports 18W)
- Switched AC
- RJ 12