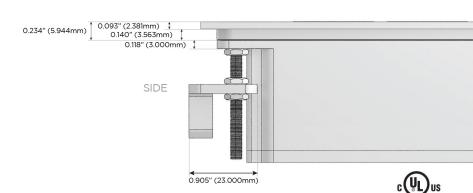

# Trim Plate Finish: BLACK (STEEL)

M-POWER-4T-AMX12-BTP

### Plug:

Supplied with Low Profile Flat 45° Angle 120 VAC Plug

Optional Standard Straight 120 VAC Plug

Optional Straight 120 VAC Pass-through Plug

- CLEAN, COMPACT DESIGN
- STREAMLINED
- LOW PROFILE
- SIDE-EXITING CORDS
- PLUG & PLAY
- 6' AC CORD & PLUG (FLAT PLUG STANDARD)
- CUSTOMIZABLE CONFIGURATIONS AND FINISHES
- UL LISTED FOR MOUNTING IN FURNITURE
- 15A