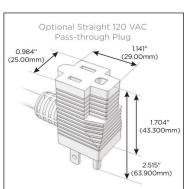

### Plug:

Supplied with Low Profile Flat 45° Angle 120 VAC Plug

Optional Standard Straight 120 VAC Plug

Optional Straight 120 VAC Pass-through Plug

- CLEAN, COMPACT DESIGN
- STREAMLINED
- LOW PROFILE
- SIDE-EXITING CORDS
- PLUG & PLAY
- 6' AC CORD & PLUG (FLAT PLUG STANDARD)
- CUSTOMIZABLE CONFIGURATIONS AND FINISHES
- UL LISTED FOR MOUNTING IN FURNITURE
- 15A