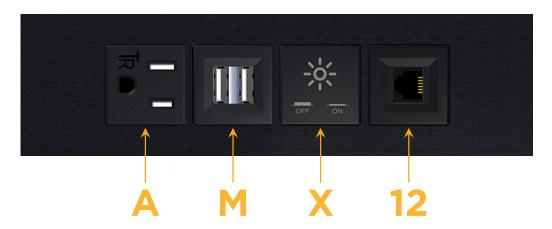

# Trim Plate Finish: BLACK (STEEL)

M-POWER-4T-AMX12-BTP

### **Module/Port Options:**

- A Tamper Resistant AC Receptacle
- E USB-A & USB-C (20W)
- M Double USB-A (Fast Charging Ports 18W)
- H HDMI
- 6 CAT 6
- 12 RJ 12
- X Switched AC
- Y 3-Way Switch (Low Voltage)
- V USB-C (45W High Speed Charging Port)
- S USB-C (25W High Speed Charging Port)
- R Switched AC (Rocker Switch)
- **D** Dimmer Switch

### AC POWER & DATA CONNECTIVITY SOLUTION

M-POWER-4T-AMX12-BTP

Distributed by

Mormax Company, Inc.

914-699-0101

sales@mormax.com mormax.com

8 Westchester Plaza Elmsford, NY 10523

- **Tamper Resistant AC Receptacle**
- Double USB-A (Fast Charging Ports 18W)
- Switched AC
- RJ 12