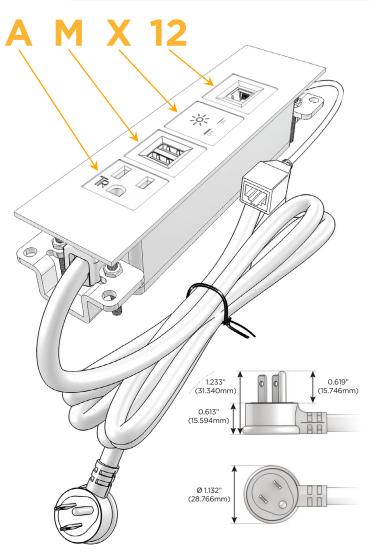

### **Module/Port Options:**

- A Tamper Resistant AC Receptacle
- E USB-A & USB-C (20W)
- M Double USB-A (Fast Charging Ports 18W)
- H HDMI
- 6 CAT 6
- 12 RJ 12
- X Switched AC
- Y 3-Way Switch (Low Voltage)
- V USB-C (45W High Speed Charging Port)
- S USB-C (25W High Speed Charging Port)
- R Switched AC (Rocker Switch)
- **D** Dimmer Switch

### Plug:

Supplied with Low Profile Flat 45° Angle 120 VAC Plug

Optional Standard Straight 120 VAC Plug

Optional Straight 120 VAC Pass-through Plug

- CLEAN, COMPACT DESIGN
- STREAMLINED
- LOW PROFILE
- SIDE-EXITING CORDS
- PLUG & PLAY
- 6' AC CORD & PLUG (FLAT PLUG STANDARD)
- CUSTOMIZABLE CONFIGURATIONS AND FINISHES
- UL LISTED FOR MOUNTING IN FURNITURE
- 15A

### AC POWER & DATA CONNECTIVITY SOLUTION

M-POWER-4T-AMX12-BTP

Distributed by

Mormax Company, Inc.

914-699-0101

sales@mormax.com mormax.com

8 Westchester Plaza Elmsford, NY 10523

- **Tamper Resistant AC Receptacle**
- Double USB-A (Fast Charging Ports 18W)
- Switched AC
- RJ 12