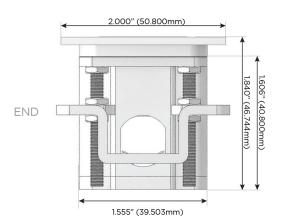

C (25W High Speed Charging Port)
- R Switched AC (Rocker Switch)
- D Dimmer Switch

#### Plug:

Supplied with Low Profile Flat 45° Angle 120 VAC

Optional Standard Straight 120 VAC Plug

Optional Straight 120 VAC Pass-through Plug

- CLEAN, COMPACT DESIGN
- **STREAMLINED**
- LOW PROFILE
- SIDE-EXITING CORDS
- **PLUG & PLAY**
- 6' AC CORD & PLUG (FLAT PLUG STANDARD)
- **CUSTOMIZABLE CONFIGURATIONS AND FINISHES**
- **UL LISTED FOR MOUNTING IN FURNITURE**
- 15A





#### AC POWER & DATA CONNECTIVITY SOLUTION

M-POWER-4T-AMX12-BRATP

Specs:

## Distributed by



Mormax Company, Inc. 8 Westchester Plaza

Elmsford, NY 10523

914-699-0101

mormax.com

sales@mormax.com

# **Modules/Ports:**

- **Tamper Resistant AC Receptacle**
- Double USB-A (Fast Charging Ports 18W)
- Switched AC
- RJ 12