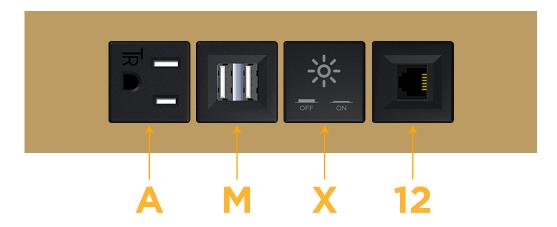

#### **Module/Port Options:**

- **Tamper Resistant AC Receptacle**
- USB-A & USB-C (20W)
- Double USB-A (Fast Charging Ports 18W)
- **HDMI**
- CAT 6
- 12 RJ 12
- X Switched AC
- 3-Way Switch (Low Voltage)
- V USB-C (45W High Speed Charging Port)
- USB-C (25W High Speed Charging Port)
- R Switched AC (Rocker Switch)
- D Dimmer Switch

# **Modules/Ports:**

- **Tamper Resistant AC Receptacle**
- Double USB-A (Fast Charging Ports 18W)
- Switched AC
- RJ 12