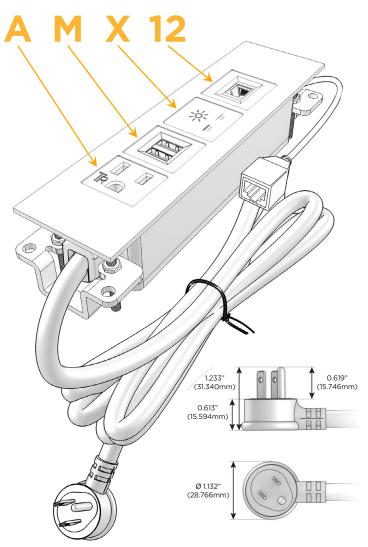

#### **Module/Port Options:**

- **Tamper Resistant AC Receptacle**
- USB-A & USB-C (20W)
- Double USB-A (Fast Charging Ports 18W)
- **HDMI**
- CAT 6
- 12 RJ 12
- X Switched AC
- 3-Way Switch (Low Voltage)
- V USB-C (45W High Speed Charging Port)
- USB-C (25W High Speed Charging Port)
- R Switched AC (Rocker Switch)
- D Dimmer Switch

#### Plug:

Supplied with Low Profile Flat 45° Angle 120 VAC

Optional Standard Straight 120 VAC Plug

Optional Straight 120 VAC Pass-through Plug

- CLEAN, COMPACT DESIGN
- **STREAMLINED**
- LOW PROFILE
- SIDE-EXITING CORDS
- **PLUG & PLAY**
- 6' AC CORD & PLUG (FLAT PLUG STANDARD)
- **CUSTOMIZABLE CONFIGURATIONS AND FINISHES**
- **UL LISTED FOR MOUNTING IN FURNITURE**
- 15A

# **Modules/Ports:**

- **Tamper Resistant AC Receptacle**
- Double USB-A (Fast Charging Ports 18W)
- Switched AC
- RJ 12