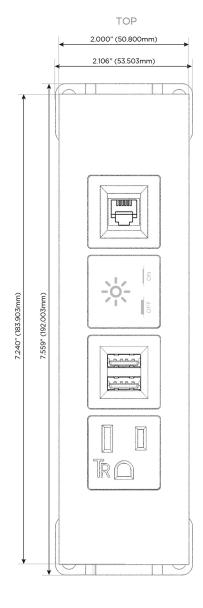

#### **Module/Port Options:**

- **Tamper Resistant AC Receptacle**
- USB-A & USB-C (20W)
- Double USB-A (Fast Charging Ports 18W)
- **HDMI**
- CAT 6
- 12 RJ 12
- X Switched AC
- 3-Way Switch (Low Voltage)
- V USB-C (45W High Speed Charging Port)
- USB-C (25W High Speed Charging Port)
- R Switched AC (Rocker Switch)
- D Dimmer Switch

#### AC POWER & DATA CONNECTIVITY SOLUTION

M-POWER-4T-AMX12-BRATP

Specs:

# **Modules/Ports:**

- **Tamper Resistant AC Receptacle**
- Double USB-A (Fast Charging Ports 18W)
- Switched AC
- RJ 12