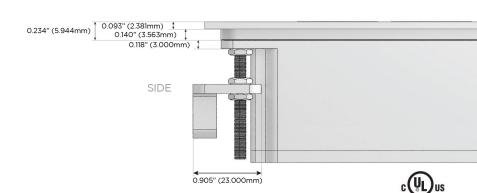

(25W High Speed Charging Port)
- R Switched AC (Rocker Switch)
- D Dimmer Switch

#### Plug:

Supplied with Low Profile Flat 45° Angle 120 VAC

Optional Standard Straight 120 VAC Plug

Optional Straight 120 VAC Pass-through Plug

- CLEAN, COMPACT DESIGN
- **STREAMLINED**
- LOW PROFILE
- SIDE-EXITING CORDS
- **PLUG & PLAY**
- 6' AC CORD & PLUG (FLAT PLUG STANDARD)
- **CUSTOMIZABLE CONFIGURATIONS AND FINISHES**
- **UL LISTED FOR MOUNTING IN FURNITURE**
- 15A





#### AC POWER & DATA CONNECTIVITY SOLUTION

M-POWER-4T-AMX12-BRATP

Specs:

## Distributed by



Mormax Company, Inc. 8 Westchester Plaza

Elmsford, NY 10523

914-699-0101

mormax.com

sales@mormax.com

# **Modules/Ports:**

- **Tamper Resistant AC Receptacle**
- Double USB-A (Fast Charging Ports 18W)
- Switched AC
- RJ 12