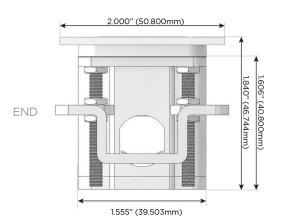

### Plug:

Supplied with Low Profile Flat 45° Angle 120 VAC

Optional Standard Straight 120 VAC Plug

Optional Straight 120 VAC Pass-through Plug

- CLEAN, COMPACT DESIGN
- STREAMLINED
- LOW PROFILE
- SIDE-EXITING CORDS
- **PLUG & PLAY**
- 6' AC CORD & PLUG (FLAT PLUG STANDARD)
- **CUSTOMIZABLE CONFIGURATIONS AND FINISHES**
- **UL LISTED FOR MOUNTING IN FURNITURE**
- 15A