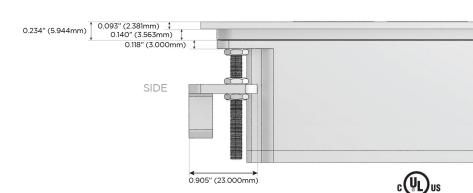

### Plug:

Supplied with Low Profile Flat 45° Angle 120 VAC

Optional Standard Straight 120 VAC Plug

Optional Straight 120 VAC Pass-through Plug

- CLEAN, COMPACT DESIGN
- STREAMLINED
- LOW PROFILE
- SIDE-EXITING CORDS
- **PLUG & PLAY**
- 6' AC CORD & PLUG (FLAT PLUG STANDARD)
- **CUSTOMIZABLE CONFIGURATIONS AND FINISHES**
- **UL LISTED FOR MOUNTING IN FURNITURE**
- 15A