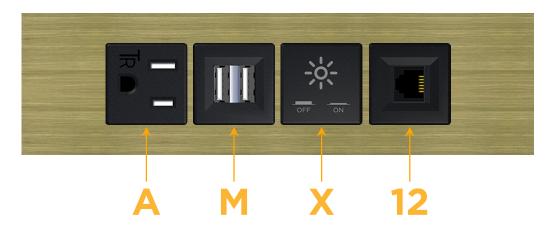

# **Modules/Ports:**

- A Tamper Resistant AC Receptacle
- M Double USB-A (Fast Charging Ports 18W)
- X Switched AC
- 12 RJ 12