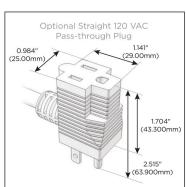

### Plug:

Supplied with Low Profile Flat 45° Angle 120 VAC

Optional Standard Straight 120 VAC Plug

Optional Straight 120 VAC Pass-through Plug

- CLEAN, COMPACT DESIGN
- STREAMLINED
- LOW PROFILE
- SIDE-EXITING CORDS
- **PLUG & PLAY**
- 6' AC CORD & PLUG (FLAT PLUG STANDARD)
- **CUSTOMIZABLE CONFIGURATIONS AND FINISHES**
- **UL LISTED FOR MOUNTING IN FURNITURE**
- 15A