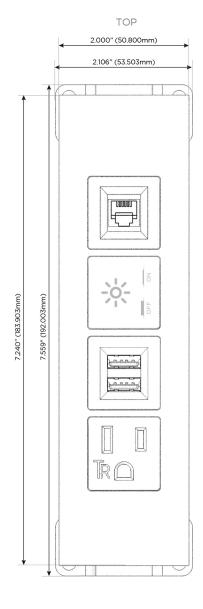

### **Module/Port Options:**

- **Tamper Resistant AC Receptacle**
- USB-A & USB-C (20W)
- Double USB-A (Fast Charging Ports 18W)
- **HDMI**
- CAT 6
- 12 RJ 12
- X Switched AC
- 3-Way Switch (Low Voltage)
- V USB-C (45W High Speed Charging Port)
- USB-C (25W High Speed Charging Port)
- R Switched AC (Rocker Switch)
- D Dimmer Switch

# **Modules/Ports:**

- A Tamper Resistant AC Receptacle
- M Double USB-A (Fast Charging Ports 18W)
- X Switched AC
- 12 RJ 12