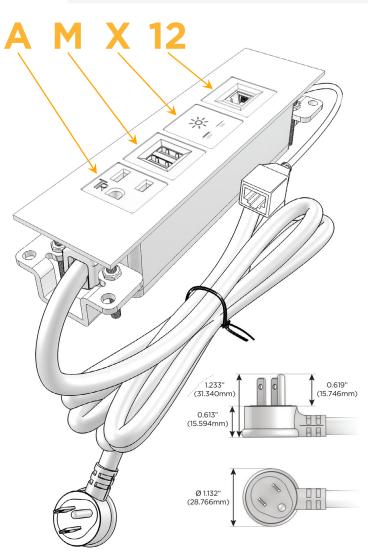

### **Module/Port Options:**

- **Tamper Resistant AC Receptacle**
- USB-A & USB-C (20W)
- Double USB-A (Fast Charging Ports 18W)
- **HDMI**
- CAT 6
- 12 RJ 12
- X Switched AC
- 3-Way Switch (Low Voltage)
- V USB-C (45W High Speed Charging Port)
- USB-C (25W High Speed Charging Port)
- R Switched AC (Rocker Switch)
- D Dimmer Switch

### Plug:

Supplied with Low Profile Flat 45° Angle 120 VAC

Optional Standard Straight 120 VAC Plug

Optional Straight 120 VAC Pass-through Plug

- CLEAN, COMPACT DESIGN
- STREAMLINED
- LOW PROFILE
- SIDE-EXITING CORDS
- **PLUG & PLAY**
- 6' AC CORD & PLUG (FLAT PLUG STANDARD)
- **CUSTOMIZABLE CONFIGURATIONS AND FINISHES**
- **UL LISTED FOR MOUNTING IN FURNITURE**
- 15A

# **Modules/Ports:**

- A Tamper Resistant AC Receptacle
- M Double USB-A (Fast Charging Ports 18W)
- X Switched AC
- 12 RJ 12