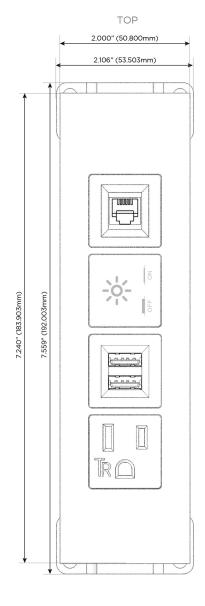

#### **Module/Port Options:**

- **Tamper Resistant AC Receptacle**
- USB-A & USB-C (20W)
- Double USB-A (Fast Charging Ports 18W)
- **HDMI**
- CAT 6
- 12 RJ 12
- X Switched AC
- 3-Way Switch (Low Voltage)
- V USB-C (45W High Speed Charging Port)
- USB-C (25W High Speed Charging Port)
- R Switched AC (Rocker Switch)
- D **Dimmer Switch**

Modules/Ports:

A Tamper Resistant AC Receptacle

M Double USB-A (Fast Charging Ports - 18W)

X Switched AC

12 RJ 12