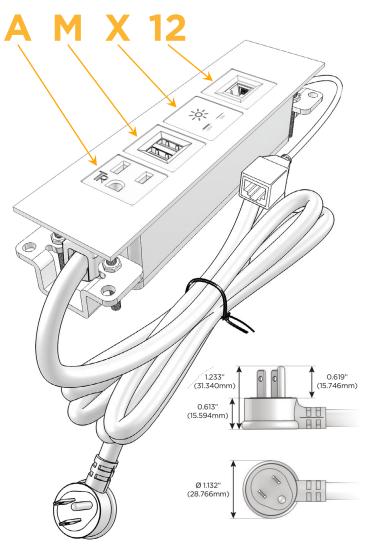

#### **Module/Port Options:**

- **Tamper Resistant AC Receptacle**
- USB-A & USB-C (20W)
- Double USB-A (Fast Charging Ports 18W)
- **HDMI**
- CAT 6
- 12 RJ 12
- X Switched AC
- 3-Way Switch (Low Voltage)
- V USB-C (45W High Speed Charging Port)
- USB-C (25W High Speed Charging Port)
- R Switched AC (Rocker Switch)
- D **Dimmer Switch**

#### Plug:

Supplied with Low Profile Flat 45° Angle 120 VAC

Optional Standard Straight 120 VAC Plug

Optional Straight 120 VAC Pass-through Plug

- CLEAN, COMPACT DESIGN
- **STREAMLINED**
- LOW PROFILE
- SIDE-EXITING CORDS
- **PLUG & PLAY**
- 6' AC CORD & PLUG (FLAT PLUG STANDARD)
- **CUSTOMIZABLE CONFIGURATIONS AND FINISHES**
- **UL LISTED FOR MOUNTING IN FURNITURE**
- 15A

Modules/Ports:

A Tamper Resistant AC Receptacle

M Double USB-A (Fast Charging Ports - 18W)

X Switched AC

12 RJ 12