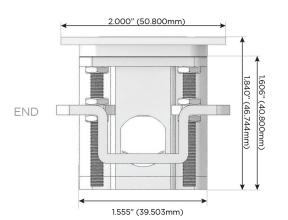

Port)
- R Switched AC (Rocker Switch)
- D **Dimmer Switch**

#### Plug:

Supplied with Low Profile Flat 45° Angle 120 VAC

Optional Standard Straight 120 VAC Plug

Optional Straight 120 VAC Pass-through Plug

- CLEAN, COMPACT DESIGN
- **STREAMLINED**
- LOW PROFILE
- SIDE-EXITING CORDS
- **PLUG & PLAY**
- 6' AC CORD & PLUG (FLAT PLUG STANDARD)
- **CUSTOMIZABLE CONFIGURATIONS AND FINISHES**
- **UL LISTED FOR MOUNTING IN FURNITURE**
- 15A





#### AC POWER & DATA CONNECTIVITY SOLUTION

M-POWER-4T-AMX12-B2ATP

Specs:

# Distributed by



Mormax Company, Inc.
8 Westchester Plaza

Elmsford, NY 10523

 $\bigcirc$ 

914-699-0101

mormax.com

sales@mormax.com

-AMX12-B2ATP

Modules/Ports:

A Tamper Resistant AC Receptacle

M Double USB-A (Fast Charging Ports - 18W)

X Switched AC

12 RJ 12