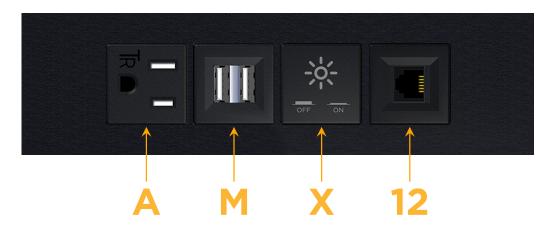

Modules/Ports:

A Tamper Resistant AC Receptacle

M Double USB-A (Fast Charging Ports - 18W)

X Switched AC

12 RJ 12