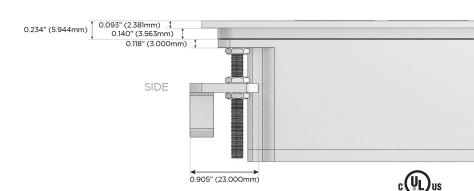

rt)
- R Switched AC (Rocker Switch)
- D **Dimmer Switch**

#### Plug:

Supplied with Low Profile Flat 45° Angle 120 VAC

Optional Standard Straight 120 VAC Plug

Optional Straight 120 VAC Pass-through Plug

- CLEAN, COMPACT DESIGN
- **STREAMLINED**
- LOW PROFILE
- SIDE-EXITING CORDS
- **PLUG & PLAY**
- 6' AC CORD & PLUG (FLAT PLUG STANDARD)
- **CUSTOMIZABLE CONFIGURATIONS AND FINISHES**
- **UL LISTED FOR MOUNTING IN FURNITURE**
- 15A





#### AC POWER & DATA CONNECTIVITY SOLUTION

M-POWER-4T-AMX12-B2ATP

Specs:

# Distributed by



Mormax Company, Inc.
8 Westchester Plaza

Elmsford, NY 10523

 $\bigcirc$ 

914-699-0101

mormax.com

sales@mormax.com

-AMX12-B2ATP

Modules/Ports:

A Tamper Resistant AC Receptacle

M Double USB-A (Fast Charging Ports - 18W)

X Switched AC

12 RJ 12