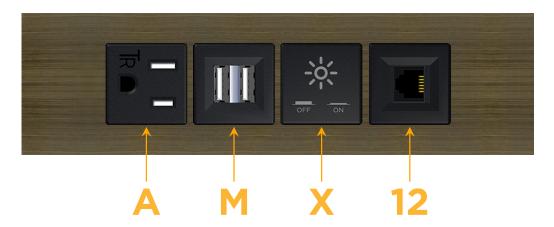

# Specs: Modules/Ports:

- A Tamper Resistant AC Receptacle
- M Double USB-A (Fast Charging Ports 18W)
- X Switched AC
- 12 RJ 12