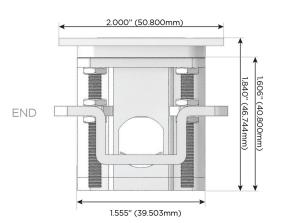

### Plug:

Supplied with Low Profile Flat 45° Angle 120 VAC

Optional Standard Straight 120 VAC Plug

Optional Straight 120 VAC Pass-through Plug

- CLEAN, COMPACT DESIGN
- **STREAMLINED**
- LOW PROFILE
- SIDE-EXITING CORDS
- **PLUG & PLAY**
- 6' AC CORD & PLUG (FLAT PLUG STANDARD)
- **CUSTOMIZABLE CONFIGURATIONS AND FINISHES**
- **UL LISTED FOR MOUNTING IN FURNITURE**
- 15A