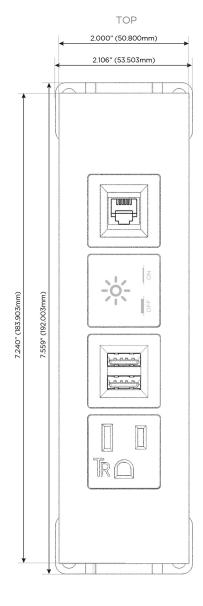

### **Module/Port Options:**

- **Tamper Resistant AC Receptacle**
- USB-A & USB-C (20W)
- Double USB-A (Fast Charging Ports 18W)
- **HDMI**
- CAT 6
- 12 RJ 12
- X Switched AC
- 3-Way Switch (Low Voltage)
- V USB-C (45W High Speed Charging Port)
- USB-C (25W High Speed Charging Port)
- R Switched AC (Rocker Switch)
- D Dimmer Switch

# Specs: Modules/Ports:

- A Tamper Resistant AC Receptacle
- M Double USB-A (Fast Charging Ports 18W)
- X Switched AC
- 12 RJ 12