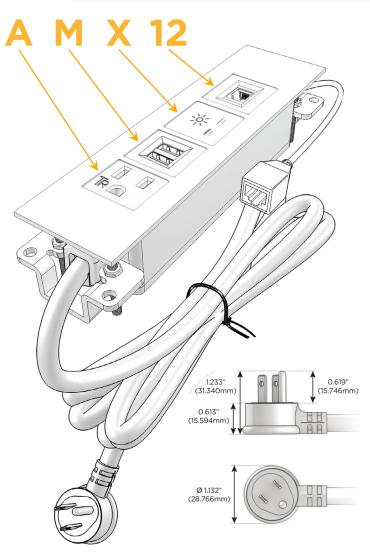

### **Module/Port Options:**

- **Tamper Resistant AC Receptacle**
- USB-A & USB-C (20W)
- Double USB-A (Fast Charging Ports 18W)
- **HDMI**
- CAT 6
- 12 RJ 12
- X Switched AC
- 3-Way Switch (Low Voltage)
- V USB-C (45W High Speed Charging Port)
- USB-C (25W High Speed Charging Port)
- R Switched AC (Rocker Switch)
- D Dimmer Switch

### Plug:

Supplied with Low Profile Flat 45° Angle 120 VAC

Optional Standard Straight 120 VAC Plug

Optional Straight 120 VAC Pass-through Plug

- CLEAN, COMPACT DESIGN
- **STREAMLINED**
- LOW PROFILE
- SIDE-EXITING CORDS
- **PLUG & PLAY**
- 6' AC CORD & PLUG (FLAT PLUG STANDARD)
- **CUSTOMIZABLE CONFIGURATIONS AND FINISHES**
- **UL LISTED FOR MOUNTING IN FURNITURE**
- 15A

# Specs: Modules/Ports:

- A Tamper Resistant AC Receptacle
- M Double USB-A (Fast Charging Ports 18W)
- X Switched AC
- 12 RJ 12