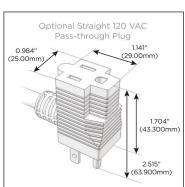

### Plug:

Supplied with Low Profile Flat 45° Angle 120 VAC

Optional Standard Straight 120 VAC Plug

Optional Straight 120 VAC Pass-through Plug

- CLEAN, COMPACT DESIGN
- **STREAMLINED**
- LOW PROFILE
- SIDE-EXITING CORDS
- **PLUG & PLAY**
- 6' AC CORD & PLUG (FLAT PLUG STANDARD)
- **CUSTOMIZABLE CONFIGURATIONS AND FINISHES**
- **UL LISTED FOR MOUNTING IN FURNITURE**
- 15A