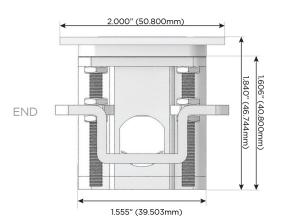

tched AC (Rocker Switch)
- D Dimmer Switch

## Plug:

Supplied with Low Profile Flat 45° Angle 120 VAC

Optional Standard Straight 120 VAC Plug

Optional Straight 120 VAC Pass-through Plug

- CLEAN, COMPACT DESIGN
- **STREAMLINED**
- LOW PROFILE
- SIDE-EXITING CORDS
- **PLUG & PLAY**
- 6' AC CORD & PLUG (FLAT PLUG STANDARD)
- **CUSTOMIZABLE CONFIGURATIONS AND FINISHES**
- **UL LISTED FOR MOUNTING IN FURNITURE**
- 15A





## AC POWER & DATA CONNECTIVITY SOLUTION

M-POWER-4T-AMSR-SS8TP

Specs:

# Distributed by



Mormax Company, Inc.
8 Westchester Plaza

Elmsford, NY 10523

914-699-0101

sales@mormax.com
mormax.com

# Modules/Ports:

- A Tamper Resistant AC Receptacle
- M Double USB-A (Fast Charging Ports 18W)
- S USB-C (25W High Speed Charging Port)
- R Switched AC (Rocker Switch)