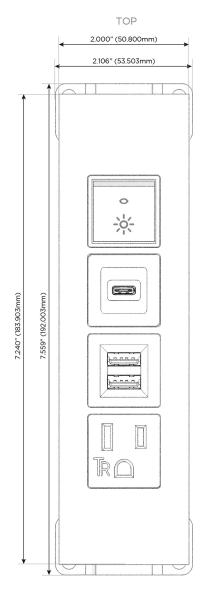

## AC POWER & DATA CONNECTIVITY SOLUTION

M-POWER-4T-AMSR-SS8TP

Specs:

# Modules/Ports:

- A Tamper Resistant AC Receptacle
- M Double USB-A (Fast Charging Ports 18W)
- S USB-C (25W High Speed Charging Port)
- R Switched AC (Rocker Switch)