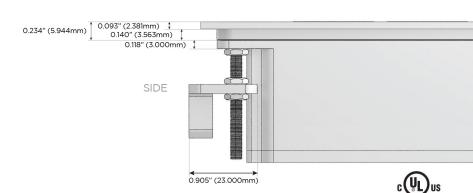

hed AC (Rocker Switch)
- D Dimmer Switch

## Plug:

Supplied with Low Profile Flat 45° Angle 120 VAC

Optional Standard Straight 120 VAC Plug

Optional Straight 120 VAC Pass-through Plug

- CLEAN, COMPACT DESIGN
- **STREAMLINED**
- LOW PROFILE
- SIDE-EXITING CORDS
- **PLUG & PLAY**
- 6' AC CORD & PLUG (FLAT PLUG STANDARD)
- **CUSTOMIZABLE CONFIGURATIONS AND FINISHES**
- **UL LISTED FOR MOUNTING IN FURNITURE**
- 15A





## AC POWER & DATA CONNECTIVITY SOLUTION

M-POWER-4T-AMSR-SS8TP

Specs:

# Distributed by



Mormax Company, Inc.
8 Westchester Plaza

Elmsford, NY 10523

914-699-0101

sales@mormax.com
mormax.com

# Modules/Ports:

- A Tamper Resistant AC Receptacle
- M Double USB-A (Fast Charging Ports 18W)
- S USB-C (25W High Speed Charging Port)
- R Switched AC (Rocker Switch)