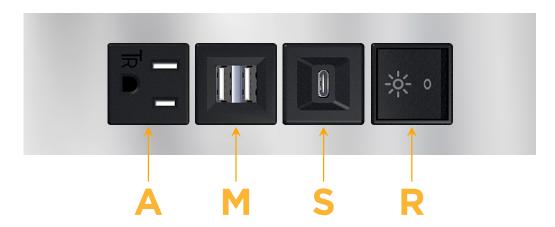

# Modules/Ports:

- A Tamper Resistant AC Receptacle
- M Double USB-A (Fast Charging Ports 18W)
- S USB-C (25W High Speed Charging Port)
- R Switched AC (Rocker Switch)