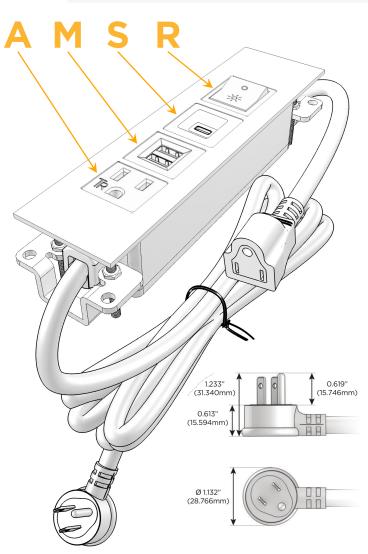

## Plug:

Supplied with Low Profile Flat 45° Angle 120 VAC

Optional Standard Straight 120 VAC Plug

Optional Straight 120 VAC Pass-through Plug

- CLEAN, COMPACT DESIGN
- **STREAMLINED**
- LOW PROFILE
- SIDE-EXITING CORDS
- **PLUG & PLAY**
- 6' AC CORD & PLUG (FLAT PLUG STANDARD)
- **CUSTOMIZABLE CONFIGURATIONS AND FINISHES**
- **UL LISTED FOR MOUNTING IN FURNITURE**
- 15A

# Modules/Ports:

- A Tamper Resistant AC Receptacle
- M Double USB-A (Fast Charging Ports 18W)
- S USB-C (25W High Speed Charging Port)
- R Switched AC (Rocker Switch)