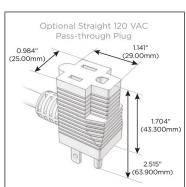

## Plug:

Supplied with Low Profile Flat 45° Angle 120 VAC

Optional Standard Straight 120 VAC Plug

Optional Straight 120 VAC Pass-through Plug

- CLEAN, COMPACT DESIGN
- **STREAMLINED**
- LOW PROFILE
- SIDE-EXITING CORDS
- **PLUG & PLAY**
- 6' AC CORD & PLUG (FLAT PLUG STANDARD)
- **CUSTOMIZABLE CONFIGURATIONS AND FINISHES**
- **UL LISTED FOR MOUNTING IN FURNITURE**
- 15A