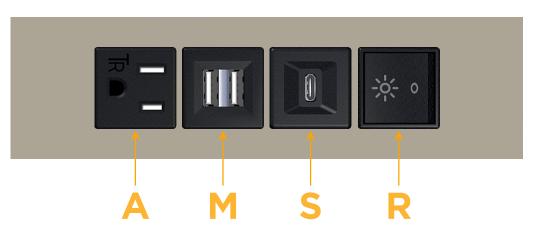

## Module/Port Options:

- **Tamper Resistant AC Receptacle** Α
- USB-A & USB-C (20W) Е
- Double USB-A (Fast Charging Ports 18W) Μ
- HDMI H.
- CAT 6 6
- 12 RJ 12
- X Switched AC
- 3-Way Switch (Low Voltage) Y
- V USB-C (45W High Speed Charging Port)
- S USB-C (25W High Speed Charging Port)
- R Switched AC (Rocker Switch)
- D Dimmer Switch