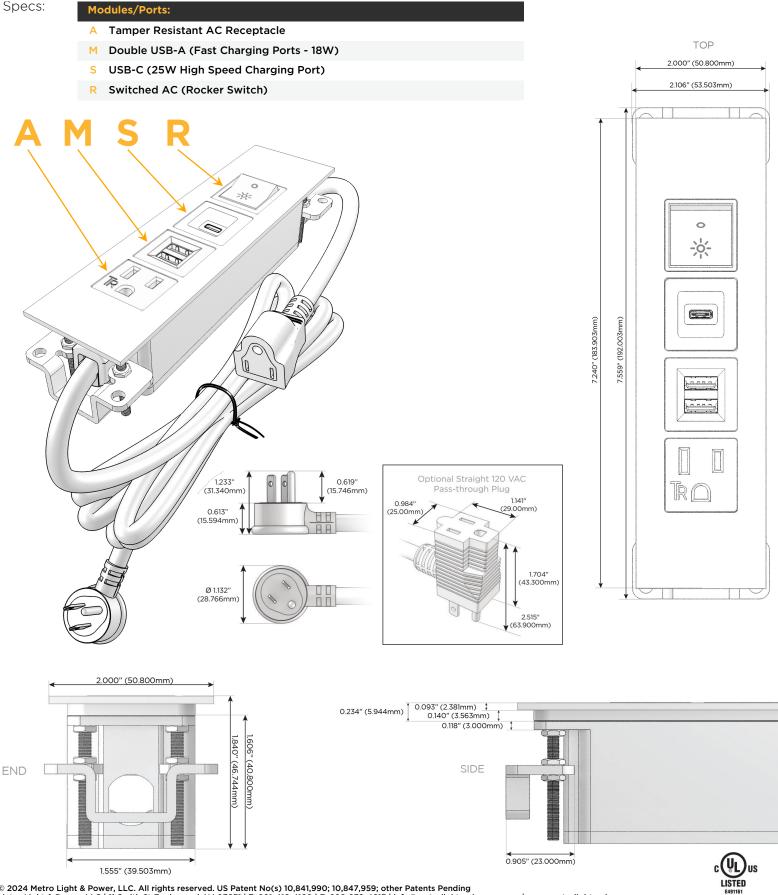

## Module/Port Options:

- **Tamper Resistant AC Receptacle** Α
- USB-A & USB-C (20W) Е
- Double USB-A (Fast Charging Ports 18W) Μ
- HDMI H.
- CAT 6 6
- 12 RJ 12
- X Switched AC
- 3-Way Switch (Low Voltage) Y
- V USB-C (45W High Speed Charging Port)
- S USB-C (25W High Speed Charging Port)
- R Switched AC (Rocker Switch)
- D Dimmer Switch

#### Plug:

Supplied with Low Profile Flat 45° Angle 120 VAC Plug

**Optional Standard Straight 120 VAC Plug** 

Optional Straight 120 VAC Pass-through Plug

- CLEAN, COMPACT DESIGN
- STREAMLINED
- LOW PROFILE
- SIDE-EXITING CORDS
- **PLUG & PLAY**
- 6' AC CORD & PLUG (FLAT PLUG STANDARD)
- CUSTOMIZABLE CONFIGURATIONS AND FINISHES
- UL LISTED FOR MOUNTING IN FURNITURE
- 15A