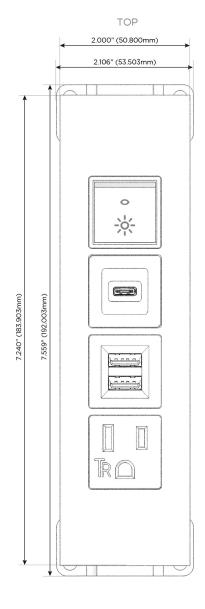

## **Module/Port Options:**

- **Tamper Resistant AC Receptacle**
- USB-A & USB-C (20W)
- Double USB-A (Fast Charging Ports 18W)
- **HDMI**
- CAT 6
- 12 RJ 12
- X Switched AC
- 3-Way Switch (Low Voltage)
- V USB-C (45W High Speed Charging Port)
- USB-C (25W High Speed Charging Port)
- R Switched AC (Rocker Switch)
- D Dimmer Switch

### **Modules/Ports:**

- **Tamper Resistant AC Receptacle**
- Double USB-A (Fast Charging Ports 18W)
- USB-C (25W High Speed Charging Port)
- Switched AC (Rocker Switch)