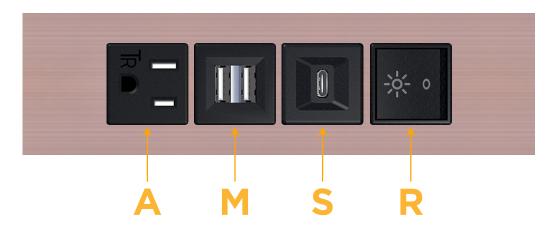

## **Module/Port Options:**

- **Tamper Resistant AC Receptacle**
- USB-A & USB-C (20W)
- Double USB-A (Fast Charging Ports 18W)
- **HDMI**
- CAT 6
- 12 RJ 12
- X Switched AC
- 3-Way Switch (Low Voltage)
- V USB-C (45W High Speed Charging Port)
- USB-C (25W High Speed Charging Port)
- R Switched AC (Rocker Switch)
- D Dimmer Switch

### **Modules/Ports:**

- **Tamper Resistant AC Receptacle**
- Double USB-A (Fast Charging Ports 18W)
- USB-C (25W High Speed Charging Port)
- Switched AC (Rocker Switch)