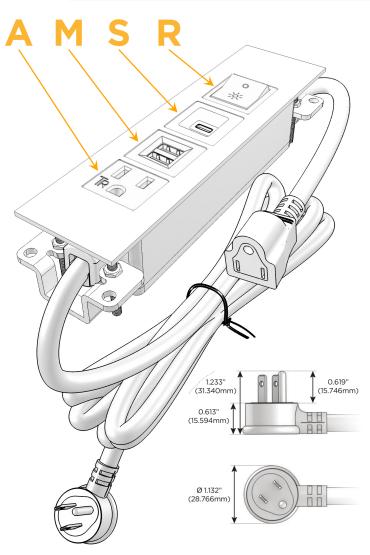

## **Module/Port Options:**

- **Tamper Resistant AC Receptacle**
- USB-A & USB-C (20W)
- Double USB-A (Fast Charging Ports 18W)
- **HDMI**
- CAT 6
- 12 RJ 12
- X Switched AC
- 3-Way Switch (Low Voltage)
- V USB-C (45W High Speed Charging Port)
- USB-C (25W High Speed Charging Port)
- R Switched AC (Rocker Switch)
- D Dimmer Switch

#### Plug:

Supplied with Low Profile Flat 45° Angle 120 VAC

Optional Standard Straight 120 VAC Plug

Optional Straight 120 VAC Pass-through Plug

- CLEAN, COMPACT DESIGN
- **STREAMLINED**
- LOW PROFILE
- SIDE-EXITING CORDS
- **PLUG & PLAY**
- 6' AC CORD & PLUG (FLAT PLUG STANDARD)
- **CUSTOMIZABLE CONFIGURATIONS AND FINISHES**
- **UL LISTED FOR MOUNTING IN FURNITURE**
- 15A

### **Modules/Ports:**

- **Tamper Resistant AC Receptacle**
- Double USB-A (Fast Charging Ports 18W)
- USB-C (25W High Speed Charging Port)
- Switched AC (Rocker Switch)