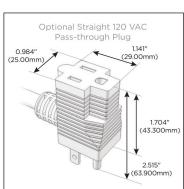

## Plug:

Supplied with Low Profile Flat 45° Angle 120 VAC

Optional Standard Straight 120 VAC Plug

Optional Straight 120 VAC Pass-through Plug

- CLEAN, COMPACT DESIGN
- **STREAMLINED**
- LOW PROFILE
- SIDE-EXITING CORDS
- **PLUG & PLAY**
- 6' AC CORD & PLUG (FLAT PLUG STANDARD)
- **CUSTOMIZABLE CONFIGURATIONS AND FINISHES**
- **UL LISTED FOR MOUNTING IN FURNITURE**
- 15A