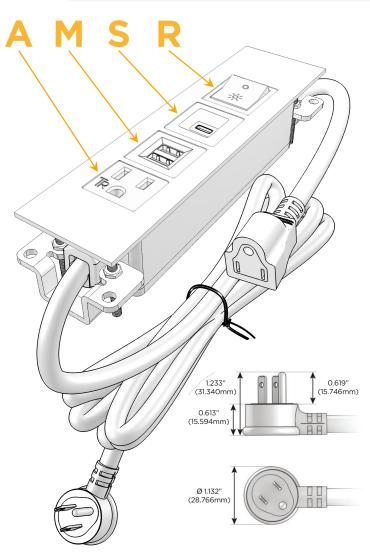

## **Module/Port Options:**

- **Tamper Resistant AC Receptacle**
- USB-A & USB-C (20W)
- Double USB-A (Fast Charging Ports 18W)
- **HDMI**
- CAT 6
- 12 RJ 12
- X Switched AC
- 3-Way Switch (Low Voltage)
- V USB-C (45W High Speed Charging Port)
- USB-C (25W High Speed Charging Port)
- R Switched AC (Rocker Switch)
- D Dimmer Switch

## Plug:

Supplied with Low Profile Flat 45° Angle 120 VAC

Optional Standard Straight 120 VAC Plug

Optional Straight 120 VAC Pass-through Plug

- CLEAN, COMPACT DESIGN
- **STREAMLINED**
- LOW PROFILE
- SIDE-EXITING CORDS
- **PLUG & PLAY**
- 6' AC CORD & PLUG (FLAT PLUG STANDARD)
- **CUSTOMIZABLE CONFIGURATIONS AND FINISHES**
- **UL LISTED FOR MOUNTING IN FURNITURE**
- 15A

## **Modules/Ports:**

- **Tamper Resistant AC Receptacle**
- Double USB-A (Fast Charging Ports 18W)
- USB-C (25W High Speed Charging Port)
- Switched AC (Rocker Switch)