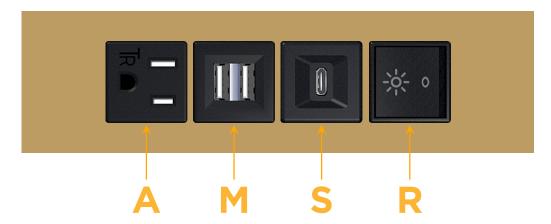

## **Module/Port Options:**

- **Tamper Resistant AC Receptacle**
- USB-A & USB-C (20W)
- Double USB-A (Fast Charging Ports 18W)
- **HDMI**
- CAT 6
- 12 RJ 12
- X Switched AC
- 3-Way Switch (Low Voltage)
- V USB-C (45W High Speed Charging Port)
- USB-C (25W High Speed Charging Port)
- R Switched AC (Rocker Switch)
- D Dimmer Switch

## **Modules/Ports:**

- **Tamper Resistant AC Receptacle**
- Double USB-A (Fast Charging Ports 18W)
- USB-C (25W High Speed Charging Port)
- Switched AC (Rocker Switch)