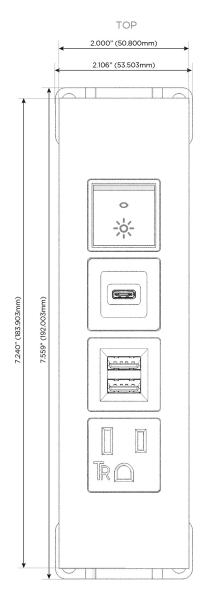

## **Module/Port Options:**

- **Tamper Resistant AC Receptacle**
- USB-A & USB-C (20W)
- Double USB-A (Fast Charging Ports 18W)
- **HDMI**
- CAT 6
- 12 RJ 12
- X Switched AC
- 3-Way Switch (Low Voltage)
- V USB-C (45W High Speed Charging Port)
- USB-C (25W High Speed Charging Port)
- R Switched AC (Rocker Switch)
- D Dimmer Switch

## **Modules/Ports:**

- **Tamper Resistant AC Receptacle**
- Double USB-A (Fast Charging Ports 18W)
- USB-C (25W High Speed Charging Port)
- Switched AC (Rocker Switch)