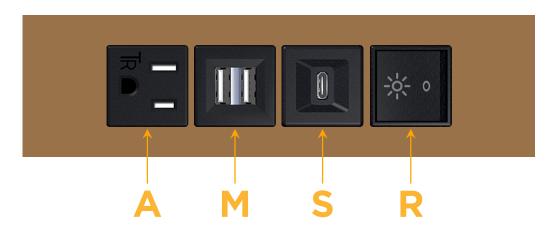

# Module/Port Options:

- A Tamper Resistant AC Receptacle
- E USB-A & USB-C (20W)
- M Double USB-A (Fast Charging Ports 18W)
- H HDMI
- 6 CAT 6
- 12 RJ 12
- X Switched AC
- Y 3-Way Switch (Low Voltage)
- V USB-C (45W High Speed Charging Port)
- S USB-C (25W High Speed Charging Port)
- R Switched AC (Rocker Switch)
- D Dimmer Switch