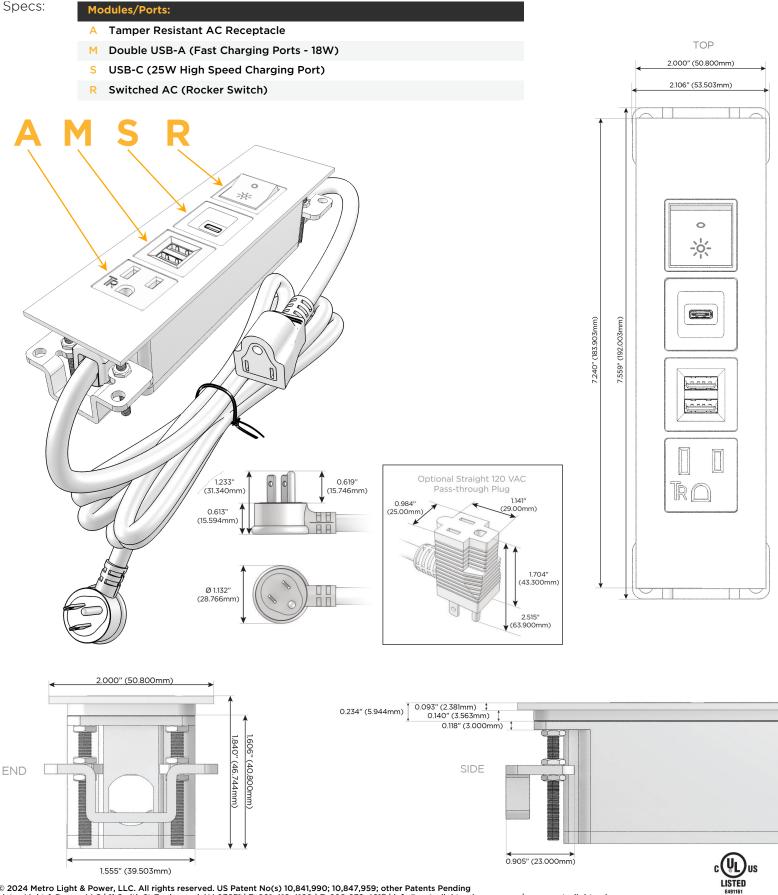

# Module/Port Options:

- A Tamper Resistant AC Receptacle
- E USB-A & USB-C (20W)
- M Double USB-A (Fast Charging Ports 18W)
- H HDMI
- 6 CAT 6
- 12 RJ 12
- X Switched AC
- Y 3-Way Switch (Low Voltage)
- V USB-C (45W High Speed Charging Port)
- S USB-C (25W High Speed Charging Port)
- R Switched AC (Rocker Switch)
- D Dimmer Switch

#### Plug:

Supplied with Low Profile Flat 45° Angle 120 VAC Plug

**Optional Standard Straight 120 VAC Plug** 

Optional Straight 120 VAC Pass-through Plug

- CLEAN, COMPACT DESIGN
- STREAMLINED
- LOW PROFILE
- SIDE-EXITING CORDS
- PLUG & PLAY
- 6' AC CORD & PLUG (FLAT PLUG STANDARD)
- CUSTOMIZABLE CONFIGURATIONS AND FINISHES
- UL LISTED FOR MOUNTING IN FURNITURE
- 15A