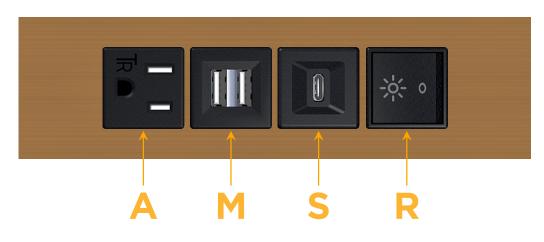

## Trim Plate Finish: SOLID BRONZE BRUSHED

Custom Finishes Available

# M-POWER-4T-AMSR-BZ4TP

### S: Module/Port Options:

- A Tamper Resistant AC Receptacle
- E USB-A & USB-C (20W)
- M Double USB-A (Fast Charging Ports 18W)
- H HDMI
- 6 CAT 6
- 12 RJ 12
- X Switched AC
- Y 3-Way Switch (Low Voltage)
- V USB-C (45W High Speed Charging Port)
- S USB-C (25W High Speed Charging Port)
- R Switched AC (Rocker Switch)
- D Dimmer Switch