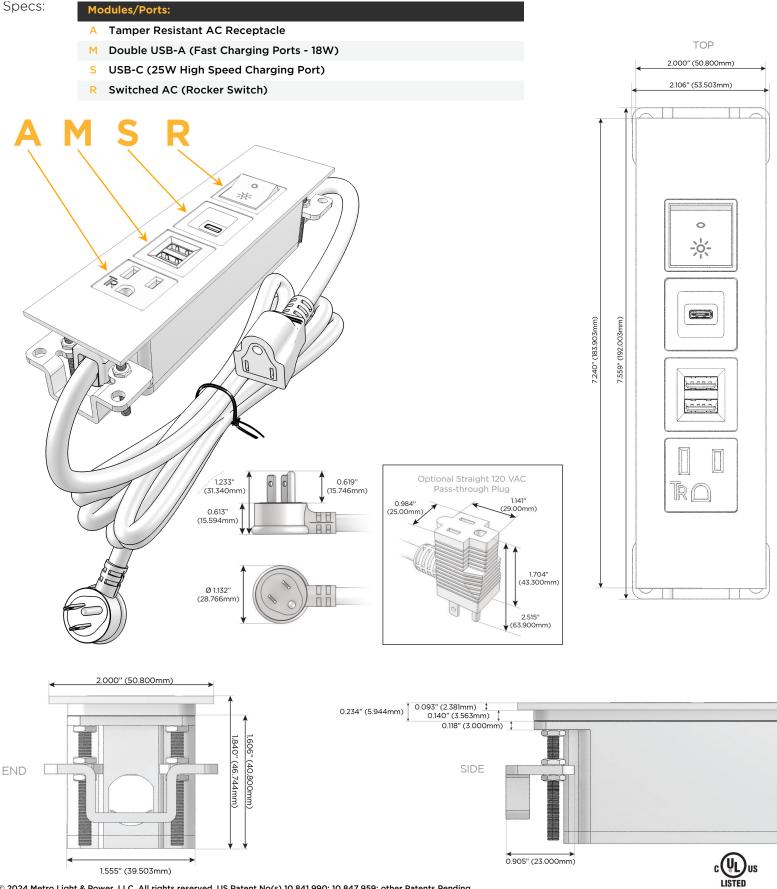

### S: Module/Port Options:

- A Tamper Resistant AC Receptacle
- E USB-A & USB-C (20W)
- M Double USB-A (Fast Charging Ports 18W)
- H HDMI
- 6 CAT 6
- 12 RJ 12
- X Switched AC
- Y 3-Way Switch (Low Voltage)
- V USB-C (45W High Speed Charging Port)
- S USB-C (25W High Speed Charging Port)
- R Switched AC (Rocker Switch)
- D Dimmer Switch

#### Plug:

Supplied with Low Profile Flat 45° Angle 120 VAC Plug

**Optional Standard Straight 120 VAC Plug** 

Optional Straight 120 VAC Pass-through Plug

- CLEAN, COMPACT DESIGN
- STREAMLINED
- LOW PROFILE
- SIDE-EXITING CORDS
- PLUG & PLAY
- 6' AC CORD & PLUG (FLAT PLUG STANDARD)
- CUSTOMIZABLE CONFIGURATIONS AND FINISHES
- UL LISTED FOR MOUNTING IN FURNITURE
- 15A

### AC POWER & DATA CONNECTIVITY SOLUTION

M-POWER-4T-AMSR-BZ4TP

Mormax Company, Inc. 8 Westchester Plaza Elmsford, NY 10523 §914-699-0101
sales@mormax.com
𝔅 mormax.com

E491161

© 2024 Metro Light & Power, LLC. All rights reserved. US Patent No(s) 10,841,990; 10,847,959; other Patents Pending Metro Light & Power, LLC | 11 Smith St Englewood, NJ 07631 | T: 201-416-4160 | F: 208-979-4613 | info@metrolightandpower.com | www.metrolightandpower.com