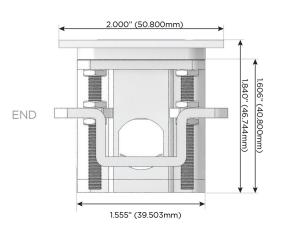

#### Plug:

Supplied with Low Profile Flat 45° Angle 120 VAC

Optional Standard Straight 120 VAC Plug

Optional Straight 120 VAC Pass-through Plug

- CLEAN, COMPACT DESIGN
- **STREAMLINED**
- LOW PROFILE
- SIDE-EXITING CORDS
- **PLUG & PLAY**
- 6' AC CORD & PLUG (FLAT PLUG STANDARD)
- **CUSTOMIZABLE CONFIGURATIONS AND FINISHES**
- **UL LISTED FOR MOUNTING IN FURNITURE**
- 15A