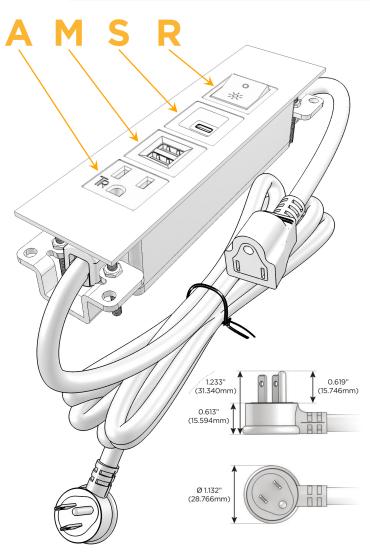

## **Module/Port Options:**

- **Tamper Resistant AC Receptacle**
- USB-A & USB-C (20W)
- Double USB-A (Fast Charging Ports 18W)
- **HDMI**
- CAT 6
- 12 RJ 12
- X Switched AC
- 3-Way Switch (Low Voltage)
- V USB-C (45W High Speed Charging Port)
- USB-C (25W High Speed Charging Port)
- R Switched AC (Rocker Switch)
- D Dimmer Switch

#### Plug:

Supplied with Low Profile Flat 45° Angle 120 VAC

Optional Standard Straight 120 VAC Plug

Optional Straight 120 VAC Pass-through Plug

- CLEAN, COMPACT DESIGN
- **STREAMLINED**
- LOW PROFILE
- SIDE-EXITING CORDS
- **PLUG & PLAY**
- 6' AC CORD & PLUG (FLAT PLUG STANDARD)
- **CUSTOMIZABLE CONFIGURATIONS AND FINISHES**
- **UL LISTED FOR MOUNTING IN FURNITURE**
- 15A

#### Specs: **Modules/Ports:**

- **Tamper Resistant AC Receptacle**
- Double USB-A (Fast Charging Ports 18W)
- USB-C (25W High Speed Charging Port)
- Switched AC (Rocker Switch)