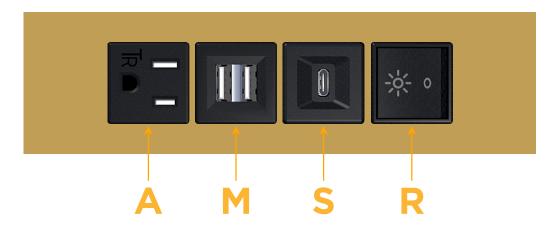

## **Module/Port Options:**

- **Tamper Resistant AC Receptacle**
- USB-A & USB-C (20W)
- Double USB-A (Fast Charging Ports 18W)
- **HDMI**
- CAT 6
- 12 RJ 12
- X Switched AC
- 3-Way Switch (Low Voltage)
- V USB-C (45W High Speed Charging Port)
- USB-C (25W High Speed Charging Port)
- R Switched AC (Rocker Switch)
- D Dimmer Switch

#### Specs: **Modules/Ports:**

- **Tamper Resistant AC Receptacle**
- Double USB-A (Fast Charging Ports 18W)
- USB-C (25W High Speed Charging Port)
- Switched AC (Rocker Switch)