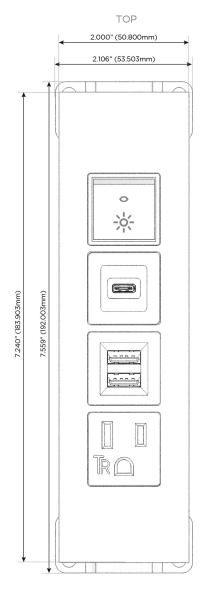

## **Module/Port Options:**

- **Tamper Resistant AC Receptacle**
- USB-A & USB-C (20W)
- Double USB-A (Fast Charging Ports 18W)
- **HDMI**
- CAT 6
- 12 RJ 12
- X Switched AC
- 3-Way Switch (Low Voltage)
- V USB-C (45W High Speed Charging Port)
- USB-C (25W High Speed Charging Port)
- R Switched AC (Rocker Switch)
- D Dimmer Switch

#### Specs: **Modules/Ports:**

- **Tamper Resistant AC Receptacle**
- Double USB-A (Fast Charging Ports 18W)
- USB-C (25W High Speed Charging Port)
- Switched AC (Rocker Switch)