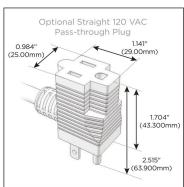

#### Plug:

Supplied with Low Profile Flat 45° Angle 120 VAC

Optional Standard Straight 120 VAC Plug

Optional Straight 120 VAC Pass-through Plug

- CLEAN, COMPACT DESIGN
- **STREAMLINED**
- LOW PROFILE
- SIDE-EXITING CORDS
- **PLUG & PLAY**
- 6' AC CORD & PLUG (FLAT PLUG STANDARD)
- **CUSTOMIZABLE CONFIGURATIONS AND FINISHES**
- **UL LISTED FOR MOUNTING IN FURNITURE**
- 15A