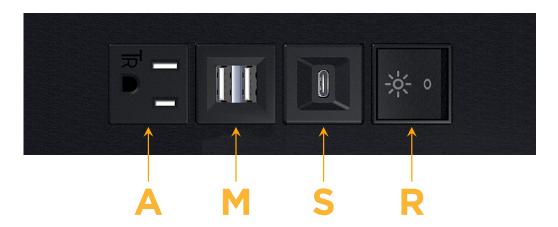

### **Module/Port Options:**

- A Tamper Resistant AC Receptacle
- E USB-A & USB-C (20W)
- M Double USB-A (Fast Charging Ports 18W)
- H HDMI
- 6 CAT 6
- 12 RJ 12
- X Switched AC
- Y 3-Way Switch (Low Voltage)
- V USB-C (45W High Speed Charging Port)
- S USB-C (25W High Speed Charging Port)
- R Switched AC (Rocker Switch)
- Dimmer Switch

# Modules/Ports:

- A Tamper Resistant AC Receptacle
- M Double USB-A (Fast Charging Ports 18W)
- S USB-C (25W High Speed Charging Port)
- R Switched AC (Rocker Switch)