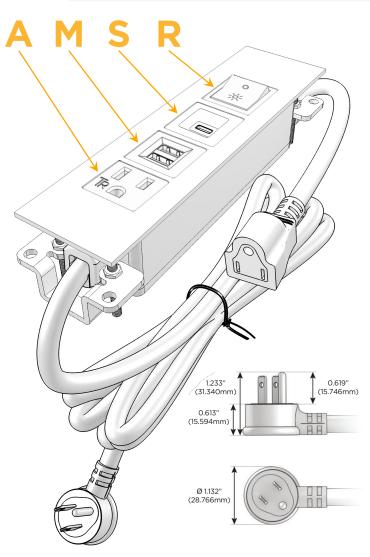

### Plug:

Supplied with Low Profile Flat 45° Angle 120 VAC Plug

Optional Standard Straight 120 VAC Plug

Optional Straight 120 VAC Pass-through Plug

- CLEAN, COMPACT DESIGN
- STREAMLINED
- LOW PROFILE
- SIDE-EXITING CORDS
- PLUG & PLAY
- 6' AC CORD & PLUG (FLAT PLUG STANDARD)
- CUSTOMIZABLE CONFIGURATIONS AND FINISHES
- UL LISTED FOR MOUNTING IN FURNITURE
- 15A

# Modules/Ports:

- A Tamper Resistant AC Receptacle
- M Double USB-A (Fast Charging Ports 18W)
- S USB-C (25W High Speed Charging Port)
- R Switched AC (Rocker Switch)