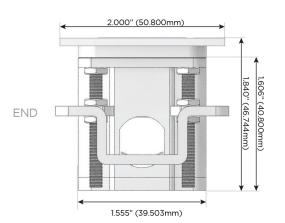

rt)
- R Switched AC (Rocker Switch)
- Dimmer Switch

### Plug:

Supplied with Low Profile Flat 45° Angle 120 VAC Plug

Optional Standard Straight 120 VAC Plug

Optional Straight 120 VAC Pass-through Plug

- CLEAN, COMPACT DESIGN
- STREAMLINED
- LOW PROFILE
- SIDE-EXITING CORDS
- PLUG & PLAY
- 6' AC CORD & PLUG (FLAT PLUG STANDARD)
- CUSTOMIZABLE CONFIGURATIONS AND FINISHES
- UL LISTED FOR MOUNTING IN FURNITURE
- 15A





### AC POWER & DATA CONNECTIVITY SOLUTION

M-POWER-4T-AMSR-BATP

Specs:

# Distributed by



Mormax Company, Inc.
8 Westchester Plaza

Elmsford, NY 10523

914-699-0101

mormax.com

sales@mormax.com

# Modules/Ports:

- A Tamper Resistant AC Receptacle
- M Double USB-A (Fast Charging Ports 18W)
- S USB-C (25W High Speed Charging Port)
- R Switched AC (Rocker Switch)