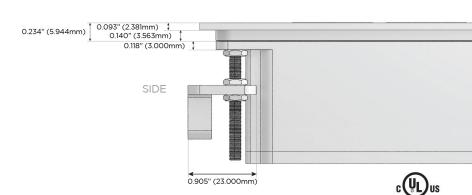

)
- R Switched AC (Rocker Switch)
- Dimmer Switch

### Plug:

Supplied with Low Profile Flat 45° Angle 120 VAC Plug

Optional Standard Straight 120 VAC Plug

Optional Straight 120 VAC Pass-through Plug

- CLEAN, COMPACT DESIGN
- STREAMLINED
- LOW PROFILE
- SIDE-EXITING CORDS
- PLUG & PLAY
- 6' AC CORD & PLUG (FLAT PLUG STANDARD)
- CUSTOMIZABLE CONFIGURATIONS AND FINISHES
- UL LISTED FOR MOUNTING IN FURNITURE
- 15A





### AC POWER & DATA CONNECTIVITY SOLUTION

M-POWER-4T-AMSR-BATP

Specs:

# Distributed by



Mormax Company, Inc.
8 Westchester Plaza

Elmsford, NY 10523

914-699-0101

mormax.com

sales@mormax.com

# Modules/Ports:

- A Tamper Resistant AC Receptacle
- M Double USB-A (Fast Charging Ports 18W)
- S USB-C (25W High Speed Charging Port)
- R Switched AC (Rocker Switch)