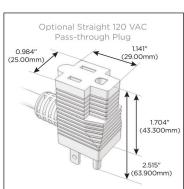

### Plug:

Supplied with Low Profile Flat 45° Angle 120 VAC Plug

Optional Standard Straight 120 VAC Plug

Optional Straight 120 VAC Pass-through Plug

- CLEAN, COMPACT DESIGN
- STREAMLINED
- LOW PROFILE
- SIDE-EXITING CORDS
- PLUG & PLAY
- 6' AC CORD & PLUG (FLAT PLUG STANDARD)
- CUSTOMIZABLE CONFIGURATIONS AND FINISHES
- UL LISTED FOR MOUNTING IN FURNITURE
- 15A