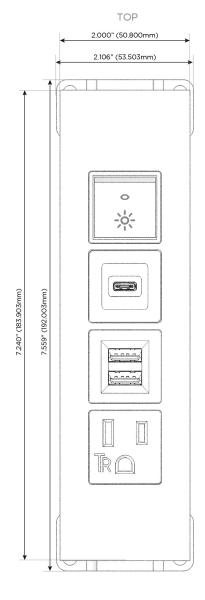

### **Module/Port Options:**

- A Tamper Resistant AC Receptacle
- E USB-A & USB-C (20W)
- M Double USB-A (Fast Charging Ports 18W)
- H HDMI
- 6 CAT 6
- 12 RJ 12
- X Switched AC
- Y 3-Way Switch (Low Voltage)
- V USB-C (45W High Speed Charging Port)
- S USB-C (25W High Speed Charging Port)
- R Switched AC (Rocker Switch)
- Dimmer Switch

# Modules/Ports:

- A Tamper Resistant AC Receptacle
- M Double USB-A (Fast Charging Ports 18W)
- S USB-C (25W High Speed Charging Port)
- R Switched AC (Rocker Switch)