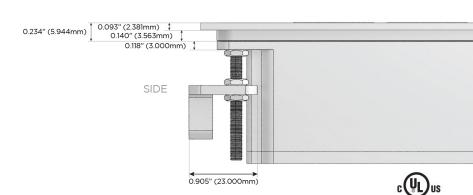

d AC (Rocker Switch)
- D Dimmer Switch

## Plug:

Supplied with Low Profile Flat 45° Angle 120 VAC

Optional Standard Straight 120 VAC Plug

Optional Straight 120 VAC Pass-through Plug

- CLEAN, COMPACT DESIGN
- **STREAMLINED**
- LOW PROFILE
- SIDE-EXITING CORDS
- **PLUG & PLAY**
- 6' AC CORD & PLUG (FLAT PLUG STANDARD)
- **CUSTOMIZABLE CONFIGURATIONS AND FINISHES**
- **UL LISTED FOR MOUNTING IN FURNITURE**
- 15A





## AC POWER & DATA CONNECTIVITY SOLUTION

M-POWER-4T-AMSR-APATP

Specs:

# Distributed by



Mormax Company, Inc. 8 Westchester Plaza

Elmsford, NY 10523

914-699-0101

mormax.com

sales@mormax.com

## **Modules/Ports:**

- **Tamper Resistant AC Receptacle**
- Double USB-A (Fast Charging Ports 18W)
- USB-C (25W High Speed Charging Port)
- Switched AC (Rocker Switch)