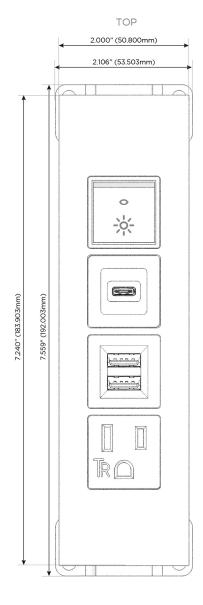

## **Module/Port Options:**

- **Tamper Resistant AC Receptacle**
- USB-A & USB-C (20W)
- Double USB-A (Fast Charging Ports 18W)
- **HDMI**
- CAT 6
- 12 RJ 12
- X Switched AC
- 3-Way Switch (Low Voltage)
- V USB-C (45W High Speed Charging Port)
- USB-C (25W High Speed Charging Port)
- R Switched AC (Rocker Switch)
- D Dimmer Switch

## **Modules/Ports:**

- **Tamper Resistant AC Receptacle**
- Double USB-A (Fast Charging Ports 18W)
- USB-C (25W High Speed Charging Port)
- Switched AC (Rocker Switch)