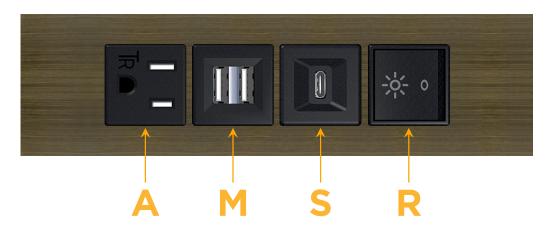

## **Module/Port Options:**

- **Tamper Resistant AC Receptacle**
- USB-A & USB-C (20W)
- Double USB-A (Fast Charging Ports 18W)
- **HDMI**
- CAT 6
- 12 RJ 12
- X Switched AC
- 3-Way Switch (Low Voltage)
- V USB-C (45W High Speed Charging Port)
- USB-C (25W High Speed Charging Port)
- R Switched AC (Rocker Switch)
- D Dimmer Switch

## **Modules/Ports:**

- **Tamper Resistant AC Receptacle**
- Double USB-A (Fast Charging Ports 18W)
- USB-C (25W High Speed Charging Port)
- Switched AC (Rocker Switch)