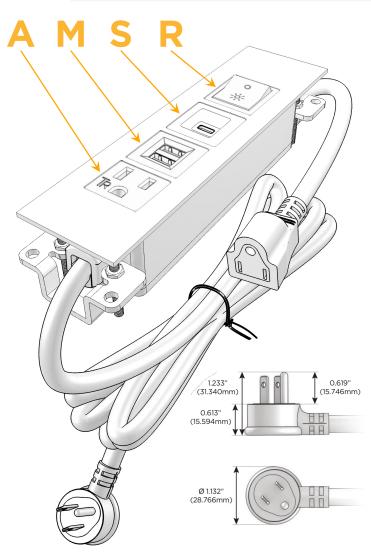

## **Module/Port Options:**

- **Tamper Resistant AC Receptacle**
- USB-A & USB-C (20W)
- Double USB-A (Fast Charging Ports 18W)
- **HDMI**
- CAT 6
- 12 RJ 12
- X Switched AC
- 3-Way Switch (Low Voltage)
- V USB-C (45W High Speed Charging Port)
- USB-C (25W High Speed Charging Port)
- R Switched AC (Rocker Switch)
- D Dimmer Switch

## Plug:

Supplied with Low Profile Flat 45° Angle 120 VAC

Optional Standard Straight 120 VAC Plug

Optional Straight 120 VAC Pass-through Plug

- CLEAN, COMPACT DESIGN
- **STREAMLINED**
- LOW PROFILE
- SIDE-EXITING CORDS
- **PLUG & PLAY**
- 6' AC CORD & PLUG (FLAT PLUG STANDARD)
- **CUSTOMIZABLE CONFIGURATIONS AND FINISHES**
- **UL LISTED FOR MOUNTING IN FURNITURE**
- 15A

## **Modules/Ports:**

- **Tamper Resistant AC Receptacle**
- Double USB-A (Fast Charging Ports 18W)
- USB-C (25W High Speed Charging Port)
- Switched AC (Rocker Switch)