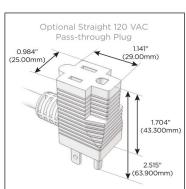

## Plug:

Supplied with Low Profile Flat 45° Angle 120 VAC

Optional Standard Straight 120 VAC Plug

Optional Straight 120 VAC Pass-through Plug

- CLEAN, COMPACT DESIGN
- **STREAMLINED**
- LOW PROFILE
- SIDE-EXITING CORDS
- **PLUG & PLAY**
- 6' AC CORD & PLUG (FLAT PLUG STANDARD)
- **CUSTOMIZABLE CONFIGURATIONS AND FINISHES**
- **UL LISTED FOR MOUNTING IN FURNITURE**
- 15A