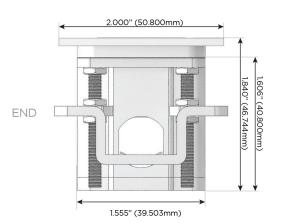

hed AC (Rocker Switch)
- D Dimmer Switch

## Plug:

Supplied with Low Profile Flat 45° Angle 120 VAC

Optional Standard Straight 120 VAC Plug

Optional Straight 120 VAC Pass-through Plug

- CLEAN, COMPACT DESIGN
- **STREAMLINED**
- LOW PROFILE
- SIDE-EXITING CORDS
- **PLUG & PLAY**
- 6' AC CORD & PLUG (FLAT PLUG STANDARD)
- **CUSTOMIZABLE CONFIGURATIONS AND FINISHES**
- **UL LISTED FOR MOUNTING IN FURNITURE**
- 15A





## AC POWER & DATA CONNECTIVITY SOLUTION

M-POWER-4T-AMSR-APATP

Specs:

# Distributed by



Mormax Company, Inc. 8 Westchester Plaza

Elmsford, NY 10523

914-699-0101

mormax.com

sales@mormax.com

## **Modules/Ports:**

- **Tamper Resistant AC Receptacle**
- Double USB-A (Fast Charging Ports 18W)
- USB-C (25W High Speed Charging Port)
- Switched AC (Rocker Switch)