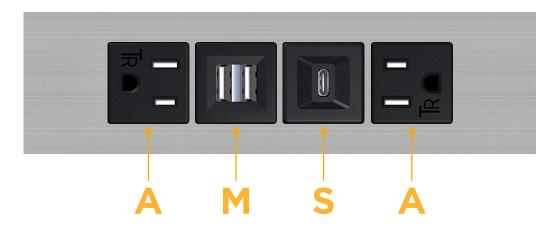

# **Modules/Ports:**

- A Tamper Resistant AC Receptacle
- M Double USB-A (Fast Charging Ports 18W)
- S USB-C (25W High Speed Charging Port)