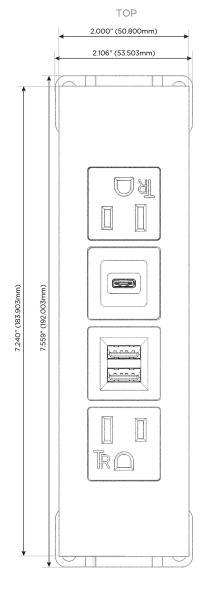

# **Modules/Ports:**

- A Tamper Resistant AC Receptacle
- M Double USB-A (Fast Charging Ports 18W)
- S USB-C (25W High Speed Charging Port)