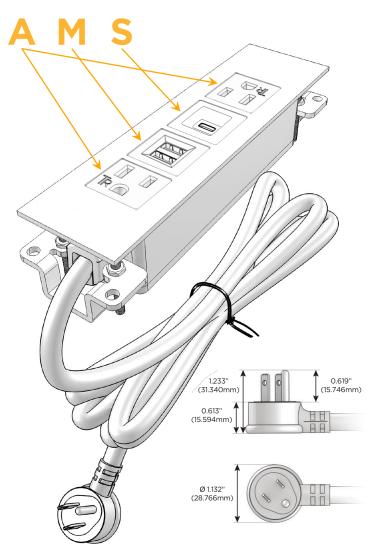

## Plug:

Supplied with Low Profile Flat 45° Angle 120 VAC

Optional Standard Straight 120 VAC Plug

Optional Straight 120 VAC Pass-through Plug

- CLEAN, COMPACT DESIGN
- **STREAMLINED**
- LOW PROFILE
- SIDE-EXITING CORDS
- **PLUG & PLAY**
- 6' AC CORD & PLUG (FLAT PLUG STANDARD)
- **CUSTOMIZABLE CONFIGURATIONS AND FINISHES**
- **UL LISTED FOR MOUNTING IN FURNITURE**
- 15A

# **Modules/Ports:**

- A Tamper Resistant AC Receptacle
- M Double USB-A (Fast Charging Ports 18W)
- S USB-C (25W High Speed Charging Port)