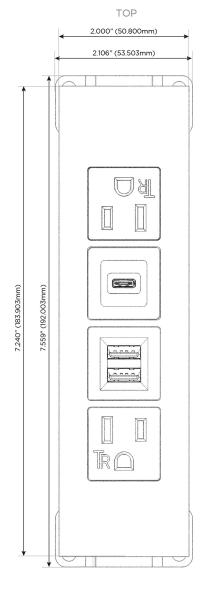

## **Modules/Ports:**

- A Tamper Resistant AC Receptacle
- M Double USB-A (Fast Charging Ports 18W)
- S USB-C (25W High Speed Charging Port)