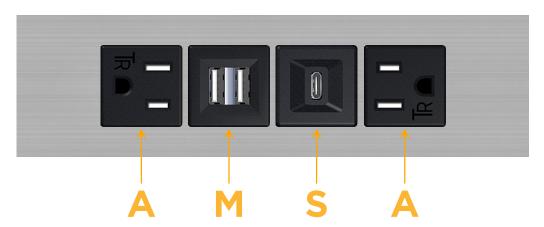

## **Modules/Ports:**

- A Tamper Resistant AC Receptacle
- M Double USB-A (Fast Charging Ports 18W)
- S USB-C (25W High Speed Charging Port)