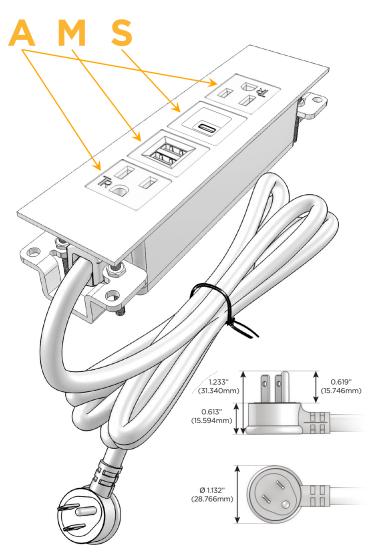

#### Plug:

Supplied with Low Profile Flat 45° Angle 120 VAC

Optional Standard Straight 120 VAC Plug

Optional Straight 120 VAC Pass-through Plug

- CLEAN, COMPACT DESIGN
- **STREAMLINED**
- LOW PROFILE
- SIDE-EXITING CORDS
- **PLUG & PLAY**
- 6' AC CORD & PLUG (FLAT PLUG STANDARD)
- **CUSTOMIZABLE CONFIGURATIONS AND FINISHES**
- **UL LISTED FOR MOUNTING IN FURNITURE**
- 15A

## **Modules/Ports:**

- A Tamper Resistant AC Receptacle
- M Double USB-A (Fast Charging Ports 18W)
- S USB-C (25W High Speed Charging Port)