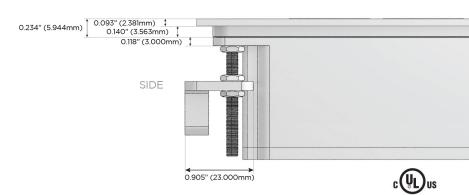

### Features:

#### Plug:

Supplied with Low Profile Flat 45° Angle 120 VAC

Optional Standard Straight 120 VAC Plug

Optional Straight 120 VAC Pass-through Plug

- CLEAN, COMPACT DESIGN
- **STREAMLINED**
- LOW PROFILE
- SIDE-EXITING CORDS
- **PLUG & PLAY**
- 6' AC CORD & PLUG (FLAT PLUG STANDARD)
- **CUSTOMIZABLE CONFIGURATIONS AND FINISHES**
- **UL LISTED FOR MOUNTING IN FURNITURE**
- 15A