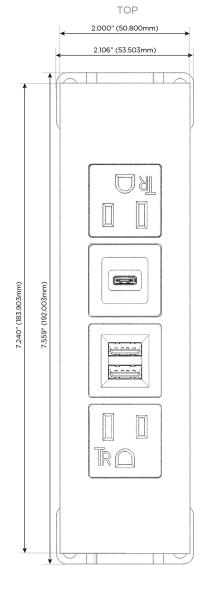

## **Module/Port Options:**

- **Tamper Resistant AC Receptacle**
- USB-A & USB-C (20W)
- Double USB-A (Fast Charging Ports 18W)
- **HDMI**
- CAT 6
- 12 RJ 12
- X Switched AC
- 3-Way Switch (Low Voltage)
- V USB-C (45W High Speed Charging Port)
- USB-C (25W High Speed Charging Port)
- R Switched AC (Rocker Switch)
- D Dimmer Switch

# Distributed by

MORMAX

Mormax Company, Inc.

8 Westchester Plaza Elmsford, NY 10523 914-699-0101 sales@mormax.com

mormax.com

Specs: Modules/Ports:

- A Tamper Resistant AC Receptacle
- M Double USB-A (Fast Charging Ports 18W)
- S USB-C (25W High Speed Charging Port)