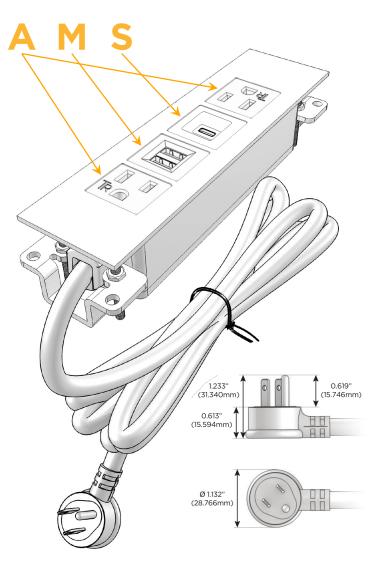

#### Plug:

Supplied with Low Profile Flat 45° Angle 120 VAC

Optional Standard Straight 120 VAC Plug

Optional Straight 120 VAC Pass-through Plug

- CLEAN, COMPACT DESIGN
- **STREAMLINED**
- LOW PROFILE
- SIDE-EXITING CORDS
- **PLUG & PLAY**
- 6' AC CORD & PLUG (FLAT PLUG STANDARD)
- **CUSTOMIZABLE CONFIGURATIONS AND FINISHES**
- **UL LISTED FOR MOUNTING IN FURNITURE**
- 15A

# Distributed by

MORMAX

Mormax Company, Inc.

8 Westchester Plaza Elmsford, NY 10523 914-699-0101 sales@mormax.com

mormax.com

Specs: Modules/Ports:

- A Tamper Resistant AC Receptacle
- M Double USB-A (Fast Charging Ports 18W)
- S USB-C (25W High Speed Charging Port)