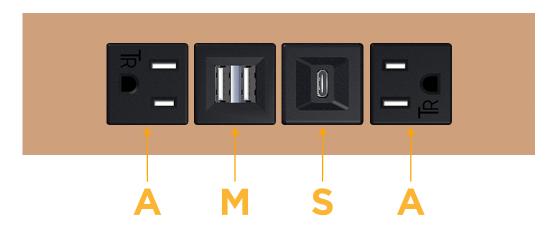

## **Module/Port Options:**

- **Tamper Resistant AC Receptacle**
- USB-A & USB-C (20W)
- Double USB-A (Fast Charging Ports 18W)
- **HDMI**
- CAT 6
- 12 RJ 12
- X Switched AC
- 3-Way Switch (Low Voltage)
- V USB-C (45W High Speed Charging Port)
- USB-C (25W High Speed Charging Port)
- R Switched AC (Rocker Switch)
- D Dimmer Switch

# Distributed by

MORMAX

Mormax Company, Inc.

8 Westchester Plaza Elmsford, NY 10523 914-699-0101 sales@mormax.com

mormax.com

Specs: Modules/Ports:

- A Tamper Resistant AC Receptacle
- M Double USB-A (Fast Charging Ports 18W)
- S USB-C (25W High Speed Charging Port)