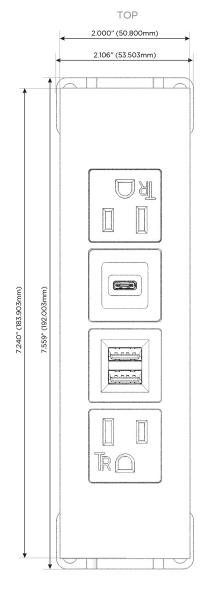

## **Module/Port Options:**

- **Tamper Resistant AC Receptacle**
- USB-A & USB-C (20W)
- Double USB-A (Fast Charging Ports 18W)
- **HDMI**
- CAT 6
- 12 RJ 12
- X Switched AC
- 3-Way Switch (Low Voltage)
- V USB-C (45W High Speed Charging Port)
- USB-C (25W High Speed Charging Port)
- R Switched AC (Rocker Switch)
- D Dimmer Switch

### **Modules/Ports:**

- A Tamper Resistant AC Receptacle
- M Double USB-A (Fast Charging Ports 18W)
- S USB-C (25W High Speed Charging Port)