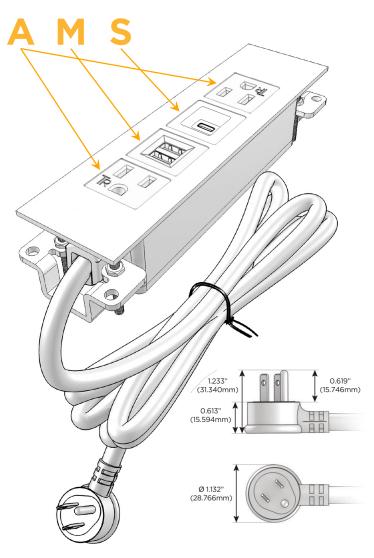

## **Module/Port Options:**

- **Tamper Resistant AC Receptacle**
- USB-A & USB-C (20W)
- Double USB-A (Fast Charging Ports 18W)
- **HDMI**
- CAT 6
- 12 RJ 12
- X Switched AC
- 3-Way Switch (Low Voltage)
- V USB-C (45W High Speed Charging Port)
- USB-C (25W High Speed Charging Port)
- R Switched AC (Rocker Switch)
- D Dimmer Switch

#### Plug:

Supplied with Low Profile Flat 45° Angle 120 VAC

Optional Standard Straight 120 VAC Plug

Optional Straight 120 VAC Pass-through Plug

- CLEAN, COMPACT DESIGN
- **STREAMLINED**
- LOW PROFILE
- SIDE-EXITING CORDS
- **PLUG & PLAY**
- 6' AC CORD & PLUG (FLAT PLUG STANDARD)
- **CUSTOMIZABLE CONFIGURATIONS AND FINISHES**
- **UL LISTED FOR MOUNTING IN FURNITURE**
- 15A

### **Modules/Ports:**

- A Tamper Resistant AC Receptacle
- M Double USB-A (Fast Charging Ports 18W)
- S USB-C (25W High Speed Charging Port)