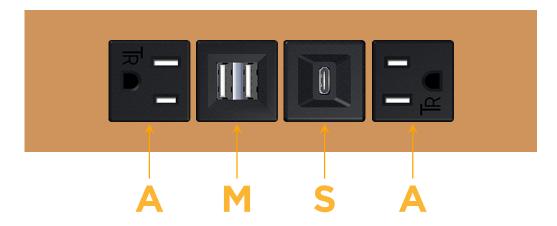

## **Module/Port Options:**

- **Tamper Resistant AC Receptacle**
- USB-A & USB-C (20W)
- Double USB-A (Fast Charging Ports 18W)
- **HDMI**
- CAT 6
- 12 RJ 12
- X Switched AC
- 3-Way Switch (Low Voltage)
- V USB-C (45W High Speed Charging Port)
- USB-C (25W High Speed Charging Port)
- R Switched AC (Rocker Switch)
- D Dimmer Switch

### **Modules/Ports:**

- A Tamper Resistant AC Receptacle
- M Double USB-A (Fast Charging Ports 18W)
- S USB-C (25W High Speed Charging Port)