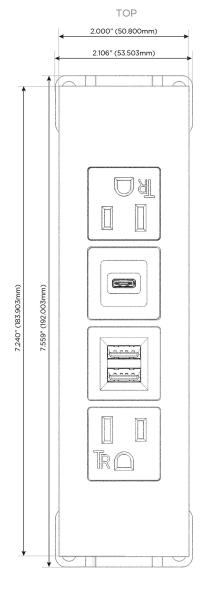

mormax.com

Modules/Ports:

- A Tamper Resistant AC Receptacle
- M Double USB-A (Fast Charging Ports 18W)
- S USB-C (25W High Speed Charging Port)