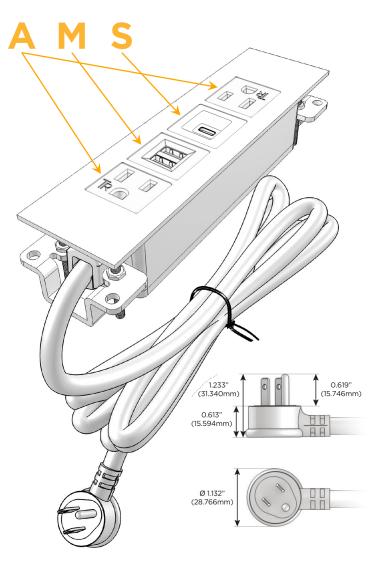

# Plug:

Supplied with Low Profile Flat 45° Angle 120 VAC

Optional Standard Straight 120 VAC Plug

Optional Straight 120 VAC Pass-through Plug

- CLEAN, COMPACT DESIGN
- **STREAMLINED**
- LOW PROFILE
- SIDE-EXITING CORDS
- **PLUG & PLAY**
- 6' AC CORD & PLUG (FLAT PLUG STANDARD)
- **CUSTOMIZABLE CONFIGURATIONS AND FINISHES**
- **UL LISTED FOR MOUNTING IN FURNITURE**
- 15A

mormax.com

Modules/Ports:

- A Tamper Resistant AC Receptacle
- M Double USB-A (Fast Charging Ports 18W)
- S USB-C (25W High Speed Charging Port)