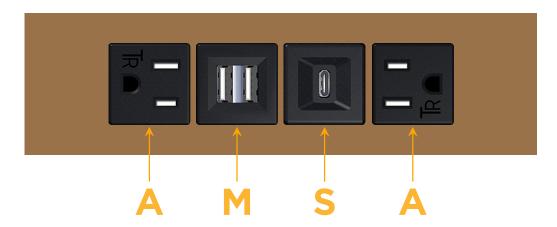

mormax.com

Modules/Ports:

- A Tamper Resistant AC Receptacle
- M Double USB-A (Fast Charging Ports 18W)
- S USB-C (25W High Speed Charging Port)