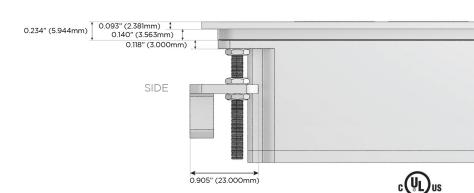

# AC POWER & DATA CONNECTIVITY SOLUTION

M-POWER-4T-AMSA-BZTP

Specs:

Distributed by

Mormax Company, Inc.
8 Westchester Plaza

Elmsford, NY 10523

<u>&</u>

914-699-0101 sales@mormax.com

mormax.com

Modules/Ports:

- A Tamper Resistant AC Receptacle
- M Double USB-A (Fast Charging Ports 18W)
- S USB-C (25W High Speed Charging Port)