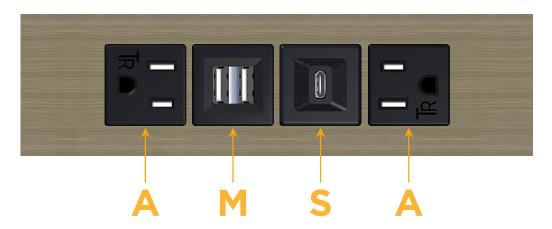

## **Modules/Ports:**

- A Tamper Resistant AC Receptacle
- M Double USB-A (Fast Charging Ports 18W)
- S USB-C (25W High Speed Charging Port)