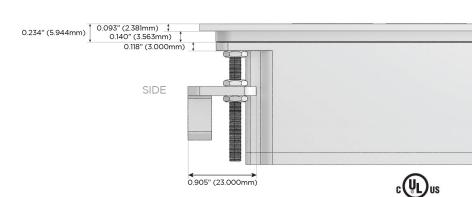

harging Port)
- R Switched AC (Rocker Switch)
- D Dimmer Switch

## Plug:

Supplied with Low Profile Flat 45° Angle 120 VAC

Optional Standard Straight 120 VAC Plug

Optional Straight 120 VAC Pass-through Plug

- CLEAN, COMPACT DESIGN
- **STREAMLINED**
- LOW PROFILE
- SIDE-EXITING CORDS
- **PLUG & PLAY**
- 6' AC CORD & PLUG (FLAT PLUG STANDARD)
- **CUSTOMIZABLE CONFIGURATIONS AND FINISHES**
- **UL LISTED FOR MOUNTING IN FURNITURE**
- 15A





## AC POWER & DATA CONNECTIVITY SOLUTION

M-POWER-4T-AMSA-BZ5AATP

# Distributed by



Mormax Company, Inc.

**⊗** 

914-699-0101

sales@mormax.com mormax.com

8 Westchester Plaza Elmsford, NY 10523



## **Modules/Ports:**

- A Tamper Resistant AC Receptacle
- M Double USB-A (Fast Charging Ports 18W)
- S USB-C (25W High Speed Charging Port)