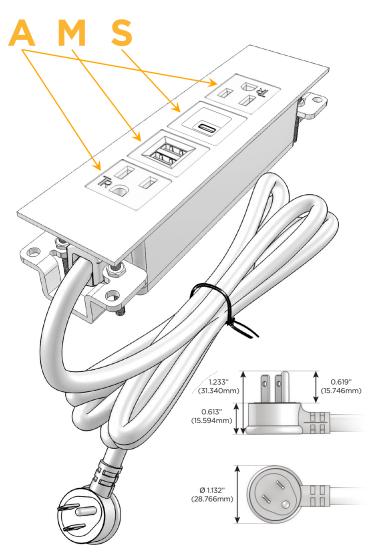

## Plug:

Supplied with Low Profile Flat 45° Angle 120 VAC

Optional Standard Straight 120 VAC Plug

Optional Straight 120 VAC Pass-through Plug

- CLEAN, COMPACT DESIGN
- **STREAMLINED**
- LOW PROFILE
- SIDE-EXITING CORDS
- **PLUG & PLAY**
- 6' AC CORD & PLUG (FLAT PLUG STANDARD)
- **CUSTOMIZABLE CONFIGURATIONS AND FINISHES**
- **UL LISTED FOR MOUNTING IN FURNITURE**
- 15A

## **Modules/Ports:**

- A Tamper Resistant AC Receptacle
- M Double USB-A (Fast Charging Ports 18W)
- S USB-C (25W High Speed Charging Port)