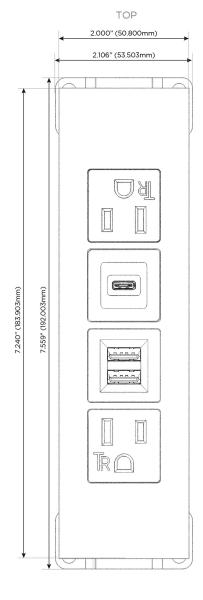

## **Modules/Ports:**

- A Tamper Resistant AC Receptacle
- M Double USB-A (Fast Charging Ports 18W)
- S USB-C (25W High Speed Charging Port)