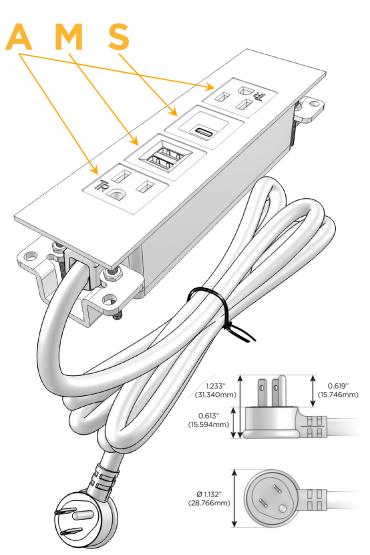

## Plug:

Supplied with Low Profile Flat 45° Angle 120 VAC

Optional Standard Straight 120 VAC Plug

Optional Straight 120 VAC Pass-through Plug

- CLEAN, COMPACT DESIGN
- **STREAMLINED**
- LOW PROFILE
- SIDE-EXITING CORDS
- **PLUG & PLAY**
- 6' AC CORD & PLUG (FLAT PLUG STANDARD)
- **CUSTOMIZABLE CONFIGURATIONS AND FINISHES**
- **UL LISTED FOR MOUNTING IN FURNITURE**
- 15A