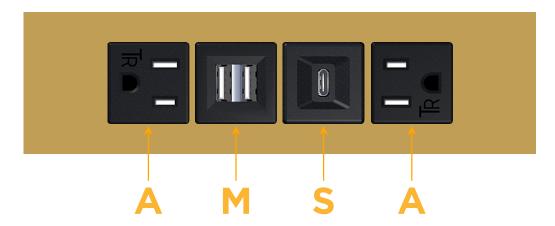

# **Module/Port Options:**

- **Tamper Resistant AC Receptacle**
- USB-A & USB-C (20W)
- Double USB-A (Fast Charging Ports 18W)
- **HDMI**
- CAT 6
- 12 RJ 12
- X Switched AC
- 3-Way Switch (Low Voltage)
- V USB-C (45W High Speed Charging Port)
- USB-C (25W High Speed Charging Port)
- R Switched AC (Rocker Switch)
- D Dimmer Switch

sales@mormax.com

**Modules/Ports:** 

**Tamper Resistant AC Receptacle** 

Double USB-A (Fast Charging Ports - 18W)

USB-C (25W High Speed Charging Port)