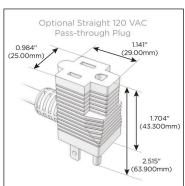

## Plug:

Supplied with Low Profile Flat 45° Angle 120 VAC

Optional Standard Straight 120 VAC Plug

Optional Straight 120 VAC Pass-through Plug

- CLEAN, COMPACT DESIGN
- **STREAMLINED**
- LOW PROFILE
- SIDE-EXITING CORDS
- **PLUG & PLAY**
- 6' AC CORD & PLUG (FLAT PLUG STANDARD)
- **CUSTOMIZABLE CONFIGURATIONS AND FINISHES**
- **UL LISTED FOR MOUNTING IN FURNITURE**
- 15A