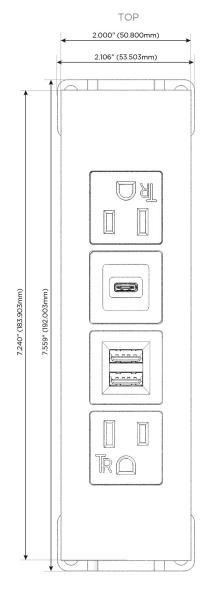

# **Module/Port Options:**

- **Tamper Resistant AC Receptacle**
- USB-A & USB-C (20W)
- Double USB-A (Fast Charging Ports 18W)
- **HDMI**
- CAT 6
- 12 RJ 12
- X Switched AC
- 3-Way Switch (Low Voltage)
- V USB-C (45W High Speed Charging Port)
- USB-C (25W High Speed Charging Port)
- R Switched AC (Rocker Switch)
- D Dimmer Switch

sales@mormax.com

**Modules/Ports:** 

**Tamper Resistant AC Receptacle** 

Double USB-A (Fast Charging Ports - 18W)

USB-C (25W High Speed Charging Port)