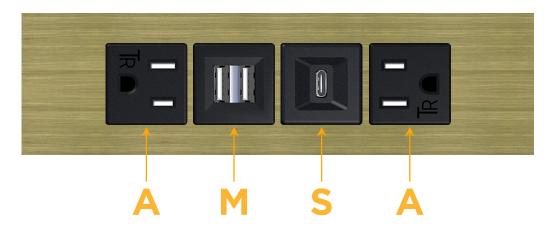

# **Module/Port Options:**

- **Tamper Resistant AC Receptacle**
- USB-A & USB-C (20W)
- Double USB-A (Fast Charging Ports 18W)
- **HDMI**
- CAT 6
- 12 RJ 12
- X Switched AC
- 3-Way Switch (Low Voltage)
- V USB-C (45W High Speed Charging Port)
- S USB-C (25W High Speed Charging Port)
- R Switched AC (Rocker Switch)
- D Dimmer Switch

# Specs: Modules/Ports:

- A Tamper Resistant AC Receptacle
- M Double USB-A (Fast Charging Ports 18W)
- S USB-C (25W High Speed Charging Port)