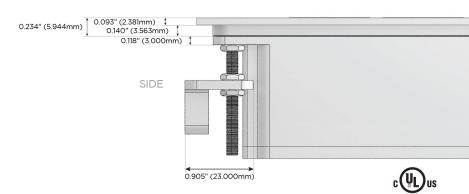

### AC POWER & DATA CONNECTIVITY SOLUTION

M-POWER-4T-AMSA-BRAATP

# Specs: Modules/Ports:

- A Tamper Resistant AC Receptacle
- M Double USB-A (Fast Charging Ports 18W)
- S USB-C (25W High Speed Charging Port)