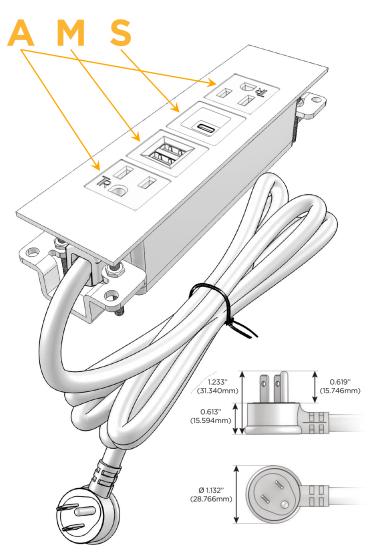

# **Module/Port Options:**

- **Tamper Resistant AC Receptacle**
- USB-A & USB-C (20W)
- Double USB-A (Fast Charging Ports 18W)
- **HDMI**
- CAT 6
- 12 RJ 12
- X Switched AC
- 3-Way Switch (Low Voltage)
- V USB-C (45W High Speed Charging Port)
- S USB-C (25W High Speed Charging Port)
- R Switched AC (Rocker Switch)
- D Dimmer Switch

## Plug:

Supplied with Low Profile Flat 45° Angle 120 VAC

Optional Standard Straight 120 VAC Plug

Optional Straight 120 VAC Pass-through Plug

- CLEAN, COMPACT DESIGN
- **STREAMLINED**
- LOW PROFILE
- SIDE-EXITING CORDS
- **PLUG & PLAY**
- 6' AC CORD & PLUG (FLAT PLUG STANDARD)
- **CUSTOMIZABLE CONFIGURATIONS AND FINISHES**
- **UL LISTED FOR MOUNTING IN FURNITURE**
- 15A

# Specs: Modules/Ports:

- A Tamper Resistant AC Receptacle
- M Double USB-A (Fast Charging Ports 18W)
- S USB-C (25W High Speed Charging Port)