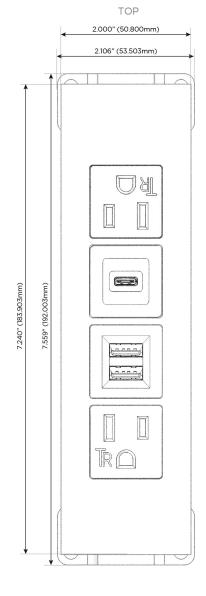

# **Module/Port Options:**

- **Tamper Resistant AC Receptacle**
- USB-A & USB-C (20W)
- Double USB-A (Fast Charging Ports 18W)
- **HDMI**
- CAT 6
- 12 RJ 12
- X Switched AC
- 3-Way Switch (Low Voltage)
- V USB-C (45W High Speed Charging Port)
- S USB-C (25W High Speed Charging Port)
- R Switched AC (Rocker Switch)
- D Dimmer Switch

# Specs: Modules/Ports:

- A Tamper Resistant AC Receptacle
- M Double USB-A (Fast Charging Ports 18W)
- S USB-C (25W High Speed Charging Port)