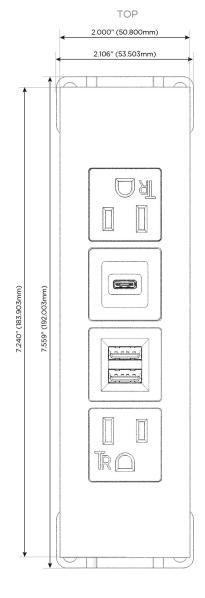

sales@mormax.com
mormax.com

Modules/Ports:

- A Tamper Resistant AC Receptacle
- M Double USB-A (Fast Charging Ports 18W)
- S USB-C (25W High Speed Charging Port)