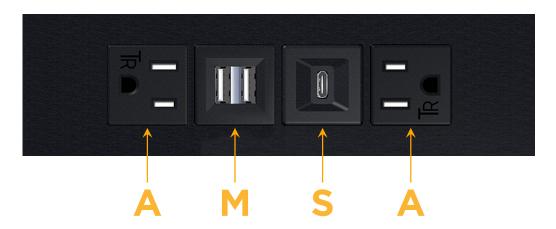

sales@mormax.com
mormax.com

Modules/Ports:

- A Tamper Resistant AC Receptacle
- M Double USB-A (Fast Charging Ports 18W)
- S USB-C (25W High Speed Charging Port)