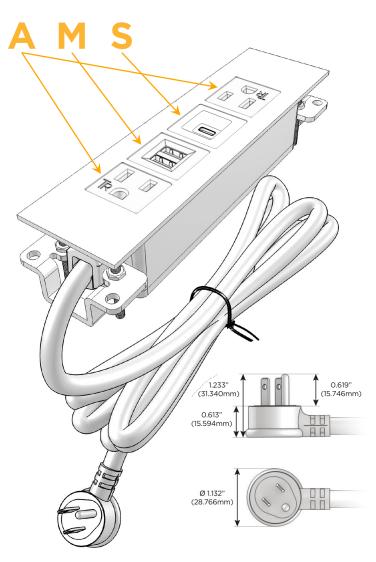

### Plug:

Supplied with Low Profile Flat 45° Angle 120 VAC

Optional Standard Straight 120 VAC Plug

Optional Straight 120 VAC Pass-through Plug

- CLEAN, COMPACT DESIGN
- **STREAMLINED**
- LOW PROFILE
- SIDE-EXITING CORDS
- **PLUG & PLAY**
- 6' AC CORD & PLUG (FLAT PLUG STANDARD)
- **CUSTOMIZABLE CONFIGURATIONS AND FINISHES**
- **UL LISTED FOR MOUNTING IN FURNITURE**
- 15A

sales@mormax.com
mormax.com

Modules/Ports:

- A Tamper Resistant AC Receptacle
- M Double USB-A (Fast Charging Ports 18W)
- S USB-C (25W High Speed Charging Port)