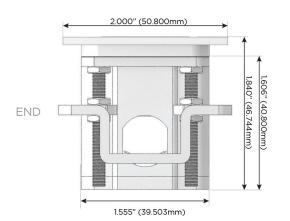

ng Port)
- R Switched AC (Rocker Switch)
- D Dimmer Switch

## Plug:

Supplied with Low Profile Flat 45° Angle 120 VAC

Optional Standard Straight 120 VAC Plug

Optional Straight 120 VAC Pass-through Plug

- CLEAN, COMPACT DESIGN
- **STREAMLINED**
- LOW PROFILE
- SIDE-EXITING CORDS
- **PLUG & PLAY**
- 6' AC CORD & PLUG (FLAT PLUG STANDARD)
- **CUSTOMIZABLE CONFIGURATIONS AND FINISHES**
- **UL LISTED FOR MOUNTING IN FURNITURE**
- 15A





## AC POWER & DATA CONNECTIVITY SOLUTION

M-POWER-4T-AMSA-APATP

# Distributed by



Mormax Company, Inc.

<u>&</u>

914-699-0101

mormax.com

sales@mormax.com

8 Westchester Plaza Elmsford, NY 10523

Specs:

## **Modules/Ports:**

- A Tamper Resistant AC Receptacle
- M Double USB-A (Fast Charging Ports 18W)
- S USB-C (25W High Speed Charging Port)