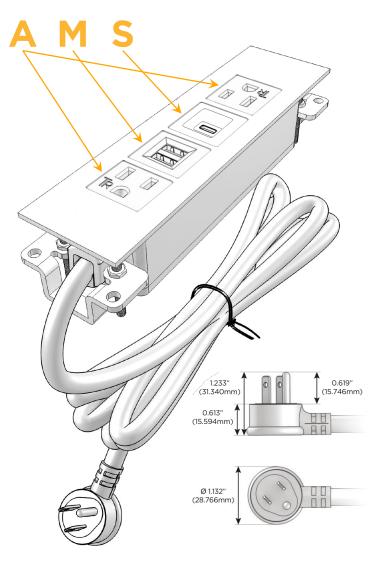

## Plug:

Supplied with Low Profile Flat 45° Angle 120 VAC

Optional Standard Straight 120 VAC Plug

Optional Straight 120 VAC Pass-through Plug

- CLEAN, COMPACT DESIGN
- **STREAMLINED**
- LOW PROFILE
- SIDE-EXITING CORDS
- **PLUG & PLAY**
- 6' AC CORD & PLUG (FLAT PLUG STANDARD)
- **CUSTOMIZABLE CONFIGURATIONS AND FINISHES**
- **UL LISTED FOR MOUNTING IN FURNITURE**
- 15A

## **Modules/Ports:**

- A Tamper Resistant AC Receptacle
- M Double USB-A (Fast Charging Ports 18W)
- S USB-C (25W High Speed Charging Port)