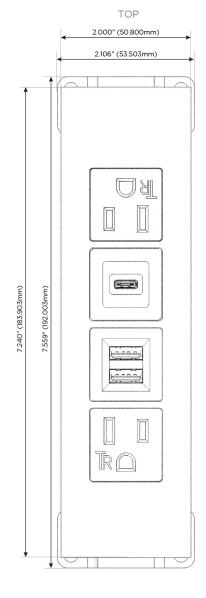

## **Modules/Ports:**

- A Tamper Resistant AC Receptacle
- M Double USB-A (Fast Charging Ports 18W)
- S USB-C (25W High Speed Charging Port)