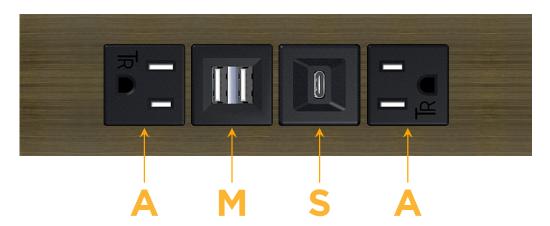

## **Modules/Ports:**

- A Tamper Resistant AC Receptacle
- M Double USB-A (Fast Charging Ports 18W)
- S USB-C (25W High Speed Charging Port)