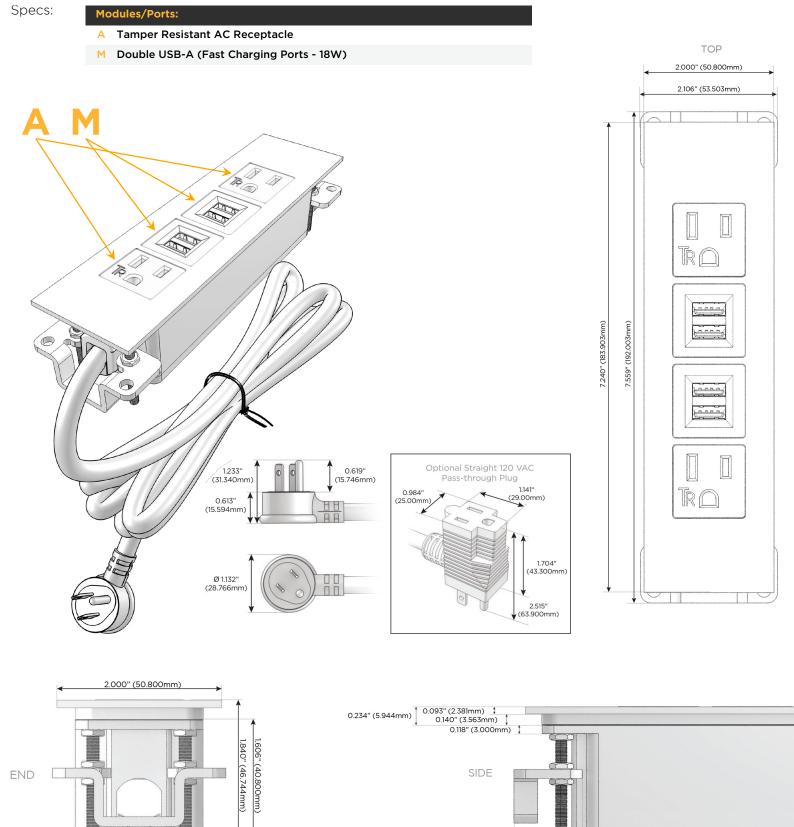

## Module/Port Options:

- **Tamper Resistant AC Receptacle** Α
- USB-A & USB-C (20W) Е
- Double USB-A (Fast Charging Ports 18W) Μ
- HDMI H.
- CAT 6 6
- 12 RJ 12
- X Switched AC
- 3-Way Switch (Low Voltage) Y
- V USB-C (45W High Speed Charging Port)
- S USB-C (25W High Speed Charging Port)
- R Switched AC (Rocker Switch)
- D Dimmer Switch

### Plug:

Supplied with Low Profile Flat 45° Angle 120 VAC Plug

- **Optional Standard Straight 120 VAC Plug**
- Optional Straight 120 VAC Pass-through Plug

- CLEAN, COMPACT DESIGN
- STREAMLINED
- LOW PROFILE
- SIDE-EXITING CORDS
- **PLUG & PLAY**
- 6' AC CORD & PLUG (FLAT PLUG STANDARD)
- CUSTOMIZABLE CONFIGURATIONS AND FINISHES
- UL LISTED FOR MOUNTING IN FURNITURE
- 15A

## AC POWER & DATA CONNECTIVITY SOLUTION

M-POWER-4T-AMMA-MATP

Distributed by

0.905" (23.000mm)

UL)us

LISTED

E491161

Mormax Company, Inc. 8 Westchester Plaza Elmsford, NY 10523