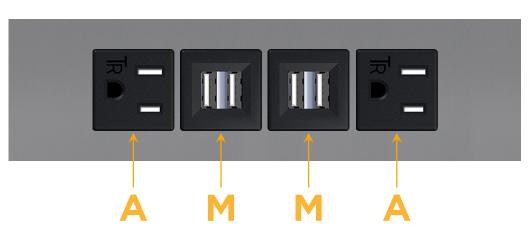

## Module/Port Options:

- **Tamper Resistant AC Receptacle** Α
- USB-A & USB-C (20W) Е
- Double USB-A (Fast Charging Ports 18W) Μ
- HDMI H.
- CAT 6 6
- 12 RJ 12
- X Switched AC
- 3-Way Switch (Low Voltage) Y
- V USB-C (45W High Speed Charging Port)
- S USB-C (25W High Speed Charging Port)
- R Switched AC (Rocker Switch)
- D Dimmer Switch