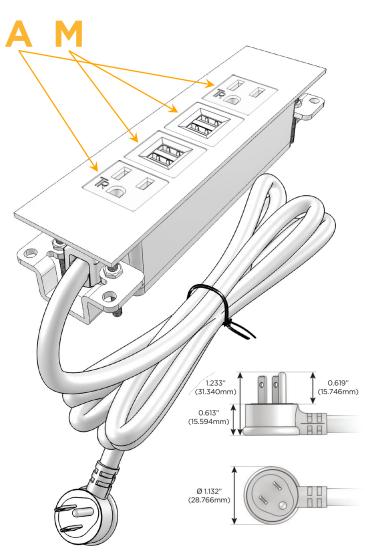

#### Plug:

Supplied with Low Profile Flat 45° Angle 120 VAC Plug

Optional Standard Straight 120 VAC Plug

Optional Straight 120 VAC Pass-through Plug

- CLEAN, COMPACT DESIGN
- STREAMLINED
- LOW PROFILE
- SIDE-EXITING CORDS
- PLUG & PLAY
- 6' AC CORD & PLUG (FLAT PLUG STANDARD)
- CUSTOMIZABLE CONFIGURATIONS AND FINISHES
- UL LISTED FOR MOUNTING IN FURNITURE
- 15A