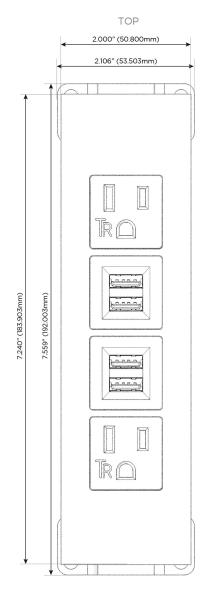

## **Module/Port Options:**

- A Tamper Resistant AC Receptacle
- E USB-A & USB-C (20W)
- M Double USB-A (Fast Charging Ports 18W)
- H HDMI
- 6 CAT 6
- 12 RJ 12
- X Switched AC
- Y 3-Way Switch (Low Voltage)
- V USB-C (45W High Speed Charging Port)
- S USB-C (25W High Speed Charging Port)
- R Switched AC (Rocker Switch)
- Dimmer Switch

### **Modules/Ports:**

**Tamper Resistant AC Receptacle** 

Double USB-A (Fast Charging Ports - 18W)