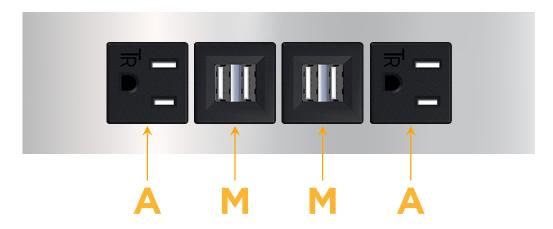

## **Module/Port Options:**

- A Tamper Resistant AC Receptacle
- E USB-A & USB-C (20W)
- M Double USB-A (Fast Charging Ports 18W)
- H HDMI
- 6 CAT 6
- 12 RJ 12
- X Switched AC
- Y 3-Way Switch (Low Voltage)
- V USB-C (45W High Speed Charging Port)
- S USB-C (25W High Speed Charging Port)
- R Switched AC (Rocker Switch)
- Dimmer Switch

### **Modules/Ports:**

**Tamper Resistant AC Receptacle** 

Double USB-A (Fast Charging Ports - 18W)