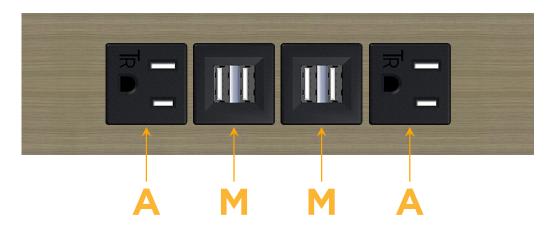

# **Module/Port Options:**

- **Tamper Resistant AC Receptacle**
- USB-A & USB-C (20W)
- Double USB-A (Fast Charging Ports 18W)
- **HDMI**
- CAT 6
- 12 RJ 12
- X Switched AC
- 3-Way Switch (Low Voltage)
- V USB-C (45W High Speed Charging Port)
- S USB-C (25W High Speed Charging Port)
- R Switched AC (Rocker Switch)
- D Dimmer Switch

sales@mormax.com mormax.com

Modules/Ports:

A Tamper Resistant AC Receptacle

M Double USB-A (Fast Charging Ports - 18W)