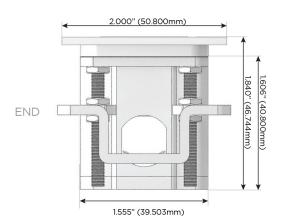

## AC POWER & DATA CONNECTIVITY SOLUTION

M-POWER-4T-AMMA-BZ5AATP

Specs:

Distributed by

Mormax Company, Inc.

8 Westchester Plaza

Elmsford, NY 10523

914-699-0101

sales@mormax.com mormax.com

Modules/Ports:

A Tamper Resistant AC Receptacle

M Double USB-A (Fast Charging Ports - 18W)