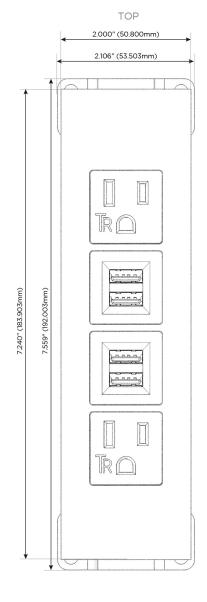

# **Module/Port Options:**

- **Tamper Resistant AC Receptacle**
- USB-A & USB-C (20W)
- Double USB-A (Fast Charging Ports 18W)
- **HDMI**
- CAT 6
- 12 RJ 12
- X Switched AC
- 3-Way Switch (Low Voltage)
- V USB-C (45W High Speed Charging Port)
- S USB-C (25W High Speed Charging Port)
- R Switched AC (Rocker Switch)
- D Dimmer Switch

sales@mormax.com mormax.com

Modules/Ports:

A Tamper Resistant AC Receptacle

M Double USB-A (Fast Charging Ports - 18W)