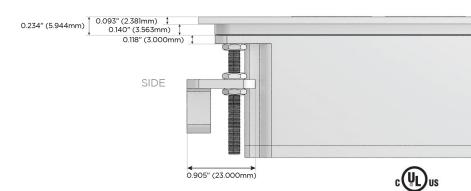

## AC POWER & DATA CONNECTIVITY SOLUTION

M-POWER-4T-AMMA-BZ5AATP

Specs:

Distributed by

Mormax Company, Inc.

8 Westchester Plaza

Elmsford, NY 10523

914-699-0101

sales@mormax.com mormax.com

Modules/Ports:

A Tamper Resistant AC Receptacle

M Double USB-A (Fast Charging Ports - 18W)