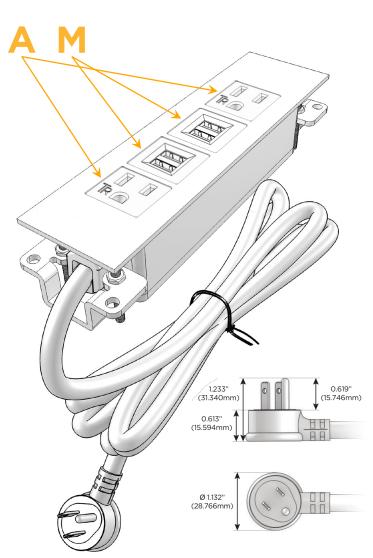

## Plug:

Supplied with Low Profile Flat 45° Angle 120 VAC

Optional Standard Straight 120 VAC Plug

Optional Straight 120 VAC Pass-through Plug

- CLEAN, COMPACT DESIGN
- **STREAMLINED**
- LOW PROFILE
- SIDE-EXITING CORDS
- **PLUG & PLAY**
- 6' AC CORD & PLUG (FLAT PLUG STANDARD)
- **CUSTOMIZABLE CONFIGURATIONS AND FINISHES**
- **UL LISTED FOR MOUNTING IN FURNITURE**
- 15A

sales@mormax.com mormax.com

Modules/Ports:

A Tamper Resistant AC Receptacle

M Double USB-A (Fast Charging Ports - 18W)