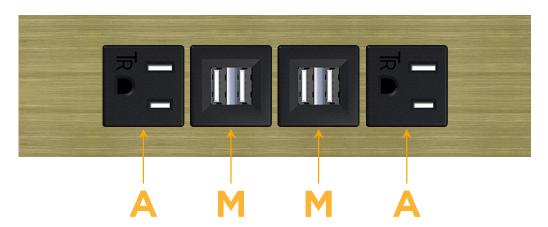

# **Module/Port Options:**

- **Tamper Resistant AC Receptacle**
- USB-A & USB-C (20W)
- Double USB-A (Fast Charging Ports 18W)
- **HDMI**
- CAT 6
- 12 RJ 12
- X Switched AC
- 3-Way Switch (Low Voltage)
- V USB-C (45W High Speed Charging Port)
- S USB-C (25W High Speed Charging Port)
- R Switched AC (Rocker Switch)
- D Dimmer Switch

# **Modules/Ports:**

A Tamper Resistant AC Receptacle

M Double USB-A (Fast Charging Ports - 18W)