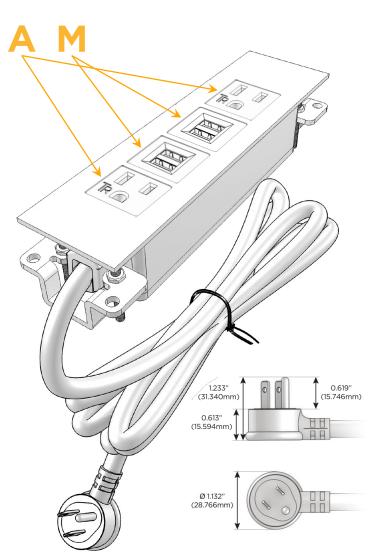

## Plug:

Supplied with Low Profile Flat 45° Angle 120 VAC

Optional Standard Straight 120 VAC Plug

Optional Straight 120 VAC Pass-through Plug

- CLEAN, COMPACT DESIGN
- **STREAMLINED**
- LOW PROFILE
- SIDE-EXITING CORDS
- **PLUG & PLAY**
- 6' AC CORD & PLUG (FLAT PLUG STANDARD)
- **CUSTOMIZABLE CONFIGURATIONS AND FINISHES**
- **UL LISTED FOR MOUNTING IN FURNITURE**
- 15A

# **Modules/Ports:**

A Tamper Resistant AC Receptacle

M Double USB-A (Fast Charging Ports - 18W)