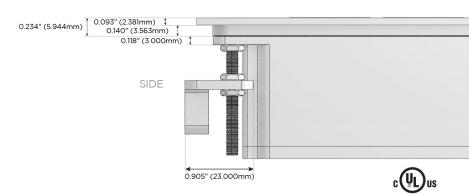

ing Port)
- S USB-C (25W High Speed Charging Port)
- R Switched AC (Rocker Switch)
- D Dimmer Switch

## Plug:

Supplied with Low Profile Flat 45° Angle 120 VAC

Optional Standard Straight 120 VAC Plug

Optional Straight 120 VAC Pass-through Plug

- CLEAN, COMPACT DESIGN
- **STREAMLINED**
- LOW PROFILE
- SIDE-EXITING CORDS
- **PLUG & PLAY**
- 6' AC CORD & PLUG (FLAT PLUG STANDARD)
- **CUSTOMIZABLE CONFIGURATIONS AND FINISHES**
- **UL LISTED FOR MOUNTING IN FURNITURE**
- 15A





## AC POWER & DATA CONNECTIVITY SOLUTION

M-POWER-4T-AMMA-BRAATP

Distributed by



Mormax Company, Inc.

<u>&</u>

914-699-0101

mormax.com

sales@mormax.com

8 Westchester Plaza Elmsford, NY 10523

Specs:

# **Modules/Ports:**

A Tamper Resistant AC Receptacle

M Double USB-A (Fast Charging Ports - 18W)