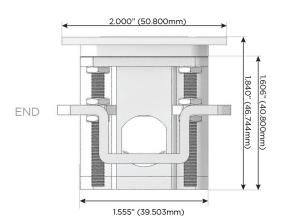

rging Port)
- S USB-C (25W High Speed Charging Port)
- R Switched AC (Rocker Switch)
- D Dimmer Switch

## Plug:

Supplied with Low Profile Flat 45° Angle 120 VAC

Optional Standard Straight 120 VAC Plug

Optional Straight 120 VAC Pass-through Plug

- CLEAN, COMPACT DESIGN
- **STREAMLINED**
- LOW PROFILE
- SIDE-EXITING CORDS
- **PLUG & PLAY**
- 6' AC CORD & PLUG (FLAT PLUG STANDARD)
- **CUSTOMIZABLE CONFIGURATIONS AND FINISHES**
- **UL LISTED FOR MOUNTING IN FURNITURE**
- 15A





## AC POWER & DATA CONNECTIVITY SOLUTION

M-POWER-4T-AMMA-BRAATP

Distributed by



Mormax Company, Inc.

<u>&</u>

914-699-0101

mormax.com

sales@mormax.com

8 Westchester Plaza Elmsford, NY 10523

Specs:

# **Modules/Ports:**

A Tamper Resistant AC Receptacle

M Double USB-A (Fast Charging Ports - 18W)