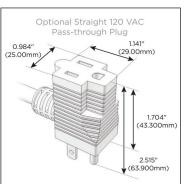

## Plug:

Supplied with Low Profile Flat 45° Angle 120 VAC

Optional Standard Straight 120 VAC Plug

Optional Straight 120 VAC Pass-through Plug

- CLEAN, COMPACT DESIGN
- **STREAMLINED**
- LOW PROFILE
- SIDE-EXITING CORDS
- **PLUG & PLAY**
- 6' AC CORD & PLUG (FLAT PLUG STANDARD)
- **CUSTOMIZABLE CONFIGURATIONS AND FINISHES**
- **UL LISTED FOR MOUNTING IN FURNITURE**
- 15A