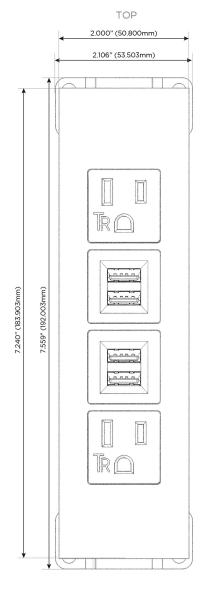

# **Module/Port Options:**

- **Tamper Resistant AC Receptacle**
- USB-A & USB-C (20W)
- Double USB-A (Fast Charging Ports 18W)
- **HDMI**
- CAT 6
- 12 RJ 12
- X Switched AC
- 3-Way Switch (Low Voltage)
- V USB-C (45W High Speed Charging Port)
- S USB-C (25W High Speed Charging Port)
- R Switched AC (Rocker Switch)
- D Dimmer Switch

# **Modules/Ports:**

A Tamper Resistant AC Receptacle

M Double USB-A (Fast Charging Ports - 18W)