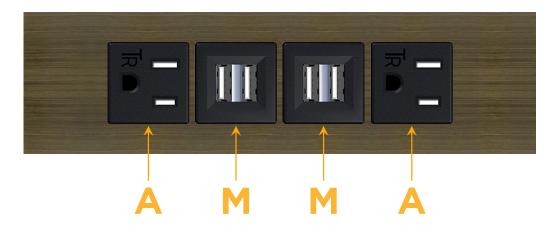

### **Module/Port Options:**

- **Tamper Resistant AC Receptacle**
- USB-A & USB-C (20W)
- Double USB-A (Fast Charging Ports 18W)
- **HDMI**
- CAT 6
- 12 RJ 12
- X Switched AC
- 3-Way Switch (Low Voltage)
- V USB-C (45W High Speed Charging Port)
- USB-C (25W High Speed Charging Port)
- R Switched AC (Rocker Switch)
- D Dimmer Switch

### **Modules/Ports:**

**Tamper Resistant AC Receptacle** 

Double USB-A (Fast Charging Ports - 18W)