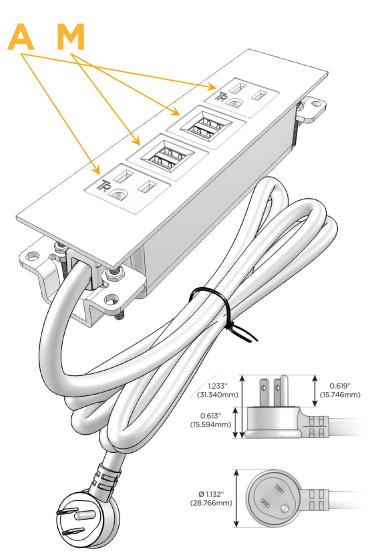

### Plug:

Supplied with Low Profile Flat 45° Angle 120 VAC

Optional Standard Straight 120 VAC Plug

Optional Straight 120 VAC Pass-through Plug

- CLEAN, COMPACT DESIGN
- **STREAMLINED**
- LOW PROFILE
- SIDE-EXITING CORDS
- **PLUG & PLAY**
- 6' AC CORD & PLUG (FLAT PLUG STANDARD)
- **CUSTOMIZABLE CONFIGURATIONS AND FINISHES**
- **UL LISTED FOR MOUNTING IN FURNITURE**
- 15A

### **Modules/Ports:**

**Tamper Resistant AC Receptacle** 

Double USB-A (Fast Charging Ports - 18W)