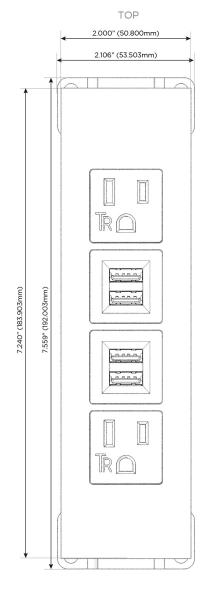

### **Module/Port Options:**

- **Tamper Resistant AC Receptacle**
- USB-A & USB-C (20W)
- Double USB-A (Fast Charging Ports 18W)
- **HDMI**
- CAT 6
- 12 RJ 12
- X Switched AC
- 3-Way Switch (Low Voltage)
- V USB-C (45W High Speed Charging Port)
- USB-C (25W High Speed Charging Port)
- R Switched AC (Rocker Switch)
- D Dimmer Switch

### **Modules/Ports:**

**Tamper Resistant AC Receptacle** 

Double USB-A (Fast Charging Ports - 18W)