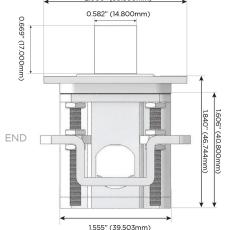

t)
- USB-C (25W High Speed Charging Port)
- R Switched AC (Rocker Switch)
- D Dimmer Switch

#### Plug:

Supplied with Low Profile Flat 45° Angle 120 VAC

Optional Standard Straight 120 VAC Plug

Optional Straight 120 VAC Pass-through Plug

- CLEAN, COMPACT DESIGN
- **STREAMLINED**
- LOW PROFILE
- SIDE-EXITING CORDS
- **PLUG & PLAY**
- 6' AC CORD & PLUG (FLAT PLUG STANDARD)
- **CUSTOMIZABLE CONFIGURATIONS AND FINISHES**
- ETL LISTED FOR MOUNTING IN FURNITURE
- 15A





#### AC POWER & DATA CONNECTIVITY SOLUTION

M-POWER-4T-AMD-CTP

Specs:

# Distributed by



Mormax Company, Inc.
8 Westchester Plaza

Elmsford, NY 10523

*€* .

914-699-0101

Ľ

sales@mormax.com mormax.com

Modules/Ports:

- A Tamper Resistant AC Receptacle
- M Double USB-A (Fast Charging Ports 18W)
- D Dimmer Switch