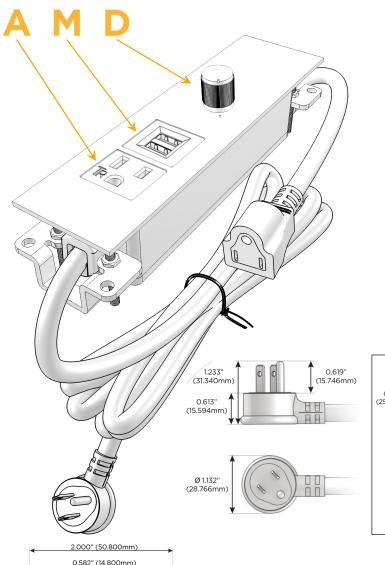

#### Plug:

Supplied with Low Profile Flat 45° Angle 120 VAC

Optional Standard Straight 120 VAC Plug

Optional Straight 120 VAC Pass-through Plug

- CLEAN, COMPACT DESIGN
- **STREAMLINED**
- LOW PROFILE
- SIDE-EXITING CORDS
- **PLUG & PLAY**
- 6' AC CORD & PLUG (FLAT PLUG STANDARD)
- **CUSTOMIZABLE CONFIGURATIONS AND FINISHES**
- ETL LISTED FOR MOUNTING IN FURNITURE
- 15A

- A Tamper Resistant AC Receptacle
- M Double USB-A (Fast Charging Ports 18W)
- D Dimmer Switch