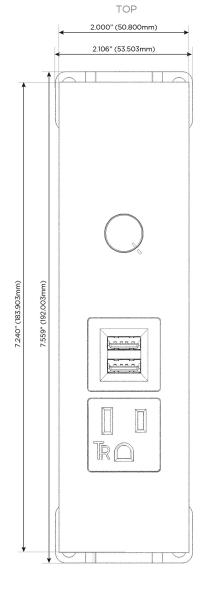

ort)
- USB-C (25W High Speed Charging Port)
- R Switched AC (Rocker Switch)
- D Dimmer Switch

#### Plug:

Supplied with Low Profile Flat 45° Angle 120 VAC

Optional Standard Straight 120 VAC Plug

Optional Straight 120 VAC Pass-through Plug

- CLEAN, COMPACT DESIGN
- **STREAMLINED**
- LOW PROFILE
- SIDE-EXITING CORDS
- **PLUG & PLAY**
- 6' AC CORD & PLUG (FLAT PLUG STANDARD)
- **CUSTOMIZABLE CONFIGURATIONS AND FINISHES**
- ETL LISTED FOR MOUNTING IN FURNITURE
- 15A





#### AC POWER & DATA CONNECTIVITY SOLUTION

M-POWER-4T-AMD-CTP

Specs:

# Distributed by



Mormax Company, Inc.
8 Westchester Plaza

Elmsford, NY 10523

*€* .

914-699-0101

Ľ

sales@mormax.com mormax.com

Modules/Ports:

- A Tamper Resistant AC Receptacle
- M Double USB-A (Fast Charging Ports 18W)
- D Dimmer Switch