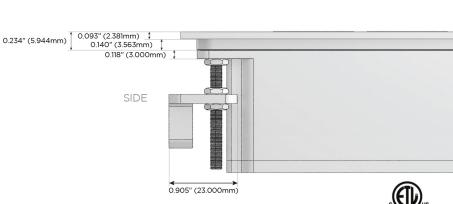

- USB-C (25W High Speed Charging Port)
- R Switched AC (Rocker Switch)
- D Dimmer Switch

#### Plug:

Supplied with Low Profile Flat 45° Angle 120 VAC

Optional Standard Straight 120 VAC Plug

Optional Straight 120 VAC Pass-through Plug

- CLEAN, COMPACT DESIGN
- **STREAMLINED**
- LOW PROFILE
- SIDE-EXITING CORDS
- **PLUG & PLAY**
- 6' AC CORD & PLUG (FLAT PLUG STANDARD)
- **CUSTOMIZABLE CONFIGURATIONS AND FINISHES**
- ETL LISTED FOR MOUNTING IN FURNITURE
- 15A





#### AC POWER & DATA CONNECTIVITY SOLUTION

M-POWER-4T-AMD-CTP

Specs:

# Distributed by



Mormax Company, Inc.
8 Westchester Plaza

Elmsford, NY 10523

*€* .

914-699-0101

Ľ

sales@mormax.com mormax.com

Modules/Ports:

- A Tamper Resistant AC Receptacle
- M Double USB-A (Fast Charging Ports 18W)
- D Dimmer Switch