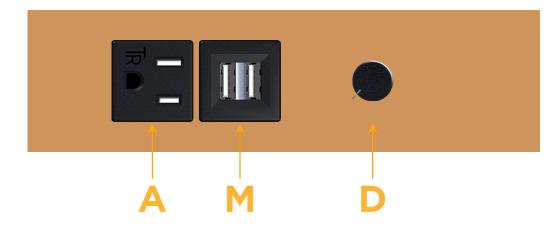

- A Tamper Resistant AC Receptacle
- M Double USB-A (Fast Charging Ports 18W)
- D Dimmer Switch