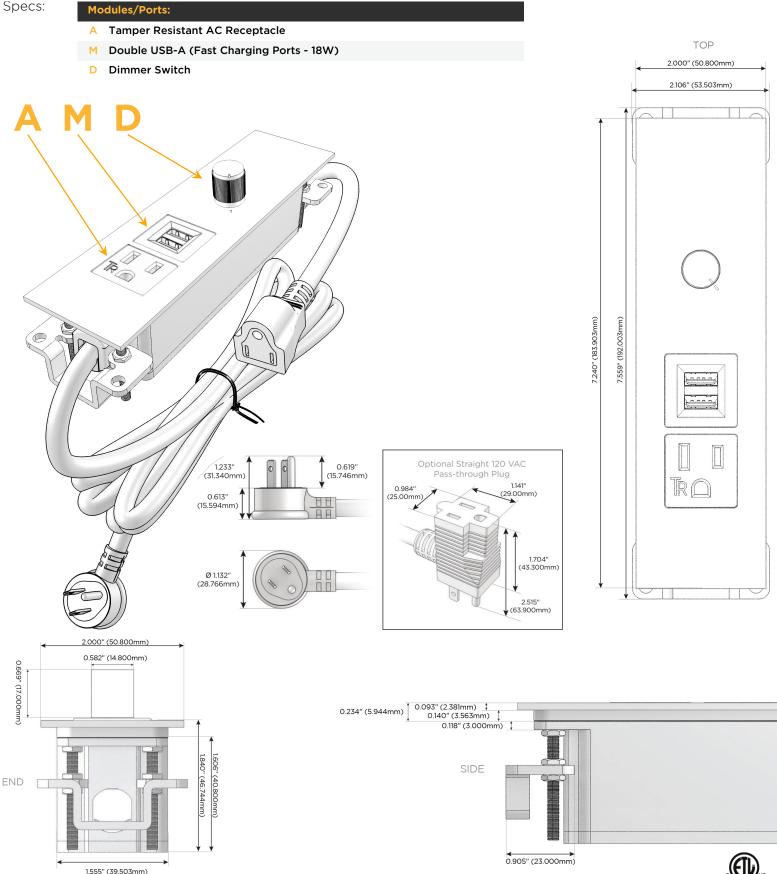

# res: Module/Port Options:

- A Tamper Resistant AC Receptacle
- E USB-A & USB-C (20W)
- M Double USB-A (Fast Charging Ports 18W)
- H HDMI
- 6 CAT 6
- 12 RJ 12
- X Switched AC
- Y 3-Way Switch (Low Voltage)
- V USB-C (45W High Speed Charging Port)
- S USB-C (25W High Speed Charging Port)
- R Switched AC (Rocker Switch)
- D Dimmer Switch

#### Plug:

Supplied with Low Profile Flat 45° Angle 120 VAC Plug

- Optional Standard Straight 120 VAC Plug
- Optional Straight 120 VAC Pass-through Plug

- CLEAN, COMPACT DESIGN
- STREAMLINED
- LOW PROFILE
- SIDE-EXITING CORDS
- PLUG & PLAY
- 6' AC CORD & PLUG (FLAT PLUG STANDARD)
- CUSTOMIZABLE CONFIGURATIONS AND FINISHES
- ETL LISTED FOR MOUNTING IN FURNITURE
- 15A