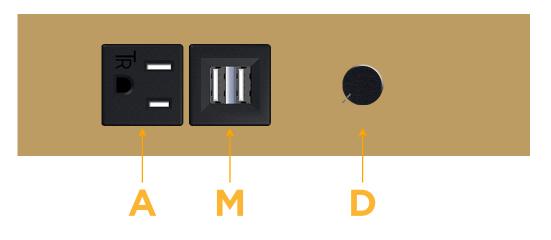

# res: Module/Port Options:

- A Tamper Resistant AC Receptacle
- E USB-A & USB-C (20W)
- M Double USB-A (Fast Charging Ports 18W)
- H HDMI
- 6 CAT 6
- 12 RJ 12
- X Switched AC
- Y 3-Way Switch (Low Voltage)
- V USB-C (45W High Speed Charging Port)
- S USB-C (25W High Speed Charging Port)
- R Switched AC (Rocker Switch)
- D Dimmer Switch