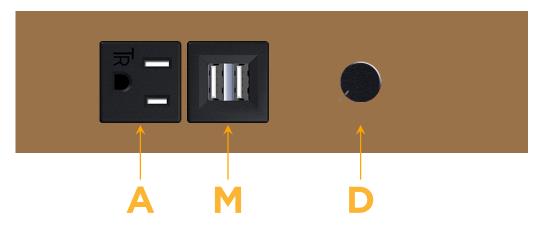

# es: Module/Port Options:

- A Tamper Resistant AC Receptacle
- E USB-A & USB-C (20W)
- M Double USB-A (Fast Charging Ports 18W)
- H HDMI
- 6 CAT 6
- 12 RJ 12
- X Switched AC
- Y 3-Way Switch (Low Voltage)
- V USB-C (45W High Speed Charging Port)
- S USB-C (25W High Speed Charging Port)
- R Switched AC (Rocker Switch)
- D Dimmer Switch