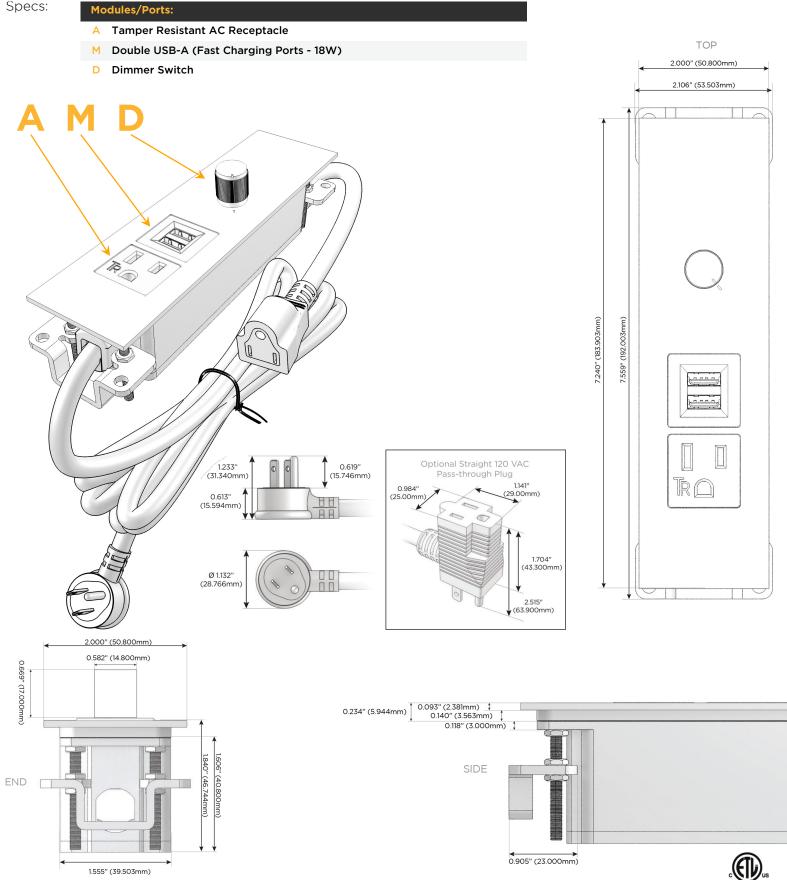

# es: Module/Port Options:

- A Tamper Resistant AC Receptacle
- E USB-A & USB-C (20W)
- M Double USB-A (Fast Charging Ports 18W)
- H HDMI
- 6 CAT 6
- 12 RJ 12
- X Switched AC
- Y 3-Way Switch (Low Voltage)
- V USB-C (45W High Speed Charging Port)
- S USB-C (25W High Speed Charging Port)
- R Switched AC (Rocker Switch)
- D Dimmer Switch

### Plug:

Supplied with Low Profile Flat 45° Angle 120 VAC Plug

- Optional Standard Straight 120 VAC Plug
- Optional Straight 120 VAC Pass-through Plug

- CLEAN, COMPACT DESIGN
- STREAMLINED
- LOW PROFILE
- SIDE-EXITING CORDS
- PLUG & PLAY
- 6' AC CORD & PLUG (FLAT PLUG STANDARD)
- CUSTOMIZABLE CONFIGURATIONS AND FINISHES
- ETL LISTED FOR MOUNTING IN FURNITURE
- 15A