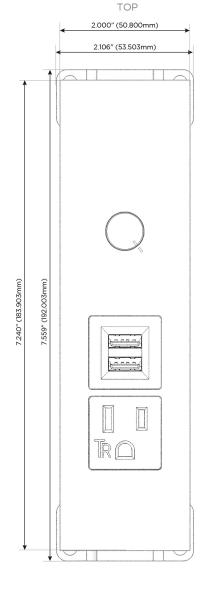

rt)
- USB-C (25W High Speed Charging Port)
- R Switched AC (Rocker Switch)
- D Dimmer Switch

## Plug:

Supplied with Low Profile Flat 45° Angle 120 VAC

Optional Standard Straight 120 VAC Plug

Optional Straight 120 VAC Pass-through Plug

- CLEAN, COMPACT DESIGN
- **STREAMLINED**
- LOW PROFILE
- SIDE-EXITING CORDS
- **PLUG & PLAY**
- 6' AC CORD & PLUG (FLAT PLUG STANDARD)
- **CUSTOMIZABLE CONFIGURATIONS AND FINISHES**
- ETL LISTED FOR MOUNTING IN FURNITURE
- 15A





## AC POWER & DATA CONNECTIVITY SOLUTION

M-POWER-4T-AMD-BSTP

Specs:

# Distributed by



Mormax Company, Inc.
8 Westchester Plaza

Elmsford, NY 10523

 $\bigcirc$ 

914-699-0101

sales@mormax.com
mormax.com

Modules/Ports:

- A Tamper Resistant AC Receptacle
- M Double USB-A (Fast Charging Ports 18W)
- D Dimmer Switch