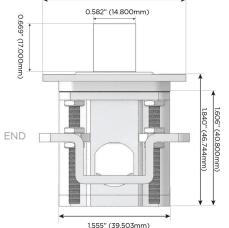

)
- USB-C (25W High Speed Charging Port)
- R Switched AC (Rocker Switch)
- D Dimmer Switch

## Plug:

Supplied with Low Profile Flat 45° Angle 120 VAC

Optional Standard Straight 120 VAC Plug

Optional Straight 120 VAC Pass-through Plug

- CLEAN, COMPACT DESIGN
- **STREAMLINED**
- LOW PROFILE
- SIDE-EXITING CORDS
- **PLUG & PLAY**
- 6' AC CORD & PLUG (FLAT PLUG STANDARD)
- **CUSTOMIZABLE CONFIGURATIONS AND FINISHES**
- ETL LISTED FOR MOUNTING IN FURNITURE
- 15A





## AC POWER & DATA CONNECTIVITY SOLUTION

M-POWER-4T-AMD-BSTP

Specs:

# Distributed by



Mormax Company, Inc.
8 Westchester Plaza

Elmsford, NY 10523

 $\bigcirc$ 

914-699-0101

sales@mormax.com
mormax.com

Modules/Ports:

- A Tamper Resistant AC Receptacle
- M Double USB-A (Fast Charging Ports 18W)
- D Dimmer Switch