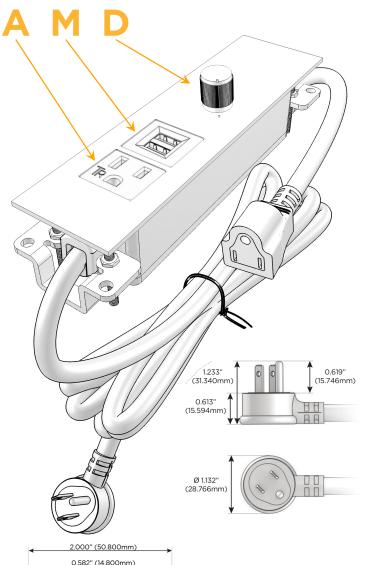

## Plug:

Supplied with Low Profile Flat 45° Angle 120 VAC

Optional Standard Straight 120 VAC Plug

Optional Straight 120 VAC Pass-through Plug

- CLEAN, COMPACT DESIGN
- **STREAMLINED**
- LOW PROFILE
- SIDE-EXITING CORDS
- **PLUG & PLAY**
- 6' AC CORD & PLUG (FLAT PLUG STANDARD)
- **CUSTOMIZABLE CONFIGURATIONS AND FINISHES**
- ETL LISTED FOR MOUNTING IN FURNITURE
- 15A