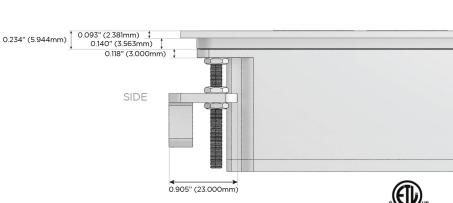

- USB-C (25W High Speed Charging Port)
- R Switched AC (Rocker Switch)
- D Dimmer Switch

## Plug:

Supplied with Low Profile Flat 45° Angle 120 VAC

Optional Standard Straight 120 VAC Plug

Optional Straight 120 VAC Pass-through Plug

- CLEAN, COMPACT DESIGN
- **STREAMLINED**
- LOW PROFILE
- SIDE-EXITING CORDS
- **PLUG & PLAY**
- 6' AC CORD & PLUG (FLAT PLUG STANDARD)
- **CUSTOMIZABLE CONFIGURATIONS AND FINISHES**
- ETL LISTED FOR MOUNTING IN FURNITURE
- 15A





## AC POWER & DATA CONNECTIVITY SOLUTION

M-POWER-4T-AMD-BSTP

Specs:

# Distributed by



Mormax Company, Inc.
8 Westchester Plaza

Elmsford, NY 10523

 $\bigcirc$ 

914-699-0101

sales@mormax.com
mormax.com

Modules/Ports:

- A Tamper Resistant AC Receptacle
- M Double USB-A (Fast Charging Ports 18W)
- D Dimmer Switch