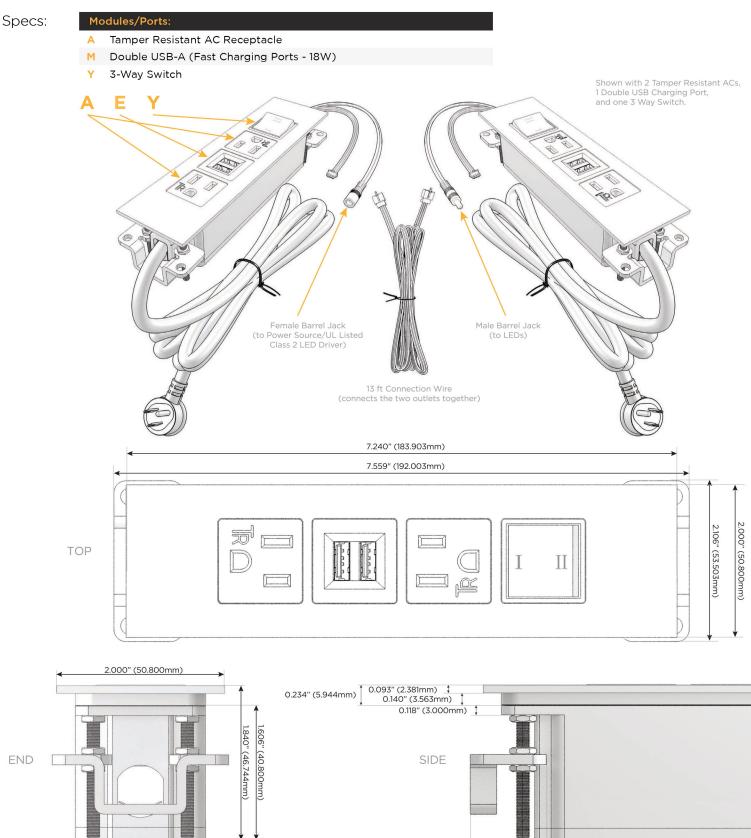

### Module/Port Options:

- A Tamper Resistant AC Receptacle
- E USB-A & USB-C (20W)
- M Double USB-A (Fast Charging Ports 18W)
- H HDMI
- 6 CAT 6
- 12 RJ 12
- X Switched AC
- Y 3-Way Switch (Low Voltage)
- V USB-C (45W High Speed Charging Port)
- S USB-C (25W High Speed Charging Port)
- R Switched AC (Rocker Switch)
- D Dimmer Switch

#### Plug:

Supplied with Low Profile Flat 45° Angle 120 VAC Plug

Optional Standard Straight 120 VAC Plug

Optional Straight 120 VAC Pass-through Plug

- CLEAN, COMPACT DESIGN
- STREAMLINED
- LOW PROFILE
- SIDE-EXITING CORDS
- PLUG & PLAY
- 6' AC CORD & PLUG (FLAT PLUG STANDARD)
- CUSTOMIZABLE CONFIGURATIONS AND FINISHES
- UL LISTED FOR MOUNTING IN FURNITURE
- 15A