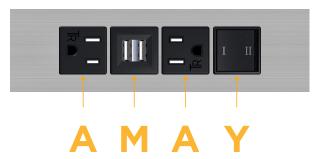

### Module/Port Options:

- A Tamper Resistant AC Receptacle
- E USB-A & USB-C (20W)
- M Double USB-A (Fast Charging Ports 18W)
- H HDMI
- 6 CAT 6
- 12 RJ 12
- X Switched AC
- Y 3-Way Switch (Low Voltage)
- V USB-C (45W High Speed Charging Port)
- S USB-C (25W High Speed Charging Port)
- R Switched AC (Rocker Switch)
- D Dimmer Switch