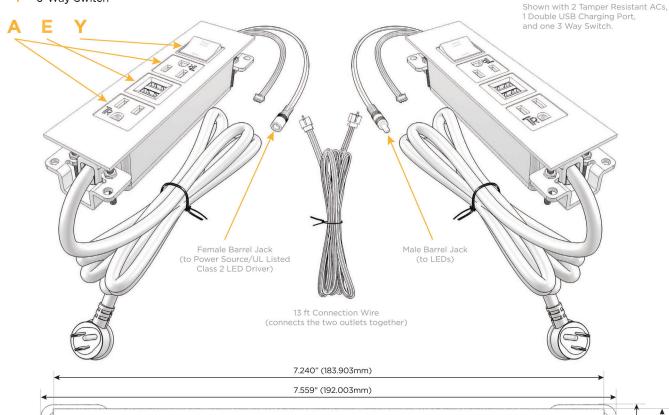

UL LISTED AND APPROVED FOR USE ONLY WITH METRO LIGHT & POWER'S UL LISTED LEDS & CLASS 2 UL LISTED LED DRIVERS

# Distributed by

Mormax Company, Inc.

914-699-0101

8 Westchester Plaza Elmsford, NY 10523 sales@mormax.com
mormax.com

- A Tamper Resistant AC Receptacle
- M Double USB-A (Fast Charging Ports 18W)
- Y 3-Way Switch