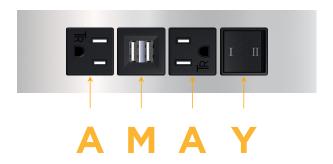

### **Module/Port Options:**

- **Tamper Resistant AC Receptacle**
- USB-A & USB-C (20W)
- Double USB-A (Fast Charging Ports 18W)
- HDMI
- CAT 6
- 12 RJ 12
- X Switched AC
- Y 3-Way Switch (Low Voltage)
- V USB-C (45W High Speed Charging Port)
- S USB-C (25W High Speed Charging Port)
- R Switched AC (Rocker Switch)
- D **Dimmer Switch**

# Distributed by

Mormax Company, Inc.

914-699-0101

8 Westchester Plaza Elmsford, NY 10523 sales@mormax.com
mormax.com

- A Tamper Resistant AC Receptacle
- M Double USB-A (Fast Charging Ports 18W)
- Y 3-Way Switch