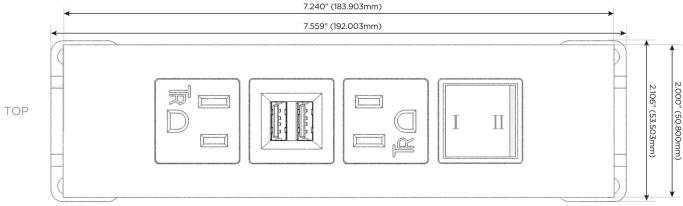

### **Module/Port Options:**

- **Tamper Resistant AC Receptacle**
- USB-A & USB-C (20W)
- Double USB-A (Fast Charging Ports 18W)
- HDMI
- CAT 6
- 12 RJ 12
- X Switched AC
- Y 3-Way Switch (Low Voltage)
- V USB-C (45W High Speed Charging Port)
- S USB-C (25W High Speed Charging Port)
- R Switched AC (Rocker Switch)
- D **Dimmer Switch**

# Distributed by

Mormax Company, Inc.

914-699-0101

8 Westchester Plaza Elmsford, NY 10523 sales@mormax.com
mormax.com

- A Tamper Resistant AC Receptacle
- M Double USB-A (Fast Charging Ports 18W)
- Y 3-Way Switch