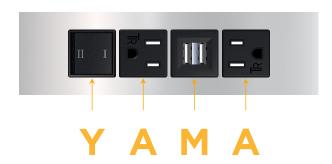

### **Module/Port Options:**

- **Tamper Resistant AC Receptacle**
- USB-A & USB-C (20W)
- Double USB-A (Fast Charging Ports 18W)
- HDMI
- CAT 6
- 12 RJ 12
- X Switched AC
- Y 3-Way Switch (Low Voltage)
- V USB-C (45W High Speed Charging Port)
- S USB-C (25W High Speed Charging Port)
- R Switched AC (Rocker Switch)
- D **Dimmer Switch**

# Distributed by

Mormax Company, Inc.

914-699-0101

8 Westchester Plaza Elmsford, NY 10523 sales@mormax.com
mormax.com

- A Tamper Resistant AC Receptacle
- M Double USB-A (Fast Charging Ports 18W)
- Y 3-Way Switch