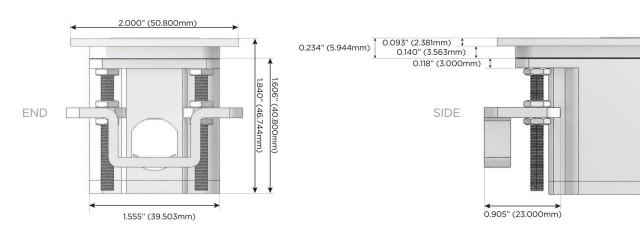

## Plug:

Supplied with Low Profile Flat 45° Angle 120 VAC

Optional Standard Straight 120 VAC Plug

Optional Straight 120 VAC Pass-through Plug

- CLEAN, COMPACT DESIGN
- **STREAMLINED**
- LOW PROFILE
- SIDE-EXITING CORDS
- **PLUG & PLAY**
- 6' AC CORD & PLUG (FLAT PLUG STANDARD)
- **CUSTOMIZABLE CONFIGURATIONS AND FINISHES**
- **UL LISTED FOR MOUNTING IN FURNITURE**
- 15A