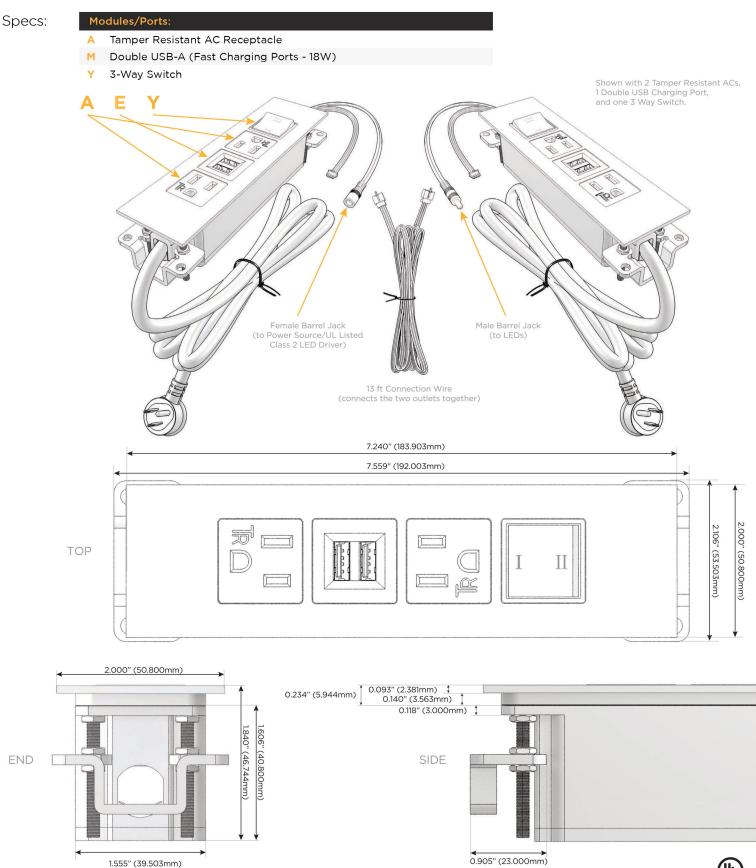

## AC POWER & DATA CONNECTIVITY SOLUTION

M-POWER-4T-AMAY-BZTP(2)

Distributed by

Mormax Company, Inc. 8 Westchester Plaza Elmsford, NY 10523 699-0101 🕓 🕓

sales@mormax.com

6 mormax.com

Metro Light & Power's line of power & data solutions offers sophisticated design elements combined with greater ease of installation. Streamlined and low-profile, enhanced by side-exiting cords, our outlets advance the industry with their cutting edge look and feel. We believe flexibility is key, and we provide a variety of mounting options, including the ability to mount in limited spaces. Our outlets are available in many finishes and configurations, in addition to a custom color and finish capability for our clients.