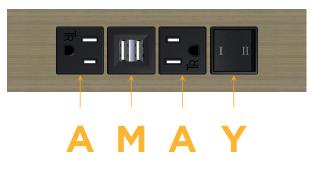

### **Module/Port Options:**

- Α **Tamper Resistant AC Receptacle**
- USB-A & USB-C (20W) E
- Double USB-A (Fast Charging Ports 18W) M
- н HDMI
- CAT 6 6
- 12 RJ 12
- X Switched AC
- Y 3-Way Switch (Low Voltage)
- V USB-C (45W High Speed Charging Port)
- S USB-C (25W High Speed Charging Port)
- R Switched AC (Rocker Switch)
- **Dimmer Switch** D