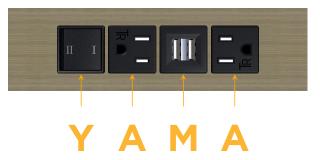

### **Module/Port Options:**

- Α **Tamper Resistant AC Receptacle**
- USB-A & USB-C (20W) E
- Double USB-A (Fast Charging Ports 18W) M
- н HDMI
- CAT 6 6
- 12 RJ 12
- X Switched AC
- Y 3-Way Switch (Low Voltage)
- V USB-C (45W High Speed Charging Port)
- S USB-C (25W High Speed Charging Port)
- R Switched AC (Rocker Switch)
- **Dimmer Switch** D