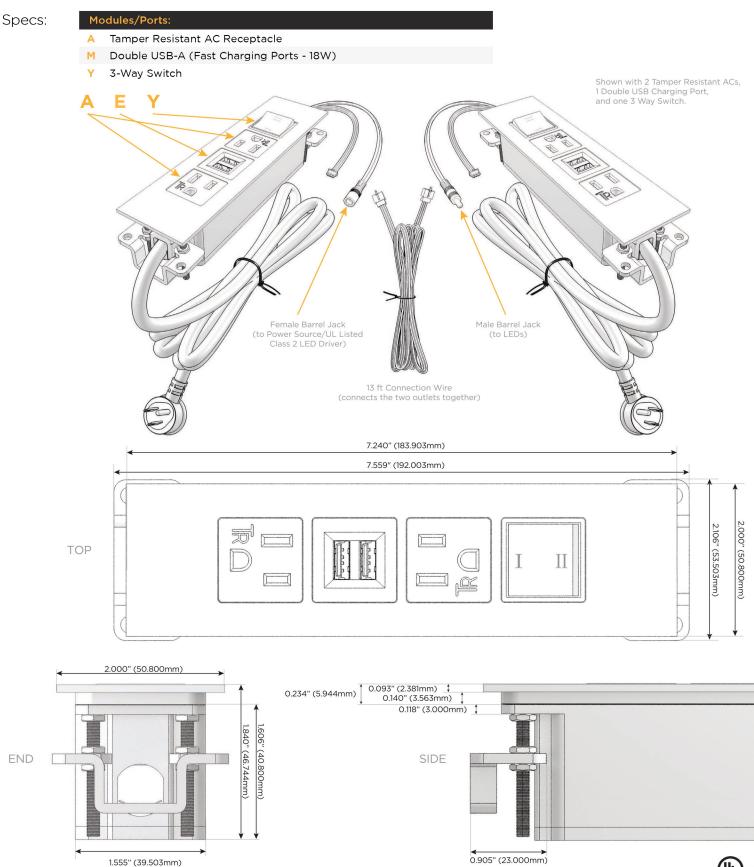

### **Module/Port Options:**

- Α **Tamper Resistant AC Receptacle**
- USB-A & USB-C (20W) E
- Double USB-A (Fast Charging Ports 18W) M
- н HDMI
- CAT 6 6
- 12 RJ 12
- X Switched AC
- Y 3-Way Switch (Low Voltage)
- V USB-C (45W High Speed Charging Port)
- S USB-C (25W High Speed Charging Port)
- R Switched AC (Rocker Switch)
- **Dimmer Switch** D

#### Plug:

Supplied with Low Profile Flat 45° Angle 120 VAC Plug

**Optional Standard Straight 120 VAC Plug** 

**Optional Straight 120 VAC Pass-through Plug** 

- CLEAN, COMPACT DESIGN
- STREAMLINED
- LOW PROFILE
- SIDE-EXITING CORDS
- **PLUG & PLAY**
- 6' AC CORD & PLUG (FLAT PLUG STANDARD)
- CUSTOMIZABLE CONFIGURATIONS AND FINISHES
- **UL LISTED FOR MOUNTING IN FURNITURE**
- 15A

UL LISTED AND APPROVED FOR USE ONLY WITH METRO LIGHT & POWER'S UL LISTED LEDS & CLASS 2 UL LISTED LED DRIVERS