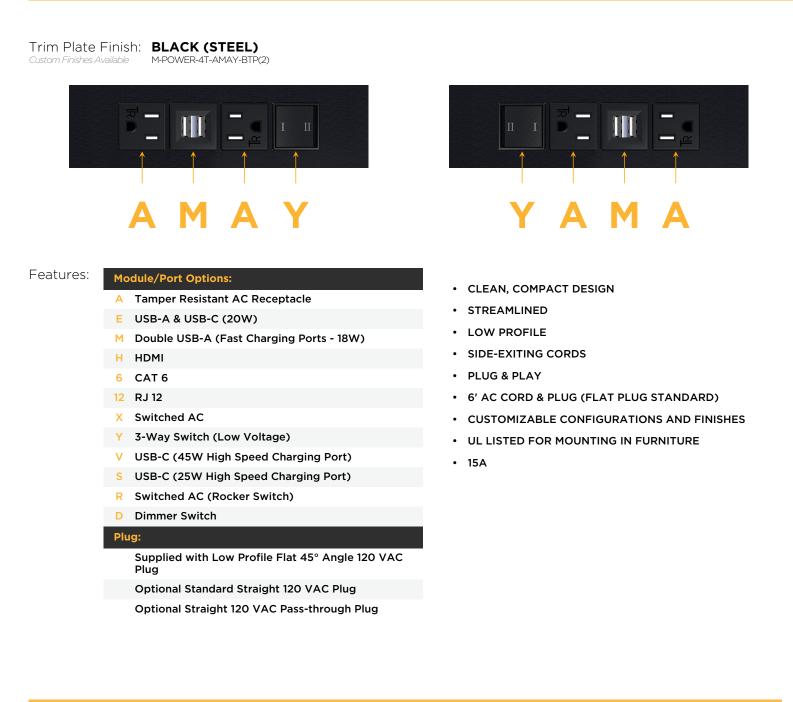

M-POWER-4T-AMAY-BTP(2)

Distributed by

Mormax Company, Inc. 8 Westchester Plaza Elmsford, NY 10523

914-699-0101

sales@mormax.com

 ${\mathscr S}$ mormax.com

Metro Light & Power's line of power & data solutions offers sophisticated design elements combined with greater ease of installation. Streamlined and low-profile, enhanced by side-exiting cords, our outlets advance the industry with their cutting edge look and feel. We believe flexibility is key, and we provide a variety of mounting options, including the ability to mount in limited spaces. Our outlets are available in many finishes and configurations, in addition to a custom color and finish capability for our clients.