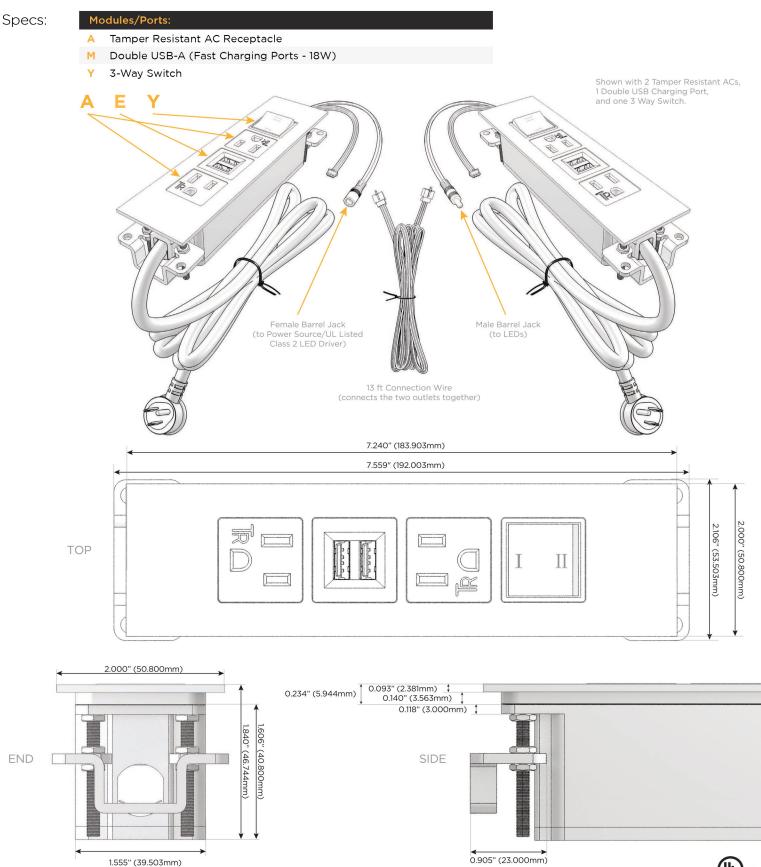

M-POWER-4T-AMAY-BTP(2)

Distributed by

Mormax Company, Inc. 8 Westchester Plaza Elmsford, NY 10523

914-699-0101

sales@mormax.com

 ${\mathscr S}$ mormax.com

Metro Light & Power's line of power & data solutions offers sophisticated design elements combined with greater ease of installation. Streamlined and low-profile, enhanced by side-exiting cords, our outlets advance the industry with their cutting edge look and feel. We believe flexibility is key, and we provide a variety of mounting options, including the ability to mount in limited spaces. Our outlets are available in many finishes and configurations, in addition to a custom color and finish capability for our clients.