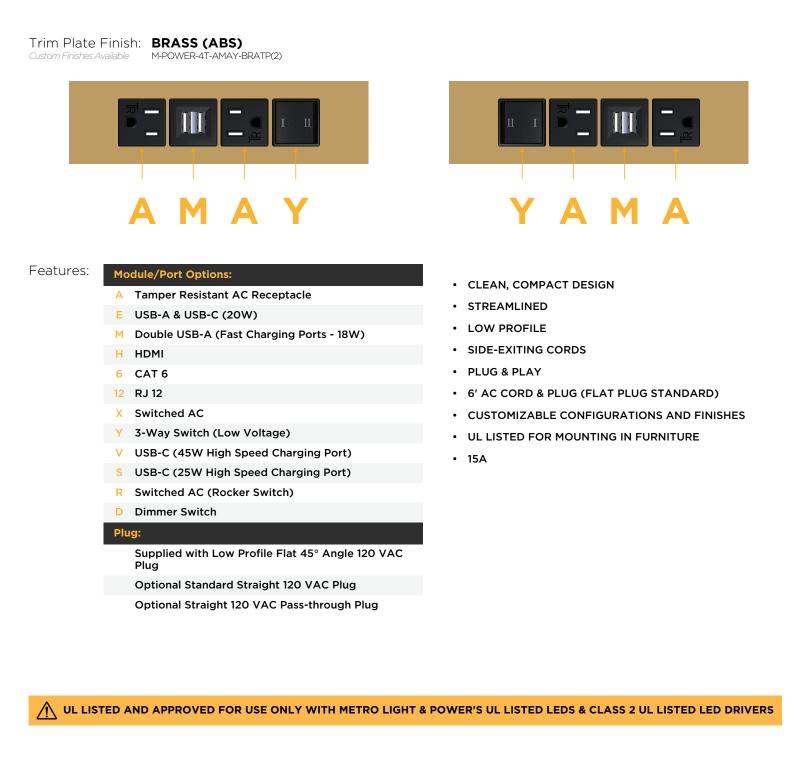

## AC POWER & DATA CONNECTIVITY SOLUTION

M-POWER-4T-AMAY-BRATP(2)

Distributed by

Mormax Company, Inc. 8 Westchester Plaza Elmsford, NY 10523 s 914-699-0101

sales@mormax.com

🔗 mormax.com

Metro Light & Power's line of power & data solutions offers sophisticated design elements combined with greater ease of installation. Streamlined and low-profile, enhanced by side-exiting cords, our outlets advance the industry with their cutting edge look and feel. We believe flexibility is key, and we provide a variety of mounting options, including the ability to mount in limited spaces. Our outlets are available in many finishes and configurations, in addition to a custom color and finish capability for our clients.

## AC POWER & DATA CONNECTIVITY SOLUTION

M-POWER-4T-AMAY-BRATP(2)

Distributed by

Mormax Company, Inc. 8 Westchester Plaza Elmsford, NY 10523 914-699-0101

Sales@mormax.com

LISTED

E491161

0.905" (23.000mm)