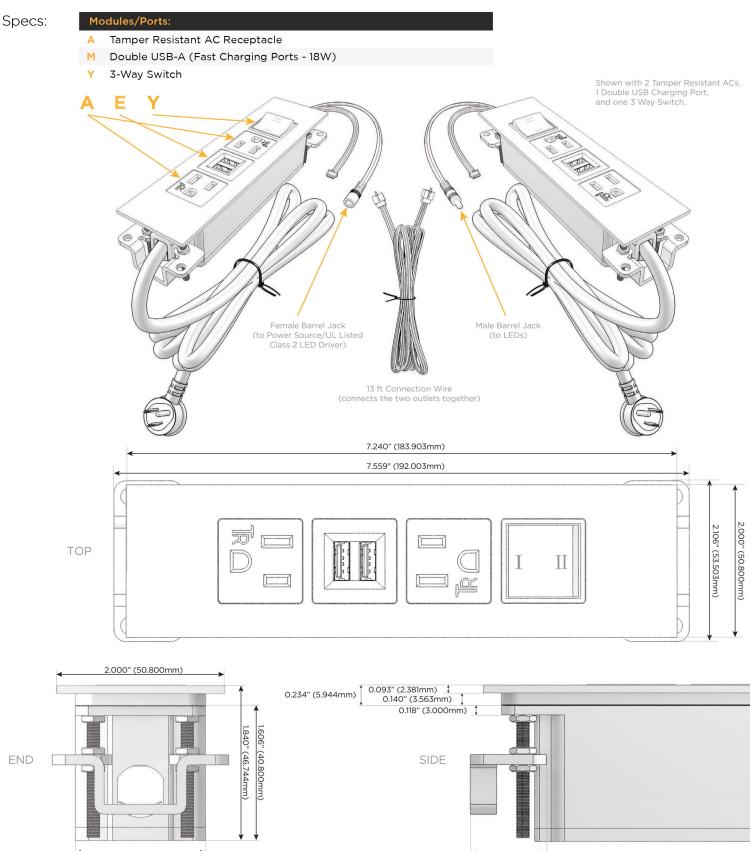

## AC POWER & DATA CONNECTIVITY SOLUTION

M-POWER-4T-AMAY-BRATP(2)

Distributed by

Mormax Company, Inc. 8 Westchester Plaza Elmsford, NY 10523 s 914-699-0101

sales@mormax.com

🔗 mormax.com

Metro Light & Power's line of power & data solutions offers sophisticated design elements combined with greater ease of installation. Streamlined and low-profile, enhanced by side-exiting cords, our outlets advance the industry with their cutting edge look and feel. We believe flexibility is key, and we provide a variety of mounting options, including the ability to mount in limited spaces. Our outlets are available in many finishes and configurations, in addition to a custom color and finish capability for our clients.

## AC POWER & DATA CONNECTIVITY SOLUTION

M-POWER-4T-AMAY-BRATP(2)

Distributed by

Mormax Company, Inc. 8 Westchester Plaza Elmsford, NY 10523 914-699-0101

Sales@mormax.com

LISTED

E491161

0.905" (23.000mm)