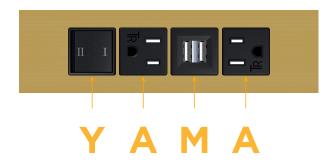

## **Module/Port Options:**

- **Tamper Resistant AC Receptacle**
- USB-A & USB-C (20W)
- Double USB-A (Fast Charging Ports 18W)
- HDMI
- CAT 6
- 12 RJ 12
- X Switched AC
- Y 3-Way Switch (Low Voltage)
- V USB-C (45W High Speed Charging Port)
- S USB-C (25W High Speed Charging Port)
- R Switched AC (Rocker Switch)
- D **Dimmer Switch**