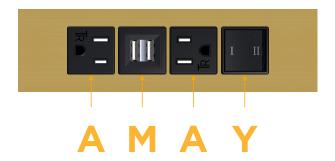

## **Module/Port Options:**

- **Tamper Resistant AC Receptacle**
- USB-A & USB-C (20W)
- Double USB-A (Fast Charging Ports 18W)
- HDMI
- CAT 6
- 12 RJ 12
- X Switched AC
- Y 3-Way Switch (Low Voltage)
- V USB-C (45W High Speed Charging Port)
- S USB-C (25W High Speed Charging Port)
- R Switched AC (Rocker Switch)
- D **Dimmer Switch**