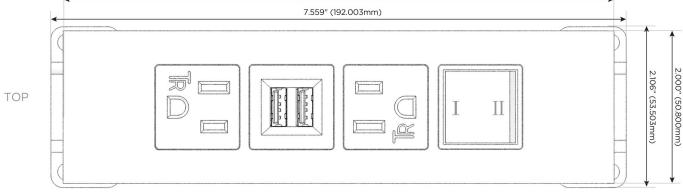

## **Module/Port Options:**

- **Tamper Resistant AC Receptacle**
- USB-A & USB-C (20W)
- Double USB-A (Fast Charging Ports 18W)
- HDMI
- CAT 6
- 12 RJ 12
- X Switched AC
- Y 3-Way Switch (Low Voltage)
- V USB-C (45W High Speed Charging Port)
- S USB-C (25W High Speed Charging Port)
- R Switched AC (Rocker Switch)
- D **Dimmer Switch**