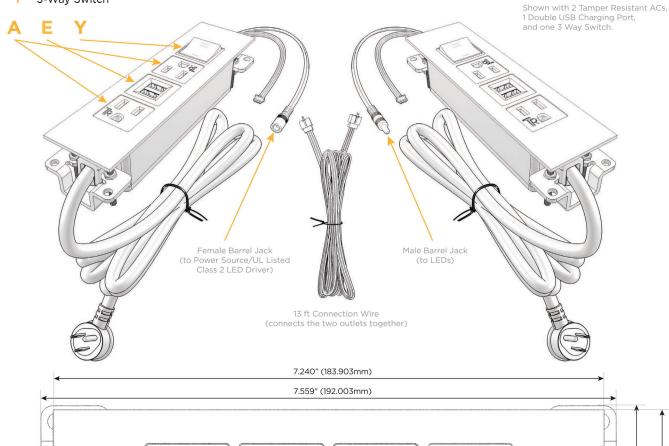

# Plug:

Supplied with Low Profile Flat 45° Angle 120 VAC

Optional Standard Straight 120 VAC Plug

Optional Straight 120 VAC Pass-through Plug

- CLEAN, COMPACT DESIGN
- **STREAMLINED**
- LOW PROFILE
- SIDE-EXITING CORDS
- **PLUG & PLAY**
- 6' AC CORD & PLUG (FLAT PLUG STANDARD)
- **CUSTOMIZABLE CONFIGURATIONS AND FINISHES**
- **UL LISTED FOR MOUNTING IN FURNITURE**
- 15A

UL LISTED AND APPROVED FOR USE ONLY WITH METRO LIGHT & POWER'S UL LISTED LEDS & CLASS 2 UL LISTED LED DRIVERS