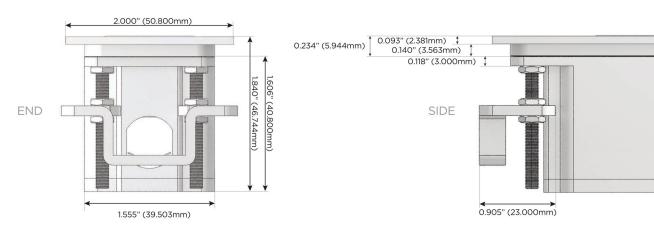

C (Rocker Switch)
- D **Dimmer Switch**

# Plug:

Supplied with Low Profile Flat 45° Angle 120 VAC

Optional Standard Straight 120 VAC Plug

Optional Straight 120 VAC Pass-through Plug

- CLEAN, COMPACT DESIGN
- **STREAMLINED**
- LOW PROFILE
- SIDE-EXITING CORDS
- **PLUG & PLAY**
- 6' AC CORD & PLUG (FLAT PLUG STANDARD)
- **CUSTOMIZABLE CONFIGURATIONS AND FINISHES**
- **UL LISTED FOR MOUNTING IN FURNITURE**
- 15A

UL LISTED AND APPROVED FOR USE ONLY WITH METRO LIGHT & POWER'S UL LISTED LEDS & CLASS 2 UL LISTED LED DRIVERS





## AC POWER & DATA CONNECTIVITY SOLUTION

M-POWER-4T-AMAY-BR4TP(2)

Specs:

# Distributed by



Mormax Company, Inc.

914-699-0101

mormax.com

8 Westchester Plaza Elmsford, NY 10523 sales@mormax.com



M Double USB-A (Fast Charging Ports - 18W)

Y 3-Way Switch