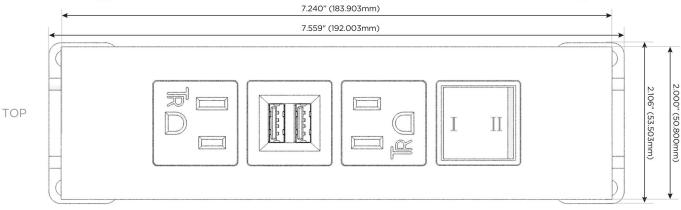

## **Module/Port Options:**

- **Tamper Resistant AC Receptacle**
- USB-A & USB-C (20W)
- Double USB-A (Fast Charging Ports 18W)
- HDMI
- CAT 6 6
- 12 RJ 12
- X Switched AC
- 3-Way Switch (Low Voltage)
- USB-C (45W High Speed Charging Port)
- USB-C (25W High Speed Charging Port)
- Switched AC (Rocker Switch)
- D **Dimmer Switch**

# Distributed by

Mormax Company, Inc.

<u>&</u>

914-699-0101

8 Westchester Plaza Elmsford, NY 10523  $\leq$ 

sales@mormax.com mormax.com

A Tamper Resistant AC Receptacle

M Double USB-A (Fast Charging Ports - 18W)

Y 3-Way Switch