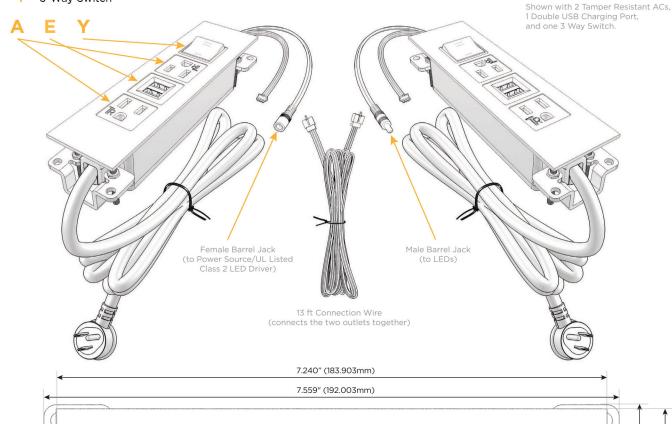

## **Module/Port Options:**

- **Tamper Resistant AC Receptacle**
- USB-A & USB-C (20W)
- Double USB-A (Fast Charging Ports 18W)
- HDMI
- CAT 6 6
- 12 RJ 12
- X Switched AC
- 3-Way Switch (Low Voltage)
- USB-C (45W High Speed Charging Port)
- USB-C (25W High Speed Charging Port)
- Switched AC (Rocker Switch)
- D **Dimmer Switch**

UL LISTED AND APPROVED FOR USE ONLY WITH METRO LIGHT & POWER'S UL LISTED LEDS & CLASS 2 UL LISTED LED DRIVERS

# Distributed by

Mormax Company, Inc.

<u>&</u>

914-699-0101

8 Westchester Plaza Elmsford, NY 10523  $\leq$ 

sales@mormax.com mormax.com

A Tamper Resistant AC Receptacle

M Double USB-A (Fast Charging Ports - 18W)

Y 3-Way Switch