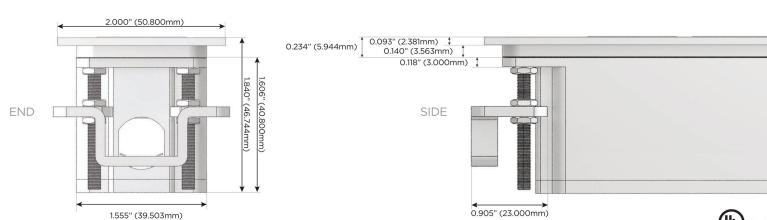

# Plug:

Supplied with Low Profile Flat 45° Angle 120 VAC

Optional Standard Straight 120 VAC Plug

Optional Straight 120 VAC Pass-through Plug

- CLEAN, COMPACT DESIGN
- **STREAMLINED**
- LOW PROFILE
- SIDE-EXITING CORDS
- **PLUG & PLAY**
- 6' AC CORD & PLUG (FLAT PLUG STANDARD)
- **CUSTOMIZABLE CONFIGURATIONS AND FINISHES**
- **UL LISTED FOR MOUNTING IN FURNITURE**
- 15A