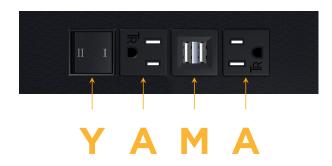

## **Module/Port Options:**

- **Tamper Resistant AC Receptacle**
- USB-A & USB-C (20W)
- Double USB-A (Fast Charging Ports 18W)
- HDMI
- CAT 6 6
- 12 RJ 12
- X Switched AC
- 3-Way Switch (Low Voltage)
- USB-C (45W High Speed Charging Port)
- USB-C (25W High Speed Charging Port)
- Switched AC (Rocker Switch)
- D **Dimmer Switch**

# Distributed by

Mormax Company, Inc.

<u>&</u>

914-699-0101

8 Westchester Plaza Elmsford, NY 10523  $\leq$ 

sales@mormax.com mormax.com

A Tamper Resistant AC Receptacle

M Double USB-A (Fast Charging Ports - 18W)

Y 3-Way Switch