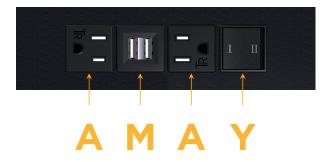

## **Module/Port Options:**

- **Tamper Resistant AC Receptacle**
- USB-A & USB-C (20W)
- Double USB-A (Fast Charging Ports 18W)
- HDMI
- CAT 6 6
- 12 RJ 12
- X Switched AC
- 3-Way Switch (Low Voltage)
- USB-C (45W High Speed Charging Port)
- USB-C (25W High Speed Charging Port)
- Switched AC (Rocker Switch)
- D **Dimmer Switch**

# Distributed by

Mormax Company, Inc.

<u>&</u>

914-699-0101

8 Westchester Plaza Elmsford, NY 10523  $\leq$ 

sales@mormax.com mormax.com

A Tamper Resistant AC Receptacle

M Double USB-A (Fast Charging Ports - 18W)

Y 3-Way Switch