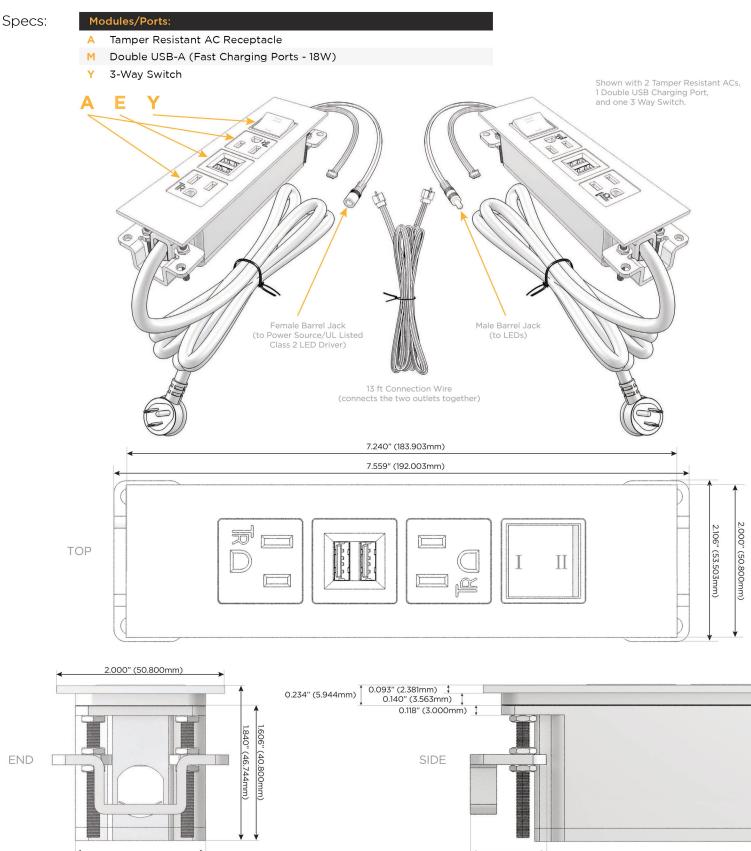

## Trim Plate Finish: SPECIAL ANTIQUE BRONZE (ABS) Custom Finishes Available M-POWER-4T-AMAY-APATP(2) Features: **Module/Port Options:** CLEAN, COMPACT DESIGN Α **Tamper Resistant AC Receptacle** STREAMLINED USB-A & USB-C (20W) E LOW PROFILE Double USB-A (Fast Charging Ports - 18W) M SIDE-EXITING CORDS н HDMI **PLUG & PLAY** CAT 6 6 12 RJ 12 6' AC CORD & PLUG (FLAT PLUG STANDARD) X Switched AC CUSTOMIZABLE CONFIGURATIONS AND FINISHES 3-Way Switch (Low Voltage) Y **UL LISTED FOR MOUNTING IN FURNITURE** USB-C (45W High Speed Charging Port) V 15A USB-C (25W High Speed Charging Port) S R Switched AC (Rocker Switch) **Dimmer Switch** D Plug: Supplied with Low Profile Flat 45° Angle 120 VAC Plug **Optional Standard Straight 120 VAC Plug Optional Straight 120 VAC Pass-through Plug**