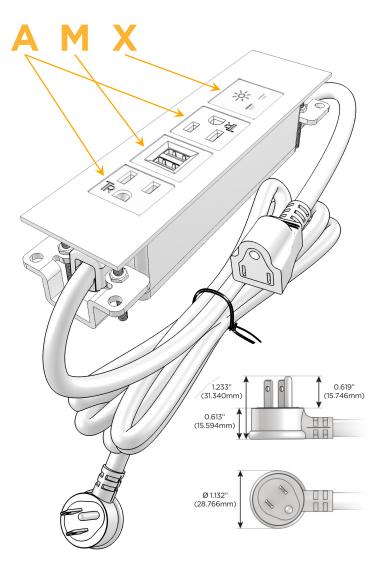

### **Module/Port Options:**

- A Tamper Resistant AC Receptacle
- E USB-A & USB-C (20W)
- M Double USB-A (Fast Charging Ports 18W)
- H HDMI
- 6 CAT 6
- 12 RJ 12
- X Switched AC
- Y 3-Way Switch (Low Voltage)
- V USB-C (45W High Speed Charging Port)
- S USB-C (25W High Speed Charging Port)
- R Switched AC (Rocker Switch)
- **D** Dimmer Switch

### Plug:

Supplied with Low Profile Flat 45° Angle 120 VAC Plug

Optional Standard Straight 120 VAC Plug

Optional Straight 120 VAC Pass-through Plug

- CLEAN, COMPACT DESIGN
- STREAMLINED
- LOW PROFILE
- SIDE-EXITING CORDS
- PLUG & PLAY
- 6' AC CORD & PLUG (FLAT PLUG STANDARD)
- CUSTOMIZABLE CONFIGURATIONS AND FINISHES
- UL LISTED FOR MOUNTING IN FURNITURE
- 15A

A Tamper Resistant AC Receptacle

M Double USB-A (Fast Charging Ports - 18W)

X Switched AC