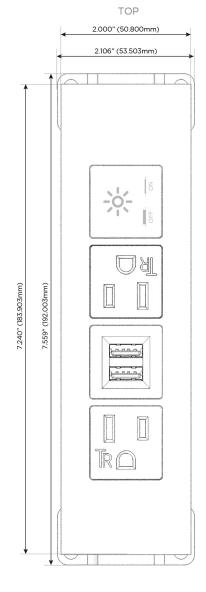

### AC POWER & DATA CONNECTIVITY SOLUTION

M-POWER-4T-AMAX-WTP

Specs:

A Tamper Resistant AC Receptacle

M Double USB-A (Fast Charging Ports - 18W)

X Switched AC