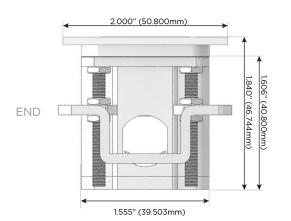

S USB-C (25W High Speed Charging Port)
- R Switched AC (Rocker Switch)
- **D** Dimmer Switch

### Plug:

Supplied with Low Profile Flat 45° Angle 120 VAC Plug

Optional Standard Straight 120 VAC Plug

Optional Straight 120 VAC Pass-through Plug

- CLEAN, COMPACT DESIGN
- STREAMLINED
- LOW PROFILE
- SIDE-EXITING CORDS
- PLUG & PLAY
- 6' AC CORD & PLUG (FLAT PLUG STANDARD)
- CUSTOMIZABLE CONFIGURATIONS AND FINISHES
- UL LISTED FOR MOUNTING IN FURNITURE
- 15A





### AC POWER & DATA CONNECTIVITY SOLUTION

M-POWER-4T-AMAX-WTP

Specs:

# Distributed by



Mormax Company, Inc.
8 Westchester Plaza

Elmsford, NY 10523

<u>&</u>

914-699-0101

sales@mormax.com
mormax.com

-AMAX-WTP

Modules/Ports:

A Tamper Resistant AC Receptacle

M Double USB-A (Fast Charging Ports - 18W)

X Switched AC