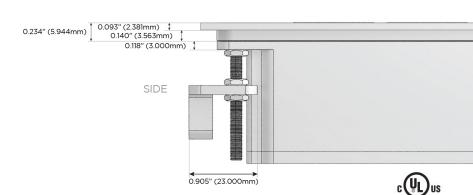

USB-C (25W High Speed Charging Port)
- R Switched AC (Rocker Switch)
- **D** Dimmer Switch

### Plug:

Supplied with Low Profile Flat 45° Angle 120 VAC Plug

Optional Standard Straight 120 VAC Plug

Optional Straight 120 VAC Pass-through Plug

- CLEAN, COMPACT DESIGN
- STREAMLINED
- LOW PROFILE
- SIDE-EXITING CORDS
- PLUG & PLAY
- 6' AC CORD & PLUG (FLAT PLUG STANDARD)
- CUSTOMIZABLE CONFIGURATIONS AND FINISHES
- UL LISTED FOR MOUNTING IN FURNITURE
- 15A





### AC POWER & DATA CONNECTIVITY SOLUTION

M-POWER-4T-AMAX-WTP

Specs:

# Distributed by



Mormax Company, Inc.
8 Westchester Plaza

Elmsford, NY 10523

<u>&</u>

914-699-0101

sales@mormax.com
mormax.com

-AMAX-WTP

Modules/Ports:

A Tamper Resistant AC Receptacle

M Double USB-A (Fast Charging Ports - 18W)

X Switched AC