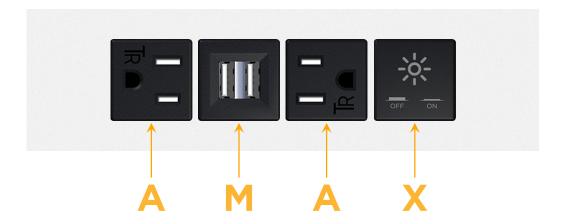

### **Module/Port Options:**

- A Tamper Resistant AC Receptacle
- E USB-A & USB-C (20W)
- M Double USB-A (Fast Charging Ports 18W)
- H HDMI
- 6 CAT 6
- 12 RJ 12
- X Switched AC
- Y 3-Way Switch (Low Voltage)
- V USB-C (45W High Speed Charging Port)
- S USB-C (25W High Speed Charging Port)
- R Switched AC (Rocker Switch)
- **D** Dimmer Switch

A Tamper Resistant AC Receptacle

M Double USB-A (Fast Charging Ports - 18W)

X Switched AC