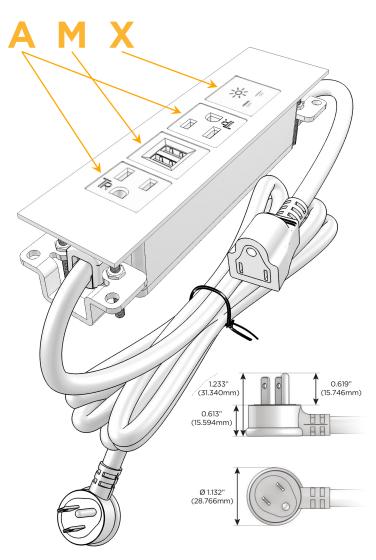

#### Plug:

Supplied with Low Profile Flat 45° Angle 120 VAC Plug

Optional Standard Straight 120 VAC Plug

Optional Straight 120 VAC Pass-through Plug

- CLEAN, COMPACT DESIGN
- STREAMLINED
- LOW PROFILE
- SIDE-EXITING CORDS
- PLUG & PLAY
- 6' AC CORD & PLUG (FLAT PLUG STANDARD)
- CUSTOMIZABLE CONFIGURATIONS AND FINISHES
- UL LISTED FOR MOUNTING IN FURNITURE
- 15A

# **Modules/Ports:**

- A Tamper Resistant AC Receptacle
- M Double USB-A (Fast Charging Ports 18W)
- X Switched AC