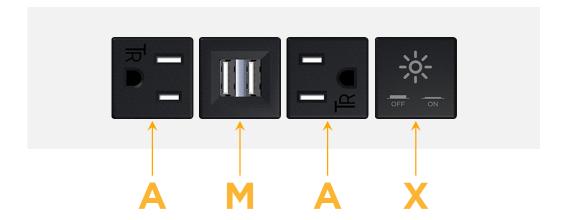

#### **Module/Port Options:**

- A Tamper Resistant AC Receptacle
- E USB-A & USB-C (20W)
- M Double USB-A (Fast Charging Ports 18W)
- H HDMI
- 6 CAT 6
- 12 RJ 12
- X Switched AC
- Y 3-Way Switch (Low Voltage)
- V USB-C (45W High Speed Charging Port)
- S USB-C (25W High Speed Charging Port)
- R Switched AC (Rocker Switch)
- **D** Dimmer Switch

# **Modules/Ports:**

- A Tamper Resistant AC Receptacle
- M Double USB-A (Fast Charging Ports 18W)
- X Switched AC