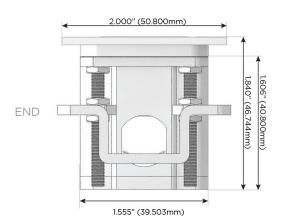

- S USB-C (25W High Speed Charging Port)
- R Switched AC (Rocker Switch)
- **D** Dimmer Switch

#### Plug:

Supplied with Low Profile Flat 45° Angle 120 VAC Plug

Optional Standard Straight 120 VAC Plug

Optional Straight 120 VAC Pass-through Plug

- CLEAN, COMPACT DESIGN
- STREAMLINED
- LOW PROFILE
- SIDE-EXITING CORDS
- PLUG & PLAY
- 6' AC CORD & PLUG (FLAT PLUG STANDARD)
- CUSTOMIZABLE CONFIGURATIONS AND FINISHES
- UL LISTED FOR MOUNTING IN FURNITURE
- 15A





#### AC POWER & DATA CONNECTIVITY SOLUTION

M-POWER-4T-AMAX-WATP

Specs:

Distributed by



Mormax Company, Inc.
8 Westchester Plaza

Elmsford, NY 10523

<u>&</u>

914-699-0101

sales@mormax.com
mormax.com

# **Modules/Ports:**

- A Tamper Resistant AC Receptacle
- M Double USB-A (Fast Charging Ports 18W)
- X Switched AC