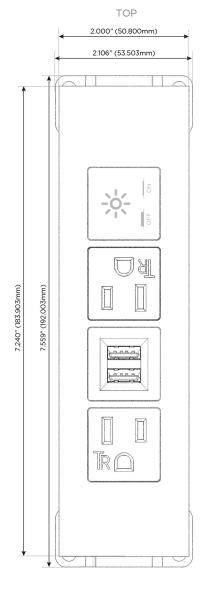

# **Modules/Ports:**

- A Tamper Resistant AC Receptacle
- M Double USB-A (Fast Charging Ports 18W)
- X Switched AC