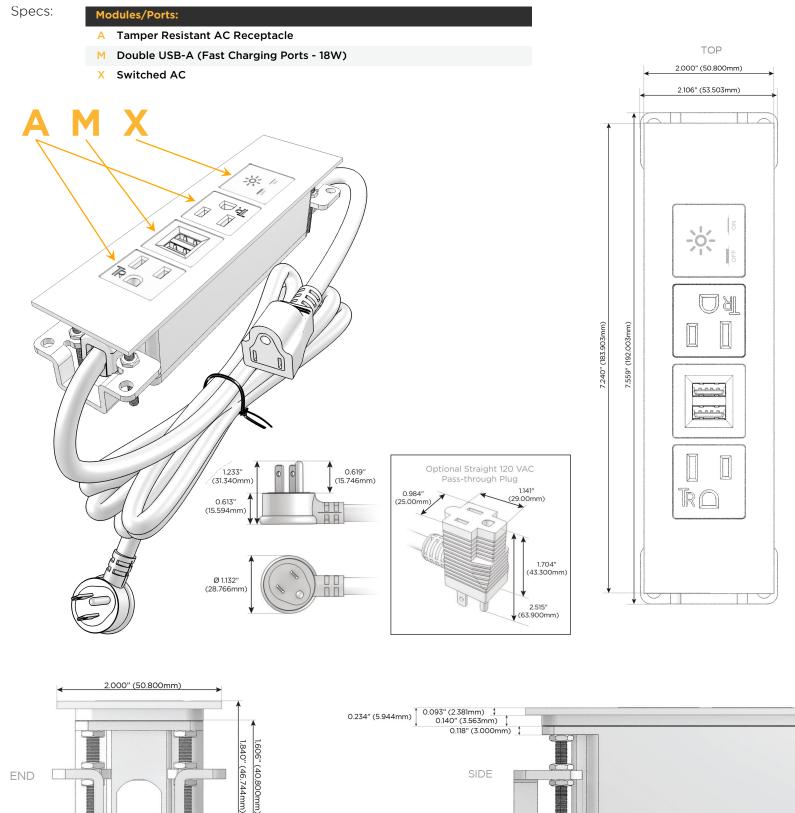

## Module/Port Options:

- A Tamper Resistant AC Receptacle
- E USB-A & USB-C (20W)
- M Double USB-A (Fast Charging Ports 18W)
- H HDMI
- 6 CAT 6
- 12 RJ 12
- X Switched AC
- Y 3-Way Switch (Low Voltage)
- V USB-C (45W High Speed Charging Port)
- S USB-C (25W High Speed Charging Port)
- R Switched AC (Rocker Switch)
- D Dimmer Switch

#### Plug:

Supplied with Low Profile Flat 45° Angle 120 VAC Plug

**Optional Standard Straight 120 VAC Plug** 

Optional Straight 120 VAC Pass-through Plug

- CLEAN, COMPACT DESIGN
- STREAMLINED
- LOW PROFILE
- SIDE-EXITING CORDS
- PLUG & PLAY
- 6' AC CORD & PLUG (FLAT PLUG STANDARD)
- CUSTOMIZABLE CONFIGURATIONS AND FINISHES
- UL LISTED FOR MOUNTING IN FURNITURE
- 15A

# AC POWER & DATA CONNECTIVITY SOLUTION

M-POWER-4T-AMAX-SS8TP

END

1.555" (39.503mm)

Mormax Company, Inc. 8 Westchester Plaza Elmsford, NY 10523

C 914-699-0101 sales@mormax.com  $\square$ mormax.com

SIDE

0.905" (23.000mm)