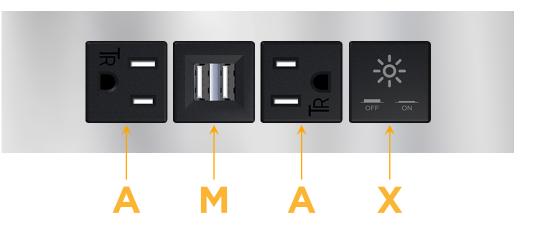

## Module/Port Options:

- A Tamper Resistant AC Receptacle
- E USB-A & USB-C (20W)
- M Double USB-A (Fast Charging Ports 18W)
- H HDMI
- 6 CAT 6
- 12 RJ 12
- X Switched AC
- Y 3-Way Switch (Low Voltage)
- V USB-C (45W High Speed Charging Port)
- S USB-C (25W High Speed Charging Port)
- R Switched AC (Rocker Switch)
- D Dimmer Switch