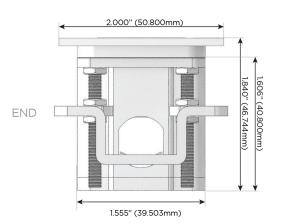

ging Port)
- USB-C (25W High Speed Charging Port)
- R Switched AC (Rocker Switch)
- D Dimmer Switch

# Plug:

Supplied with Low Profile Flat 45° Angle 120 VAC

Optional Standard Straight 120 VAC Plug

Optional Straight 120 VAC Pass-through Plug

- CLEAN, COMPACT DESIGN
- **STREAMLINED**
- LOW PROFILE
- SIDE-EXITING CORDS
- **PLUG & PLAY**
- 6' AC CORD & PLUG (FLAT PLUG STANDARD)
- **CUSTOMIZABLE CONFIGURATIONS AND FINISHES**
- **UL LISTED FOR MOUNTING IN FURNITURE**
- 15A





## AC POWER & DATA CONNECTIVITY SOLUTION

M-POWER-4T-AMAX-SS4ATP

# Distributed by



Mormax Company, Inc.

914-699-0101

mormax.com

sales@mormax.com

8 Westchester Plaza Elmsford, NY 10523

Specs: **Modules/Ports:** 

**Tamper Resistant AC Receptacle** 

Double USB-A (Fast Charging Ports - 18W)

Switched AC