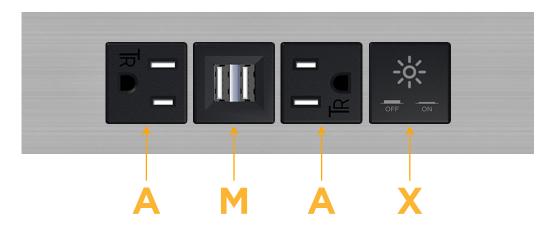

# **Module/Port Options:**

- **Tamper Resistant AC Receptacle**
- USB-A & USB-C (20W)
- Double USB-A (Fast Charging Ports 18W)
- **HDMI**
- CAT 6
- 12 RJ 12
- X Switched AC
- 3-Way Switch (Low Voltage)
- V USB-C (45W High Speed Charging Port)
- USB-C (25W High Speed Charging Port)
- R Switched AC (Rocker Switch)
- D Dimmer Switch

# Distributed by

Mormax Company, Inc.

914-699-0101

mormax.com

sales@mormax.com

8 Westchester Plaza Elmsford, NY 10523

Specs: **Modules/Ports:** 

**Tamper Resistant AC Receptacle** 

Double USB-A (Fast Charging Ports - 18W)

Switched AC