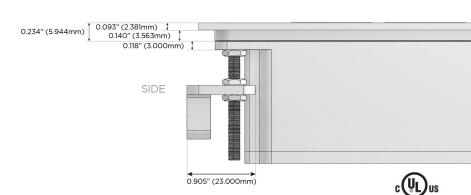

ng Port)
- USB-C (25W High Speed Charging Port)
- R Switched AC (Rocker Switch)
- D Dimmer Switch

# Plug:

Supplied with Low Profile Flat 45° Angle 120 VAC

Optional Standard Straight 120 VAC Plug

Optional Straight 120 VAC Pass-through Plug

- CLEAN, COMPACT DESIGN
- **STREAMLINED**
- LOW PROFILE
- SIDE-EXITING CORDS
- **PLUG & PLAY**
- 6' AC CORD & PLUG (FLAT PLUG STANDARD)
- **CUSTOMIZABLE CONFIGURATIONS AND FINISHES**
- **UL LISTED FOR MOUNTING IN FURNITURE**
- 15A





## AC POWER & DATA CONNECTIVITY SOLUTION

M-POWER-4T-AMAX-SS4ATP

# Distributed by



Mormax Company, Inc.

914-699-0101

mormax.com

sales@mormax.com

8 Westchester Plaza Elmsford, NY 10523

Specs: **Modules/Ports:** 

**Tamper Resistant AC Receptacle** 

Double USB-A (Fast Charging Ports - 18W)

Switched AC