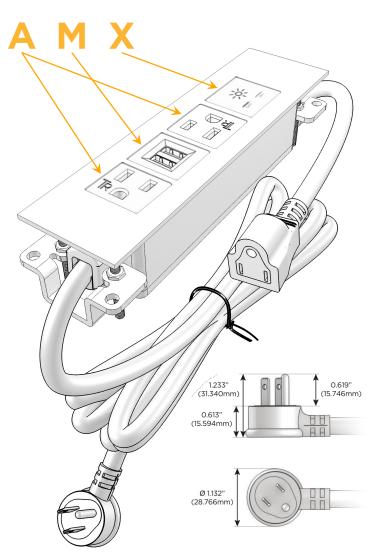

# **Module/Port Options:**

- **Tamper Resistant AC Receptacle**
- USB-A & USB-C (20W)
- Double USB-A (Fast Charging Ports 18W)
- **HDMI**
- CAT 6
- 12 RJ 12
- X Switched AC
- 3-Way Switch (Low Voltage)
- V USB-C (45W High Speed Charging Port)
- USB-C (25W High Speed Charging Port)
- R Switched AC (Rocker Switch)
- D Dimmer Switch

# Plug:

Supplied with Low Profile Flat 45° Angle 120 VAC

Optional Standard Straight 120 VAC Plug

Optional Straight 120 VAC Pass-through Plug

- CLEAN, COMPACT DESIGN
- **STREAMLINED**
- LOW PROFILE
- SIDE-EXITING CORDS
- **PLUG & PLAY**
- 6' AC CORD & PLUG (FLAT PLUG STANDARD)
- **CUSTOMIZABLE CONFIGURATIONS AND FINISHES**
- **UL LISTED FOR MOUNTING IN FURNITURE**
- 15A