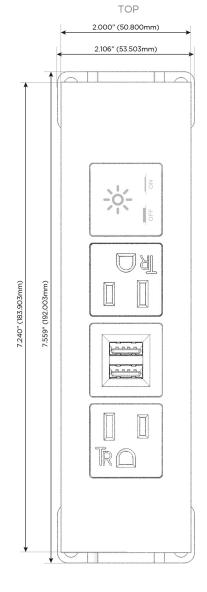

# **Module/Port Options:**

- **Tamper Resistant AC Receptacle**
- USB-A & USB-C (20W)
- Double USB-A (Fast Charging Ports 18W)
- **HDMI**
- CAT 6
- 12 RJ 12
- X Switched AC
- 3-Way Switch (Low Voltage)
- V USB-C (45W High Speed Charging Port)
- USB-C (25W High Speed Charging Port)
- R Switched AC (Rocker Switch)
- D Dimmer Switch

# Distributed by

Mormax Company, Inc.

914-699-0101

mormax.com

sales@mormax.com

8 Westchester Plaza Elmsford, NY 10523

Specs: **Modules/Ports:** 

**Tamper Resistant AC Receptacle** 

Double USB-A (Fast Charging Ports - 18W)

Switched AC