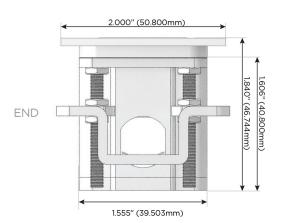

### Plug:

Supplied with Low Profile Flat 45° Angle 120 VAC

Optional Standard Straight 120 VAC Plug

Optional Straight 120 VAC Pass-through Plug

- CLEAN, COMPACT DESIGN
- **STREAMLINED**
- LOW PROFILE
- SIDE-EXITING CORDS
- **PLUG & PLAY**
- 6' AC CORD & PLUG (FLAT PLUG STANDARD)
- **CUSTOMIZABLE CONFIGURATIONS AND FINISHES**
- **UL LISTED FOR MOUNTING IN FURNITURE**
- 15A