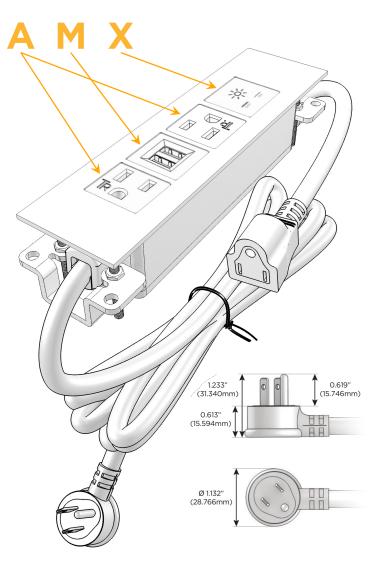

### Plug:

Supplied with Low Profile Flat 45° Angle 120 VAC

Optional Standard Straight 120 VAC Plug

Optional Straight 120 VAC Pass-through Plug

- CLEAN, COMPACT DESIGN
- **STREAMLINED**
- LOW PROFILE
- SIDE-EXITING CORDS
- **PLUG & PLAY**
- 6' AC CORD & PLUG (FLAT PLUG STANDARD)
- **CUSTOMIZABLE CONFIGURATIONS AND FINISHES**
- **UL LISTED FOR MOUNTING IN FURNITURE**
- 15A

# **Modules/Ports:**

- A Tamper Resistant AC Receptacle
- M Double USB-A (Fast Charging Ports 18W)
- X Switched AC