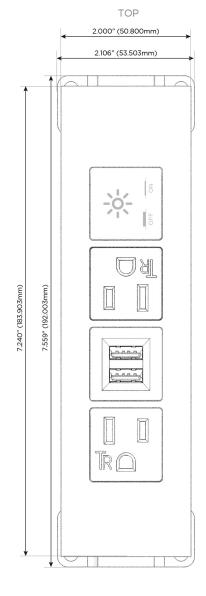

### **Module/Port Options:**

- **Tamper Resistant AC Receptacle**
- USB-A & USB-C (20W)
- Double USB-A (Fast Charging Ports 18W)
- **HDMI**
- CAT 6
- 12 RJ 12
- X Switched AC
- 3-Way Switch (Low Voltage)
- V USB-C (45W High Speed Charging Port)
- USB-C (25W High Speed Charging Port)
- R Switched AC (Rocker Switch)
- D Dimmer Switch

# **Modules/Ports:**

- A Tamper Resistant AC Receptacle
- M Double USB-A (Fast Charging Ports 18W)
- X Switched AC