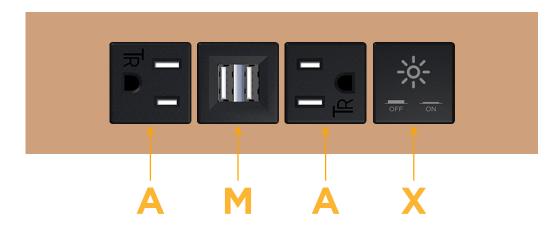

# **Modules/Ports:**

- A Tamper Resistant AC Receptacle
- M Double USB-A (Fast Charging Ports 18W)
- X Switched AC