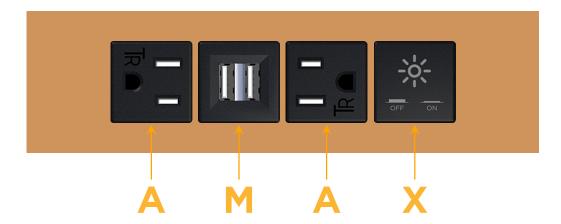

# -AMAX-CTP Modules/Ports:

A Tamper Resistant AC Receptacle

M Double USB-A (Fast Charging Ports - 18W)

X Switched AC