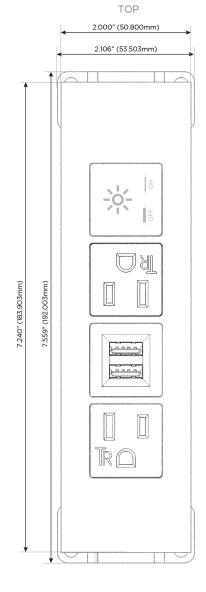

# -AMAX-CTP Modules/Ports:

A Tamper Resistant AC Receptacle

M Double USB-A (Fast Charging Ports - 18W)

X Switched AC