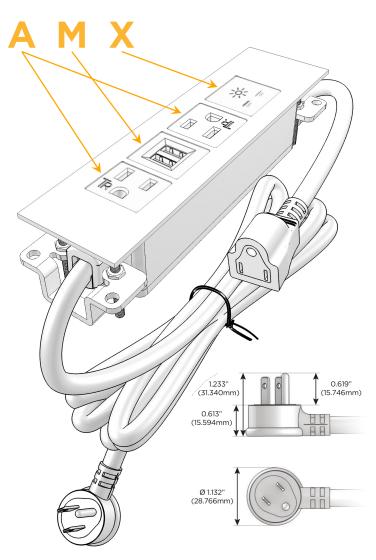

#### Plug:

Supplied with Low Profile Flat 45° Angle 120 VAC

Optional Standard Straight 120 VAC Plug

Optional Straight 120 VAC Pass-through Plug

- CLEAN, COMPACT DESIGN
- **STREAMLINED**
- LOW PROFILE
- SIDE-EXITING CORDS
- **PLUG & PLAY**
- 6' AC CORD & PLUG (FLAT PLUG STANDARD)
- **CUSTOMIZABLE CONFIGURATIONS AND FINISHES**
- **UL LISTED FOR MOUNTING IN FURNITURE**
- 15A

# -AMAX-CTP Modules/Ports:

A Tamper Resistant AC Receptacle

M Double USB-A (Fast Charging Ports - 18W)

X Switched AC