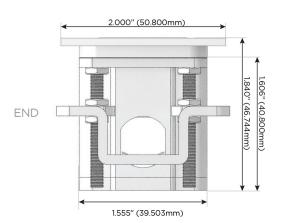

W High Speed Charging Port)
- R Switched AC (Rocker Switch)
- D Dimmer Switch

#### Plug:

Supplied with Low Profile Flat 45° Angle 120 VAC

Optional Standard Straight 120 VAC Plug

Optional Straight 120 VAC Pass-through Plug

- CLEAN, COMPACT DESIGN
- **STREAMLINED**
- LOW PROFILE
- SIDE-EXITING CORDS
- **PLUG & PLAY**
- 6' AC CORD & PLUG (FLAT PLUG STANDARD)
- **CUSTOMIZABLE CONFIGURATIONS AND FINISHES**
- **UL LISTED FOR MOUNTING IN FURNITURE**
- 15A





#### AC POWER & DATA CONNECTIVITY SOLUTION

M-POWER-4T-AMAX-CTP

Specs:

### Distributed by



Mormax Company, Inc.
8 Westchester Plaza

Elmsford, NY 10523

<u>&</u>

914-699-0101

sales@mormax.com
mormax.com

# -AMAX-CTP Modules/Ports:

A Tamper Resistant AC Receptacle

M Double USB-A (Fast Charging Ports - 18W)

X Switched AC