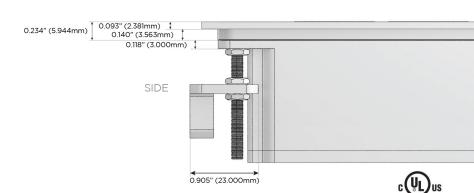

High Speed Charging Port)
- R Switched AC (Rocker Switch)
- D Dimmer Switch

#### Plug:

Supplied with Low Profile Flat 45° Angle 120 VAC

Optional Standard Straight 120 VAC Plug

Optional Straight 120 VAC Pass-through Plug

- CLEAN, COMPACT DESIGN
- **STREAMLINED**
- LOW PROFILE
- SIDE-EXITING CORDS
- **PLUG & PLAY**
- 6' AC CORD & PLUG (FLAT PLUG STANDARD)
- **CUSTOMIZABLE CONFIGURATIONS AND FINISHES**
- **UL LISTED FOR MOUNTING IN FURNITURE**
- 15A





#### AC POWER & DATA CONNECTIVITY SOLUTION

M-POWER-4T-AMAX-CTP

Specs:

### Distributed by



Mormax Company, Inc.
8 Westchester Plaza

Elmsford, NY 10523

<u>&</u>

914-699-0101

sales@mormax.com
mormax.com

# -AMAX-CTP Modules/Ports:

A Tamper Resistant AC Receptacle

M Double USB-A (Fast Charging Ports - 18W)

X Switched AC